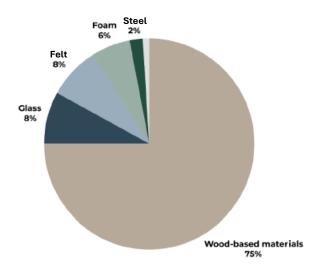

#### Material Breakdown: See table below

| Material                 | Content % |
|--------------------------|-----------|
| Melamine Faced Chipboard | 75%       |
| Glass                    | 8%        |
| Felt                     | 8%        |
| Acoustic Foam            | 6%        |
| Steel & Aluminum         | 2%        |