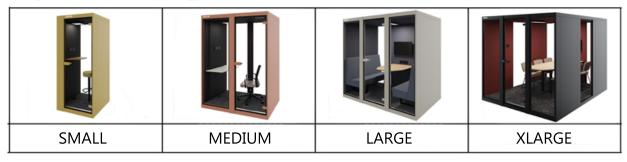

#### Material Breakdown: See table below

| MATERIAL    | CONTENT %              |        |
|-------------|------------------------|--------|
|             | Small - Medium - Large | XLarge |
| Metal %     | 45                     | 40     |
| Chipboard % | 25                     | 20     |
| Glass %     | 15                     | 25     |
| Foam %      | 10                     | 10     |
| Plastic %   | 5                      | 5      |