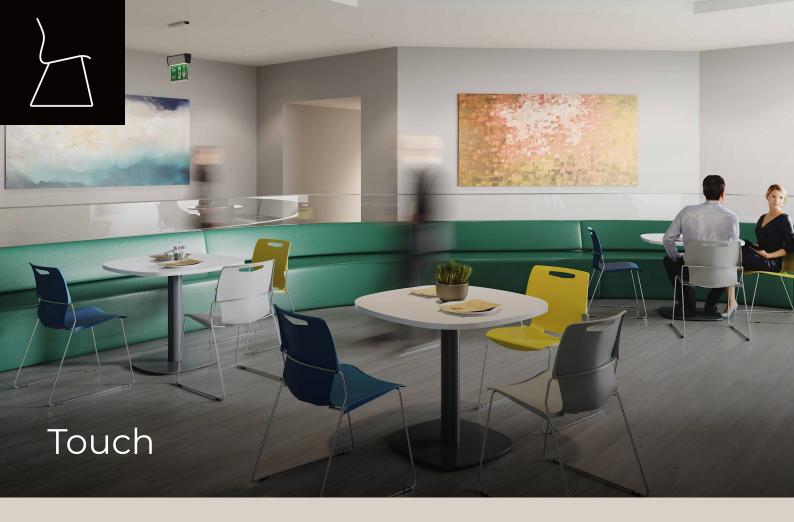

High-density, stacking chair, for effective group get-togethers.

Practical and agile seating range with the essential stacking chair and modern bar stool. All chairs are fully customisable with a wealth of seat, frame & fabric options available.

- Stack chairs up to 40 high with the Touch mobile trolley
- Available in 6 flexi-form shell colours and 3 frame options
- Optional upholstered seat pads available for additional comfort during longer periods of sitting