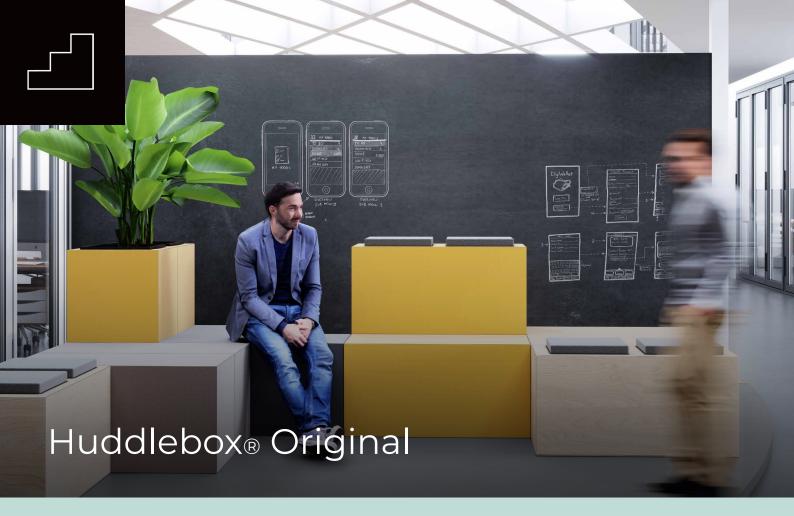

Huddlebox® Original is no ordinary box. It is a unique piece of design engineering enabling you to create unlimited possibilities for getting people in a creative mindset.

- Bolted together to create semi-permenant configurations
- Available in a wide range colours and finishes
- Create unique configurations with many different modules available