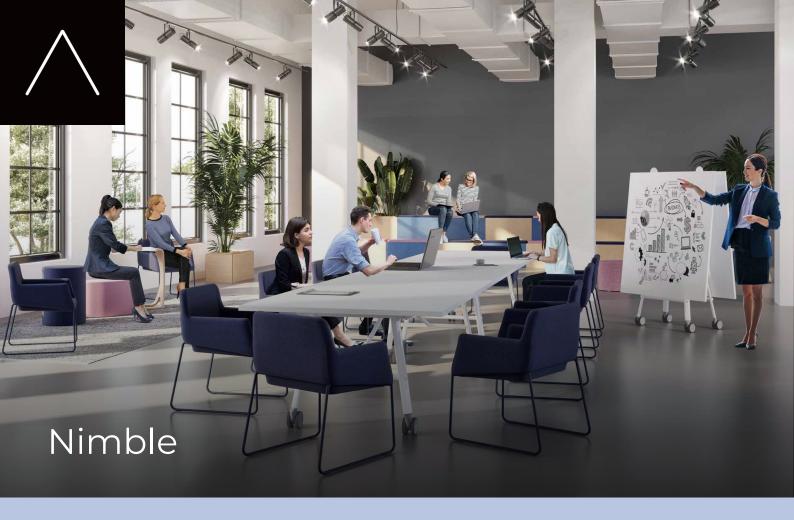

#### A multifunctional folding table, making ideas move.

Nimble provides flexibility within multi-functioning rooms. No paper? No problem. Choose a writeable surface finish and, with its folding mechanism, Nimble can be transformed from a meeting table to a presentation board within seconds.

- Can be used as a meeting table and a collaborative presentation board
- Magnetic or writable surface encourages creative presenting
- In-built folding mechanism allows for easy transformation