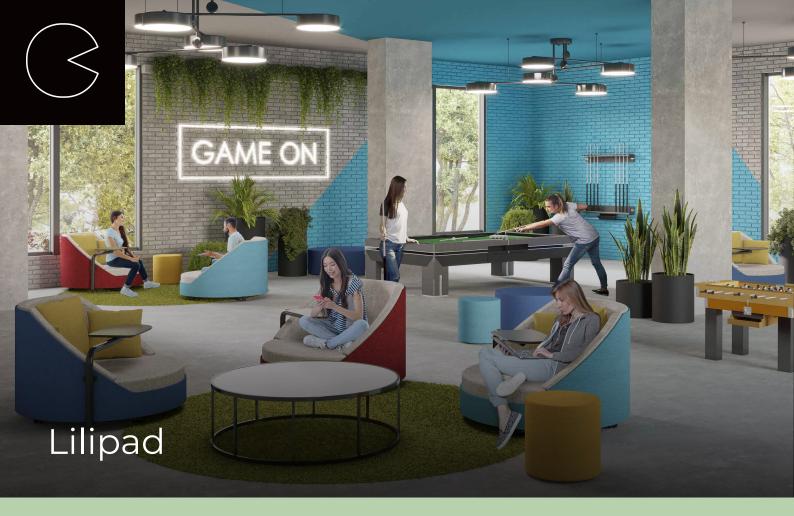

#### A wellness lounger that helps you focus.

Lilipad is specially designed with wellness and productivity in mind. The 1230mm diameter means you can easily sit with your feet elevated, which improves blood flow giving you greater concentration and improving focus.

- Make a statement in your office with Lilipad's unique design
- On castors to allow it to be easily wheeled around the workplace
- Lilipad is designed with ergonomics at the forefront, helping to boost staff wellbeing at your organisation.