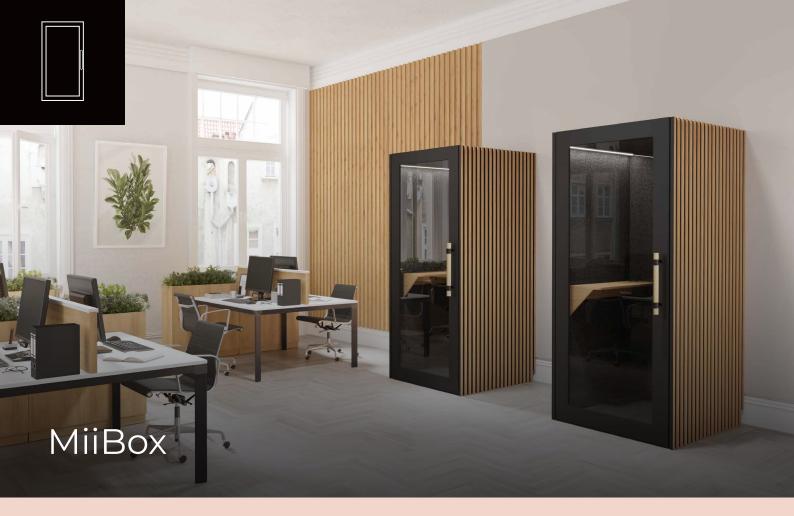

#### Escape workspace distractions in an elegant, soundproof space.

Get ready to add some style to your workspace with our latest range of modular phone and meeting booths! These pods are designed to be both affordable and elegant, so you can transform your workspace at an affordable price-point.

- Up to 30dB sound reduction, keeping conversions private
- Integrated power module with UK sockets and USB ports
- Transition 2 and 4 person pods from a meeting space to a working space, with an integrated sliding desk