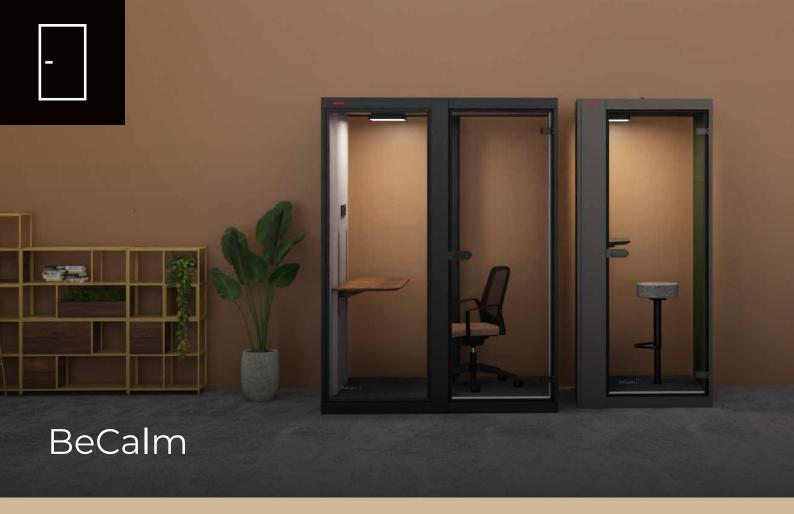

#### Find your productivity retreat, and drive workplace performance.

With a diverse selection of finishes, these thoughtfully designed pods epitomize sophistication. BeCalm stands out with exceptional soundproofing, ensuring a quiet retreat for focused work amid bustling surroundings.

- Excelent soundproofing, tested to ISO 23351-1-2020 standard
- A broad range of professional finishes will elevate your workspace
- Energy efficient automatic lighting and ventilation for peace of mind