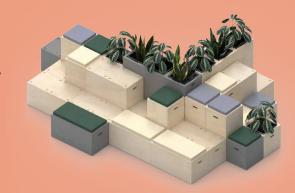

#### Bring a touch of nature into the workplace.

Borders planters are a perfect solution for enhancing the workplace with a touch of nature. These mobile planters are designed to blend with the popular Huddlebox range and create a beautifully natural way to divide workspaces.

- Available with storage options, making the best use of space
- Real or artificial plants can be used, bringing nature inside
- Lockable casters allow planters to be easily moved