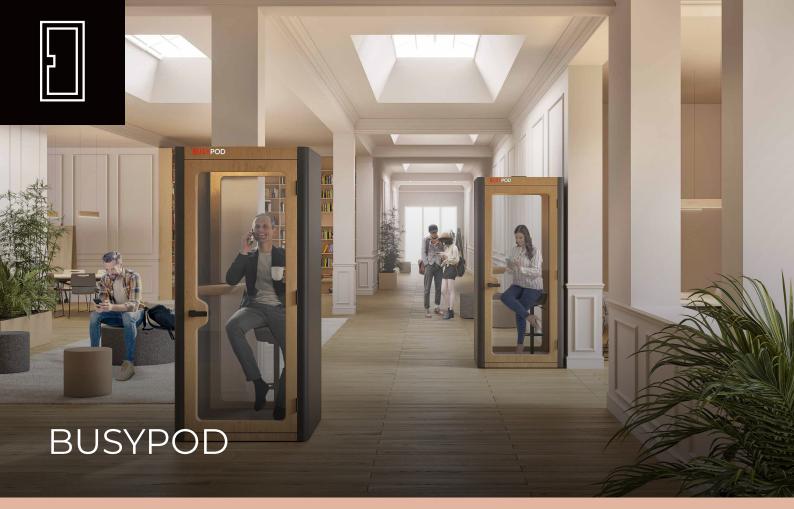

#### Naturally beautiful meeting pods, for quality quiet time.

A premium soundproof pod range, with up to 38dB sound reduction. With a real wood-veneer doorset, BUSYPOD will bring a real touch of class to your workspace. It's the perfect solution for truly soundproof spaces that look the part.

- Truly soundproof space with up to 38db sound reduction
- Ambient environment with sensor activated lighting and ventilation
- Beautiful build with real wood veneer finish and contrasting metal sides