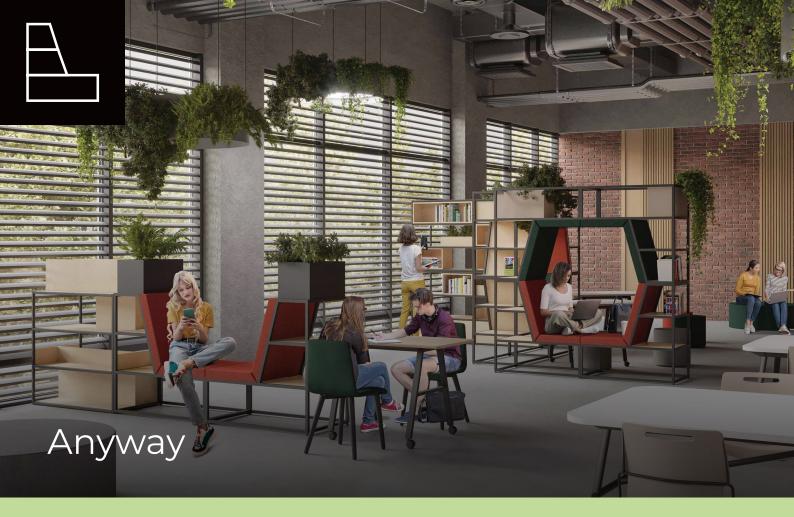

#### A smart space dividing system, making teams work.

Anyway is a modular, space dividing system, that is designed with simplicity in mind. Boasting shelving and incorporated collaboration seating, the Anyway product is truly multi-functional.

- 600mm of depth allows for dual side storage with Anyway dividers
- Grid shelving modules can be integrated easily for simple and visually attractive storage and space division
- A single seat module can be used to create endless