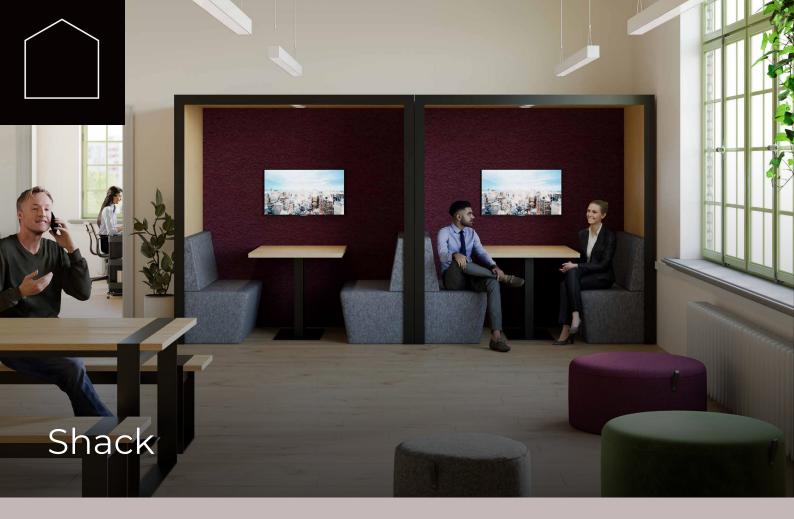

#### A room within a room, for convenient collaboration.

A meeting room within a room, Shack booths give an 'out of the office' buzz to any meeting and allow you to feel connected to colleagues whenever you need to be.

- Modular, freestanding booth allowing for easy repositioning
- Available in 2, 4 and 6 person options, with a pitched or flat roof
- Booths have no threshold and removable seats, allowing wheelchair accessibility