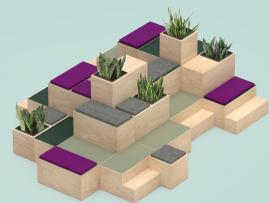

The perfect tiered seating system, allowing for endless collaboration possibilities.

Huddlebox® Stack is a modular seating solutions designed to help teams come together and collaborate, work, play or rest. Easy to build and reconfigure with re-stackable modules.

- Non-fixed modules allow for easy reconfiguration and re-stacking
- Available in all our standard Huddlebox® colours and finishes
- Comfortable seat position with an ergonomic 450mm tier height