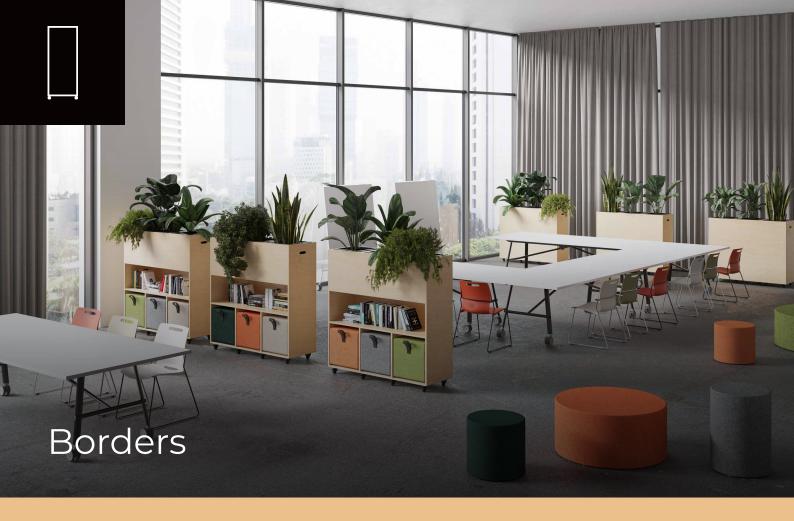

#### Bring a touch of nature into the workplace.

Borders planters are a perfect solution for enhancing the workplace with a touch of nature. These mobile planters are designed to blend with the popular Huddlebox range and create a beautifully natural way to divide workspaces.

- Available with storage options, making the best use of space
- Real or artificial plants can be used, bringing nature inside
- Lockable casters allow planters to be easily moved