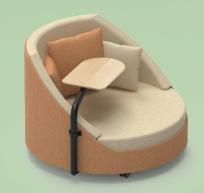

#### A wellness lounger that helps you focus.

Lilipad is specially designed with wellness and productivity in mind. The 1230mm diameter means you can easily sit with your feet elevated, which improves blood flow giving you greater concentration and improving focus.

- Make a statement in your office with Lilipad's unique design
- On castors to allow it to be easily wheeled around the workplace
- Lilipad is designed with ergonomics at the forefront, helping to boost staff wellbeing at your organisation.