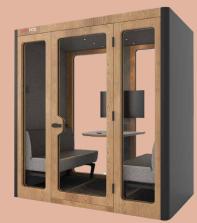

#### Naturally beautiful meeting pods, for quality quiet time.

A premium soundproof pod range, with up to 38dB sound reduction. With a real wood-veneer doorset, BUSYPOD will bring a real touch of class to your workspace. It's the perfect solution for truly soundproof spaces that look the part.

- Truly soundproof space with up to 38db sound reduction
- Ambient environment with sensor activated lighting and ventilation
- Beautiful build with real wood veneer finish and contrasting metal sides