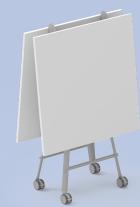

#### A multifunctional folding table, making ideas move.

Nimble provides flexibility within multi-functioning rooms. No paper? No problem. Choose a writeable surface finish and, with its folding mechanism, Nimble can be transformed from a meeting table to a presentation board within seconds.

- Can be used as a meeting table and a collaborative presentation board
- Magnetic or writable surface encourages creative presenting
- In-built folding mechanism allows for easy transformation