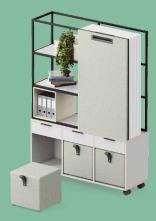

#### The ultimate multi-functional space division system.

Taking multi-functional space division to the next level, On The Move combines storage, digital presenting, grid shelving, planting, brainstorming and more, in one compact mobile system!

- Write and pin up ideas with removable acoustic boards and whiteboards
- Move wherever you need in the workplace with robust, lockable castors
- Wide variety of accessories available including a wall mounted rail system, allowing you to create the perfect flexible presenting system.