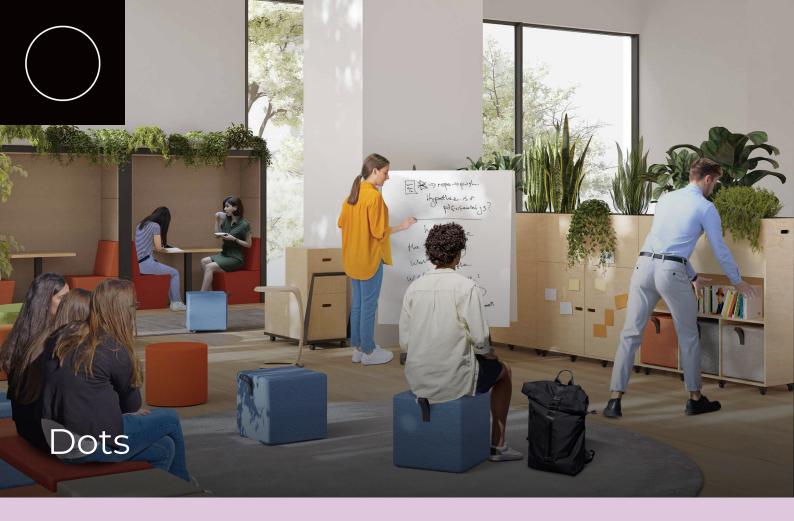

#### Informal pouffe seating, for agile working from dot to dot.

Every workplace has a need for informal seating 'dotted' about! Dots provides the perfect solution when looking for somewhere to 'perch' within breakout or collaboration areas – ideal for impromptu meetings too!

- Available in a wide range of fabrics including Camira, Kvadrat, Auga and more
- Square and round Dots, with a variety of heights and diameter options
- Add castors to your Dot for maximum mobility around the workspace