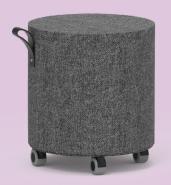

#### Informal pouffe seating, for agile working from dot to dot.

Every workplace has a need for informal seating 'dotted' about! Dots provides the perfect solution when looking for somewhere to 'perch' within breakout or collaboration areas – ideal for impromptu meetings too!

- Available in a wide range of fabrics including Camira, Kvadrat, Auga and more
- Square and round Dots, with a variety of heights and diameter options
- Add castors to your Dot for maximum mobility around the workspace