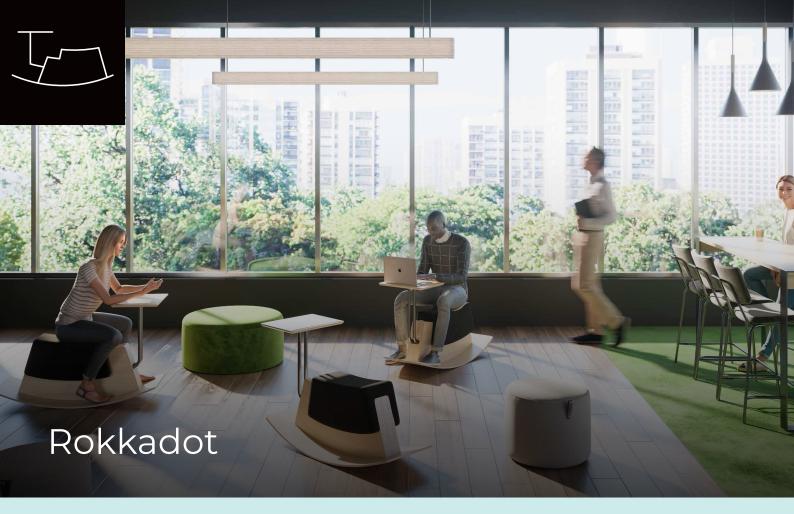

#### A quirky rocking chair, for unlocking happiness and wellbeing.

Rokkadot® stands out as a distinctive rocking workstation that introduces a touch of playfulness to the office environment. The subtle rocking motion promotes active sitting, enhancing posture, while its playful nature contributes to a positive impact on mental health.

- Designed to improve wellbeing with its calming rocking motion
- Rokkadot is available in a wide range of finishes and fabrics
- Can be grouped together to create a place that encourages social connection and collaboration