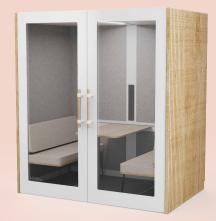

#### Escape workspace distractions in an elegant, soundproof space.

Get ready to add some style to your workspace with our latest range of modular phone and meeting booths! These pods are designed to be both affordable and elegant, so you can transform your workspace at an affordable price-point.

- Up to 30dB sound reduction, keeping conversions private
- Integrated power module with UK sockets and USB ports
- Transition 2 and 4 person pods from a meeting space to a working space, with an integrated sliding desk