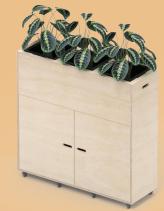

#### Bring a touch of nature into the workplace.

Borders planters are a perfect solution for enhancing the workplace with a touch of nature. These mobile planters are designed to blend with the popular Huddlebox range and create a beautifully natural way to divide workspaces.

- Available with storage options, making the best use of space
- Real or artificial plants can be used, bringing nature inside
- Lockable casters allow planters to be easily moved