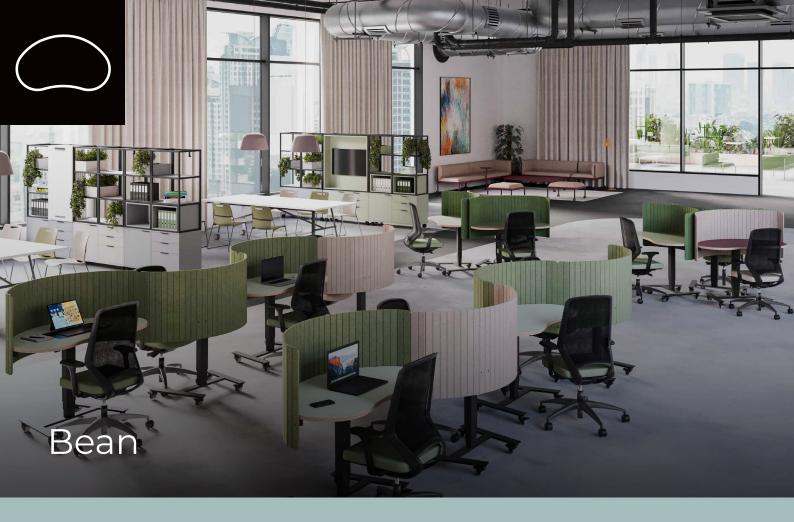

#### A revolution in ergonomic design and workplace adaptability.

With its innovative bean shape, hydraulic sit-stand feature, and optional privacy screen, this mobile desk on castors caters to collaborative teamwork, hot desking, and focused individual work. Elevate your workspace with the Bean desk's dynamic versatility.

- Innovative ergonomic bean shape design
- Hydraulic sit-stand functionality for fast height adjustment
- Versatile features: optional flip-position privacy screen, mobility on castors