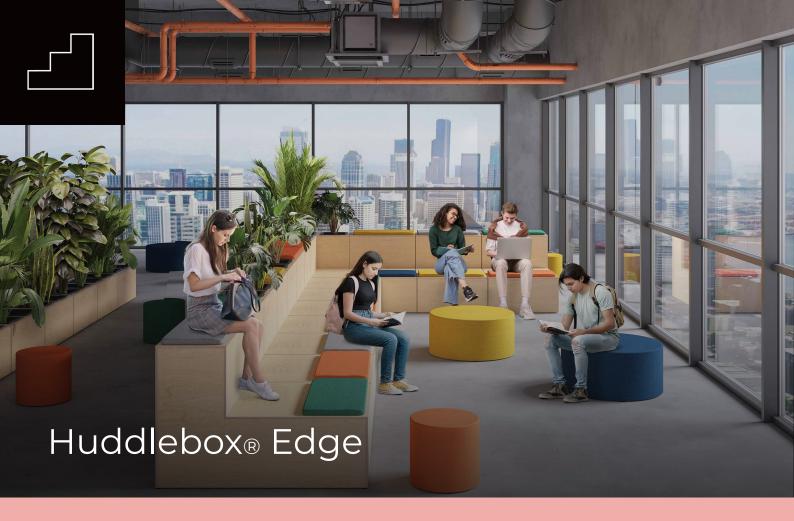

#### Connecting creative mindsets together.

Huddlebox Edge is our most affordable tiered seating option, with larger sized modules that make the system more cost effective. The butt join construction method means there is a visible 'Edge' detail, where the panels of the modules are connected.

- Larger module to create more cost effective configurations
- Available in a range colours and finishes
- Planter and storage options available to take your configurations to the net level.

The perfect tiered seating system, connecting creative mindsets together.