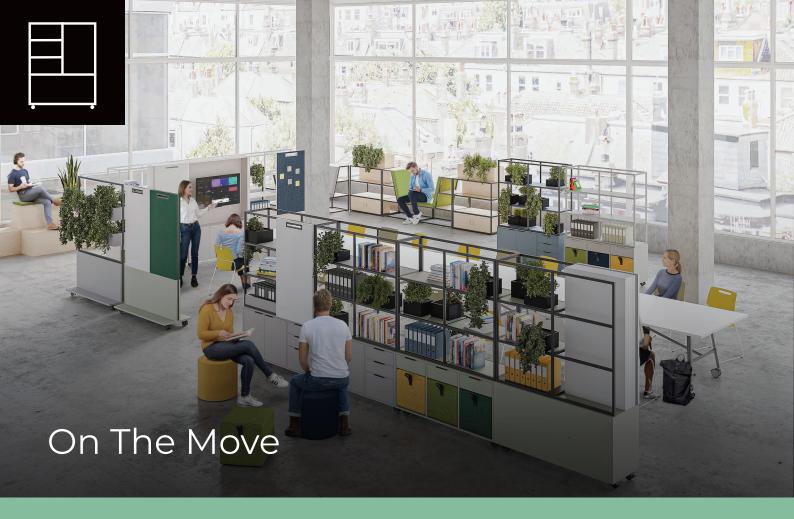

#### The ultimate multi-functional space division system.

Taking multi-functional space division to the next level, On The Move combines storage, digital presenting, grid shelving, planting, brainstorming and more, in one compact mobile system!

- Write and pin up ideas with removable acoustic boards and whiteboards
- Move wherever you need in the workplace with robust, lockable castors
- Wide variety of accessories available including a wall mounted rail system, allowing you to create the perfect flexible presenting system.