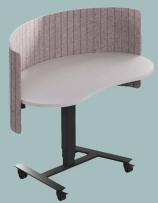

#### A revolution in ergonomic design and workplace adaptability.

With its innovative bean shape, hydraulic sit-stand feature, and optional privacy screen, this mobile desk on castors caters to collaborative teamwork, hot desking, and focused individual work. Elevate your workspace with the Bean desk's dynamic versatility.

- Innovative ergonomic bean shape design
- Hydraulic sit-stand functionality for fast height adjustment
- Versatile features: optional flip-position privacy screen, mobility on castors