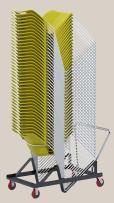

High-density, stacking chair, for effective group get-togethers.

Practical and agile seating range with the essential stacking chair and modern bar stool. All chairs are fully customisable with a wealth of seat, frame & fabric options available.

- Stack chairs up to 40 high with the Touch mobile trolley
- Available in 6 flexi-form shell colours and 3 frame options
- Optional upholstered seat pads available for additional comfort during longer periods of sitting