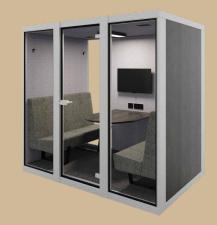

#### A room within a room, for convenient collaboration.

A meeting room within a room, Shack booths give an 'out of the office' buzz to any meeting and allow you to feel connected to colleagues whenever you need to be.

- Modular, freestanding booth allowing for easy repositioning
- Available in 2, 4 and 6 person options, with a pitched or flat roof
- Booths have no threshold and removable seats, allowing wheelchair accessibility