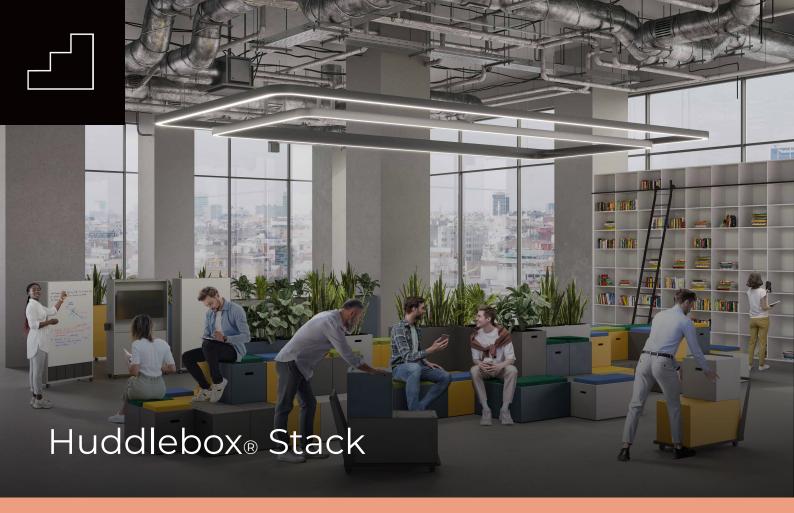

The perfect tiered seating system, allowing for endless collaboration possibilities.

Huddlebox® Stack is a modular seating solutions designed to help teams come together and collaborate, work, play or rest. Easy to build and reconfigure with re-stackable modules.

- Non-fixed modules allow for easy reconfiguration and re-stacking
- Available in all our standard Huddlebox® colours and finishes
- Comfortable seat position with an ergonomic 450mm tier height