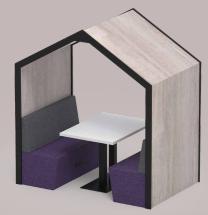

#### A room within a room, for convenient collaboration.

A meeting room within a room, Shack booths give an 'out of the office' buzz to any meeting and allow you to feel connected to colleagues whenever you need to be.

- Modular, freestanding booth allowing for easy repositioning
- Available in 2, 4 and 6 person options, with a pitched or flat roof
- Booths have no threshold and removable seats, allowing wheelchair accessibility