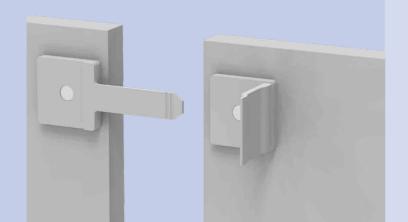

## Finishing touches

Accessories can further enhance the multifunctionality of our Nimble tables, including sockets, power modules and relevant cabling...

...which can all neatly connect underneath when tables are joined using the linking clip