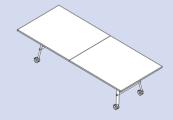

# Cutting edge creations

Nimble tables are available in multiple sizes which all fold up neatly for easy storage

WHEN FOLDED

1800 x 580 (mm)

151-200(0/1/2/3)

2400 x 1000 x 750 (mm)

151-201(2/3/4/5)

2400 x 1200 x 750 (mm)

All table sizes are available with either squared or rounded corners