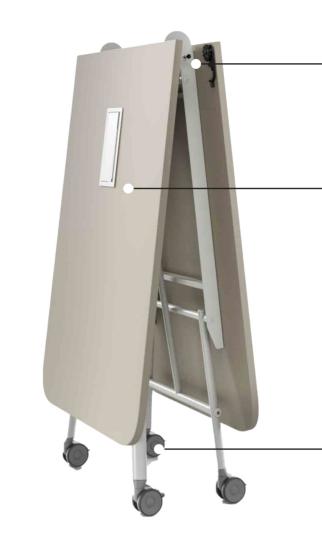

## It's all in the detail

Look closely and you'll see the attention to detail that goes into all our products

Connecting twist clips under the top hold the table in place when in use

Unique elliptical 60 x 30mm steel support frame for peak robustness & stability

Safety pin system keeps table folded securely. Simply release to unfold for quick & easy use

Provision for additional electrical or multimedia options, including cable entry module

Non-marking 100mm rubber swivel castors allow for smooth, simple movement