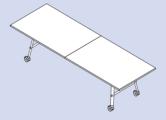

# Cutting edge creations

Nimble tables are available in multiple sizes which all fold up neatly for easy storage

WHEN FOLDED

1800 x 580 (mm)

151-200(0/1/2/3)

2400 x 1000 x 750 (mm)

151-201(2/3/4/5)

2400 x 1200 x 750 (mm)

All table sizes are available with either squared or rounded corners