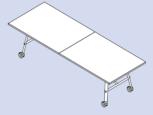

# Cutting edge creations

Nimble tables are available in multiple sizes which all fold up neatly for easy storage

WHEN FOLDED

1800 x 580 (mm)

151-200(0/1/2/3)

2400 x 1000 x 750 (mm)

151-201(2/3/4/5)

2400 x 1200 x 750 (mm)

All table sizes are available with either squared or rounded corners