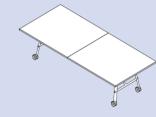

# Cutting edge creations

Nimble tables are available in multiple sizes which all fold up neatly for easy storage

WHEN FOLDED

1800 x 580 (mm)

151-200(0/1/2/3)

2400 x 1000 x 750 (mm)

151-201(2/3/4/5)

2400 x 1200 x 750 (mm)

All table sizes are available with either squared or rounded corners