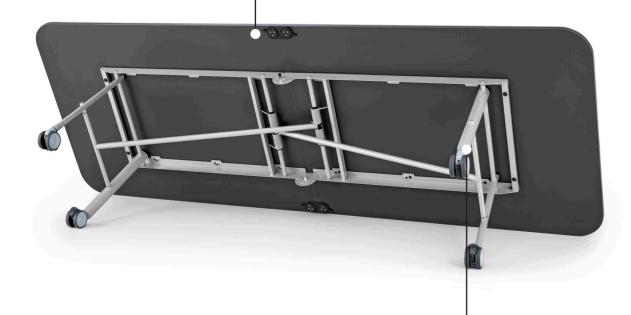

## It's all in the detail

Look closely and you'll see the attention to detail that goes into all our products

Connecting twist clips under the top hold the table in place when in use

Unique elliptical 60 x 30mm steel support frame for peak robustness & stability

Safety pin system keeps table folded securely. Simply release to unfold for quick & easy use

Provision for additional electrical or multimedia options, including cable entry module

Non-marking 100mm rubber swivel castors allow for smooth, simple movement