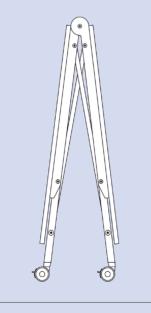

## It's all in the detail

Look closely and you'll see the attention to detail that goes into all our products

Connecting twist clips under the top hold the table in place when in use

Unique elliptical 60 x 30mm steel support frame for peak robustness & stability

Safety pin system keeps table folded securely. Simply release to unfold for quick & easy use

Provision for additional electrical or multimedia options, including cable entry module

Non-marking 100mm rubber swivel castors allow for smooth, simple movement