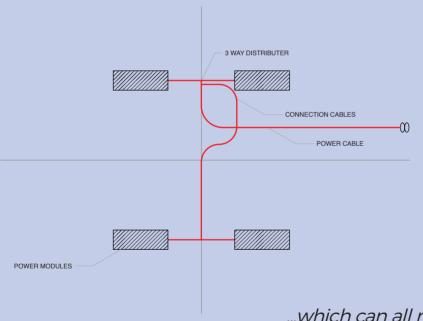

## Finishing touches

Accessories can further enhance the multifunctionality of our Nimble tables, including sockets, power modules and relevant cabling...

...which can all neatly connect underneath when tables are joined using the linking clip