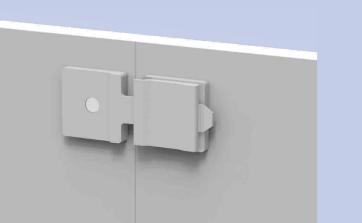

## Finishing touches

Accessories can further enhance the multifunctionality of our Nimble tables, including sockets, power modules and relevant cabling...

...which can all neatly connect underneath when tables are joined using the linking clip