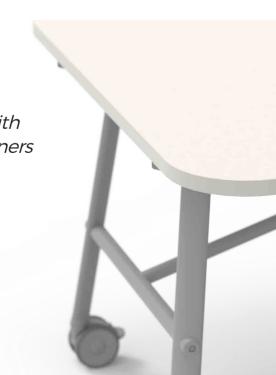

## It's all in the detail

Look closely and you'll see the attention to detail that goes into all our products

Connecting twist clips under the top hold the table in place when in use

Unique elliptical 60 x 30mm steel support frame for peak robustness & stability

Safety pin system keeps table folded securely. Simply release to unfold for quick & easy use

Provision for additional electrical or multimedia options, including cable entry module

Non-marking 100mm rubber swivel castors allow for smooth, simple movement

All table sizes are available with either squared or rounded corners