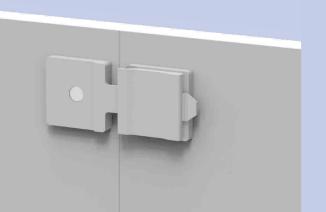

# Finishing touches

Accessories can further enhance the multifunctionality of our Nimble tables, including sockets, power modules and relevant cabling...

...which can all neatly connect underneath when tables are joined using the linking clip