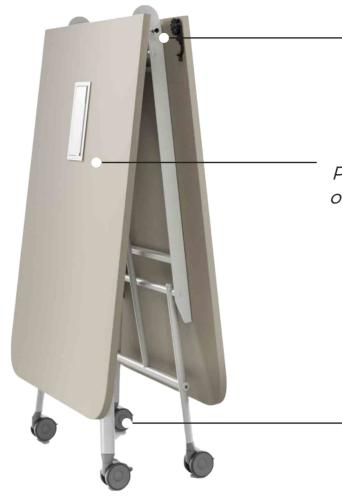

# lt's all in **the detail**

Look closely and you'll see the attention to detail that goes into all our products

Connecting twist clips under the top hold the table in place when in use

All table sizes are available with either squared or rounded corners

Safety pin system keeps table folded securely. Simply release to unfold for quick & easy use

Provision for additional electrical or multimedia options, including cable entry module

> Non-marking 100mm rubber swivel castors allow for smooth, simple movement