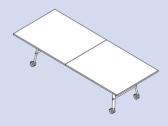

### 151-201(2/3/4/5)

2400 x 1200 x 750 (mm)

### 151-201(6/7/8/9)

2800 x 1200 x 750 (mm)

### 151-202(0/1/2/3)

3000 x 1200 x 750 (mm)

Dynamic design

Nimble is available in a breadth of table top and frame finishes to compliment any workspace, including a creative writeable surface.

All tables come with large diameter brake castors, meaning they can be wheeled effortlessly by one person to or from any location and, with its slim, foldable design, Nimble can glide through corridors, lifts and doorways with ease.