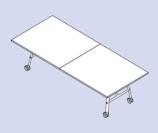

### 151-202(0/1/2/3)

3000 x 1200 x 750 (mm)

Dynamic design

Nimble is available in a breadth of table top and frame finishes to compliment any workspace, including a creative writeable surface.

All tables come with large diameter brake castors, meaning they can be wheeled effortlessly by one person to or from any location and, with its slim, foldable design, Nimble can glide through corridors, lifts and doorways with ease.

# Finishing touches

Accessories can further enhance the multifunctionality of our Nimble tables, including sockets, power modules and relevant cabling...

...which can all neatly connect underneath when tables are joined using the linking clip