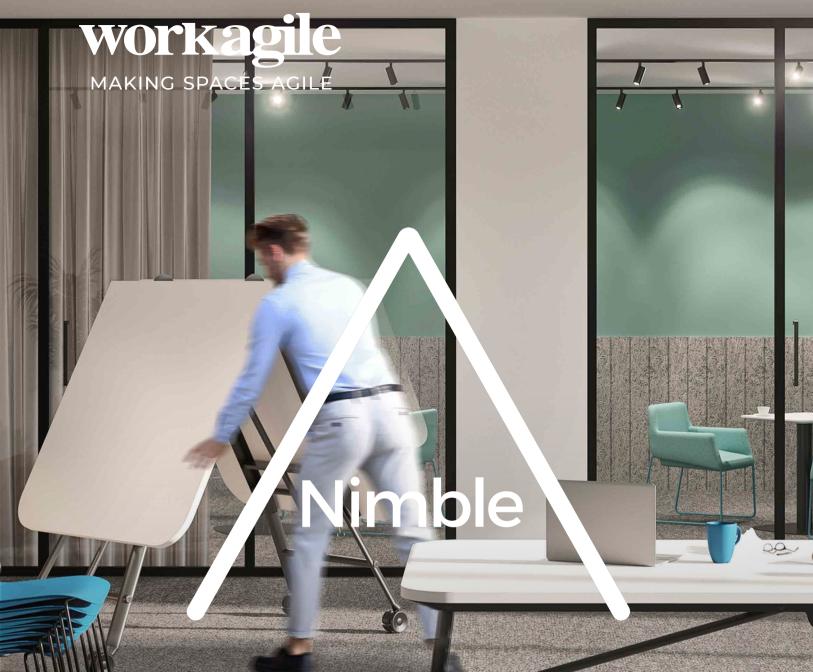

## Multi-purpose functionality

Nimble provides flexibility within multifunctioning rooms. No paper? No problem. Choose a writeable surface finish and, with its folding mechanism, Nimble can be transformed from a meeting table to a presentation board within seconds.

The very same mechanism makes it quick and easy to fold up and store away your Nimble tables, freeing up the space for other activities.