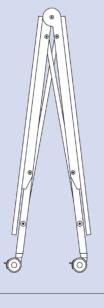

# lt's all in **the detail**

Look closely and you'll see the attention to detail that goes into all our products

Connecting twist clips under the top hold the table in place when in use

All table sizes are available with either squared or rounded corners

Safety pin system keeps table folded securely. Simply release to unfold for quick & easy use

Provision for additional electrical or multimedia options, including cable entry module

> Non-marking 100mm rubber swivel castors allow for smooth, simple movement