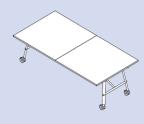

## Multi-purpose functionality

Nimble provides flexibility within multifunctioning rooms. No paper? No problem. Choose a writeable surface finish and, with its folding mechanism, Nimble can be transformed from a meeting table to a presentation board within seconds.

The very same mechanism makes it quick and easy to fold up and store away your Nimble tables, freeing up the space for other activities.

# Cutting edge creations

Nimble tables are available in multiple sizes which all fold up neatly for easy storage

**151-200(0/1/2/3)** 2400 x 1000 x 750 (mm)

**151-200(4/5/6/7)** 2800 x 1000 x 750 (mm)

**151-20(08/09/10/11)** 3000 x 1000 x 750 (mm)

**WHEN FOLDED** 1800 x 580 (mm)