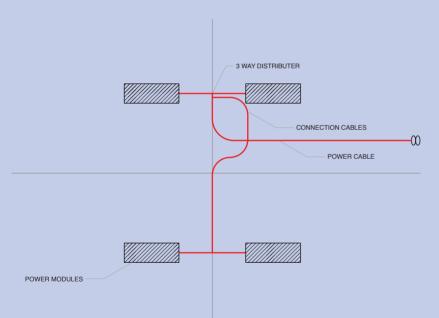

Safety pin system keeps table folded securely. Simply release to unfold for quick & easy use

Provision for additional electrical or multimedia options, including cable entry module

> Non-marking 100mm rubber swivel castors allow for smooth, simple movement

# Finishing touches

Accessories can further enhance the multifunctionality of our Nimble tables, including sockets, power modules and relevant cabling...

...which can all neatly connect underneath when tables are joined using the linking clip