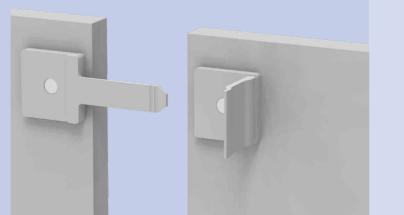

# Finishing touches

Accessories can further enhance the multifunctionality of our Nimble tables, including sockets, power modules and relevant cabling...

...which can all neatly connect underneath when tables are joined using the linking clip