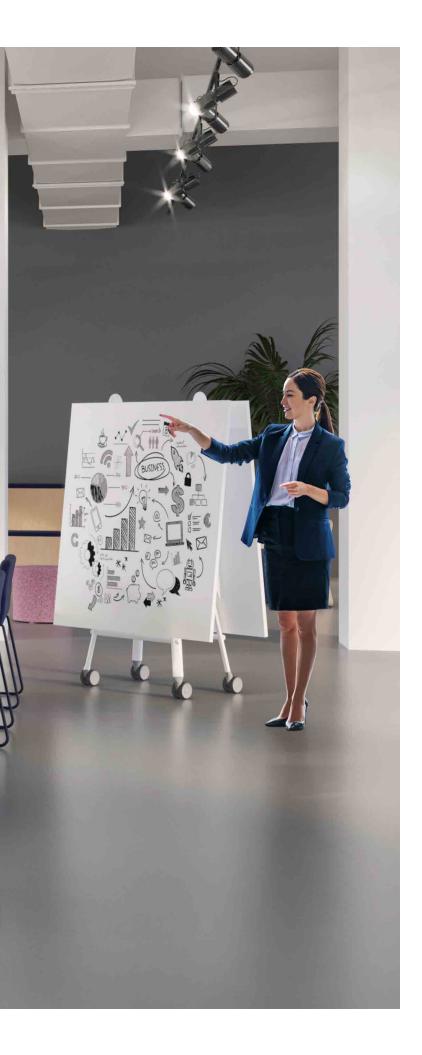

## Multi-purpose functionality

Nimble provides flexibility within multifunctioning rooms. No paper? No problem. Choose a writeable surface finish and, with its folding mechanism, Nimble can be transformed from a meeting table to a presentation board within seconds.