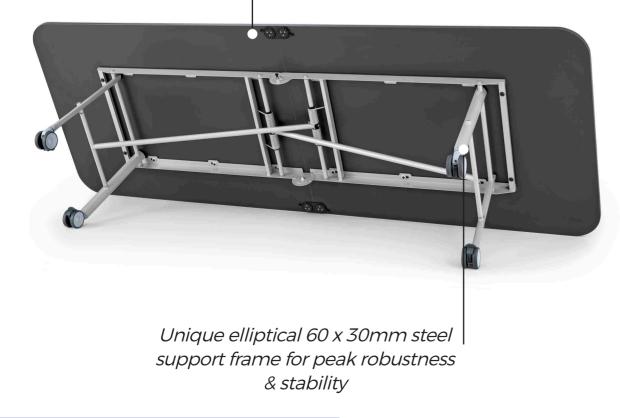

# lt's all in **the detail**

Look closely and you'll see the attention to detail that goes into all our products

Connecting twist clips under the top hold the table in place when in use

All table sizes are available with either squared or rounded corners

Safety pin system keeps table folded securely. Simply release to unfold for quick & easy use

Provision for additional electrical or multimedia options, including cable entry module

> Non-marking 100mm rubber swivel castors allow for smooth, simple movement