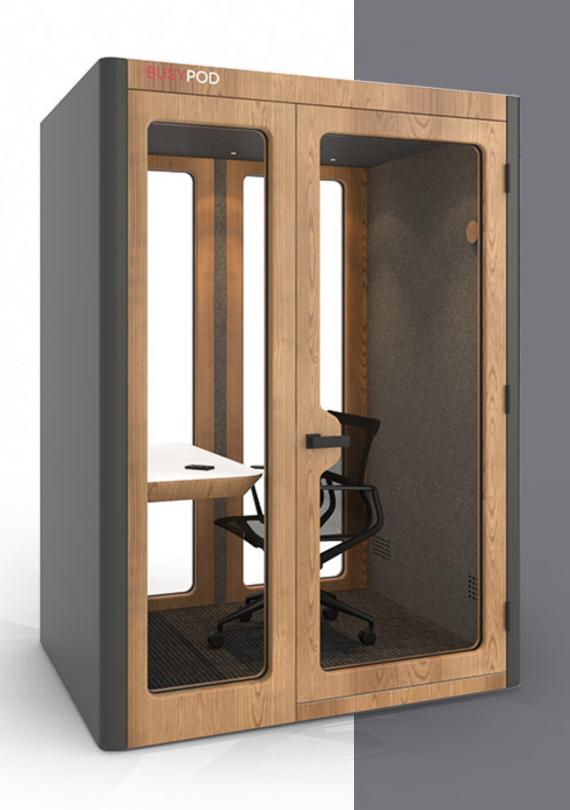

#### In stock Medium Work

Exterior

Black

Frame/Door/Table

Oak

Interior felt

**Grey felt** 

Carpet

**Dark Grey** 

RRP: £15,875 (usually £17,072)