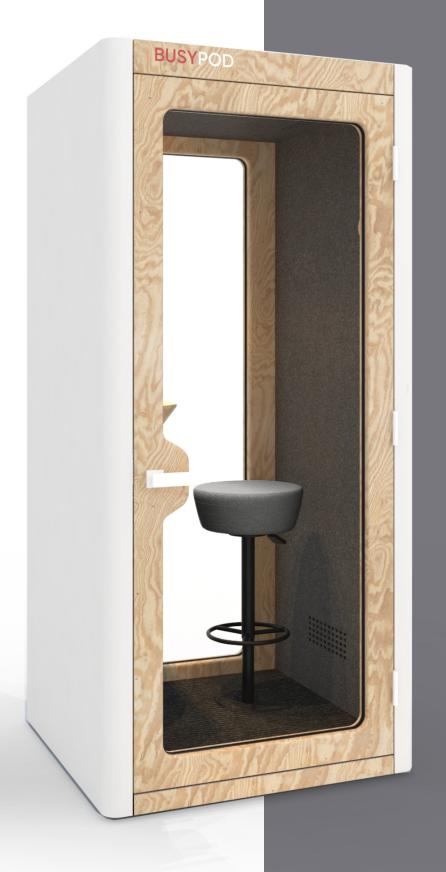

## In stock Phone booth

Exterior

White

Frame/Door/Table

Pine

Carpet

**Dark Grey** 

Table top

Pine

Stool

**Rivet EGL37** 

RRP: £15,345 (usually £16,112)