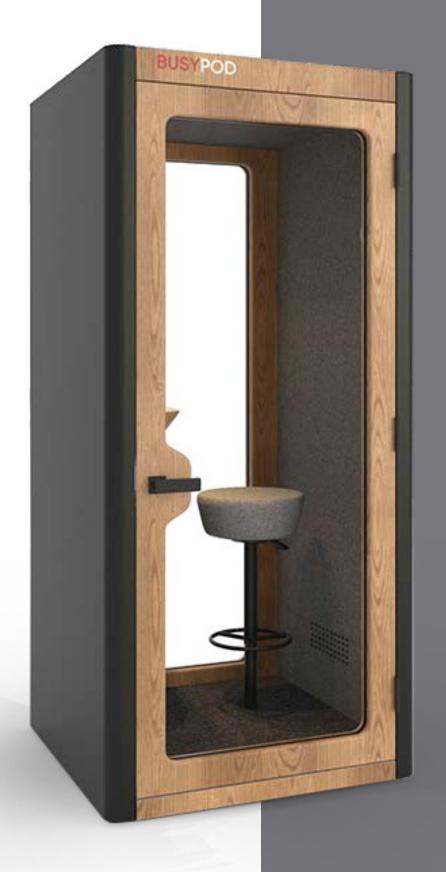

## In stock Phone booth

Exterior

Black

Frame/Door

Oak

Carpet

**Dark Grey** 

Table top

Oak

Stool

**Rivet EGL37** 

RRP: £11,722 (usually £12,306)