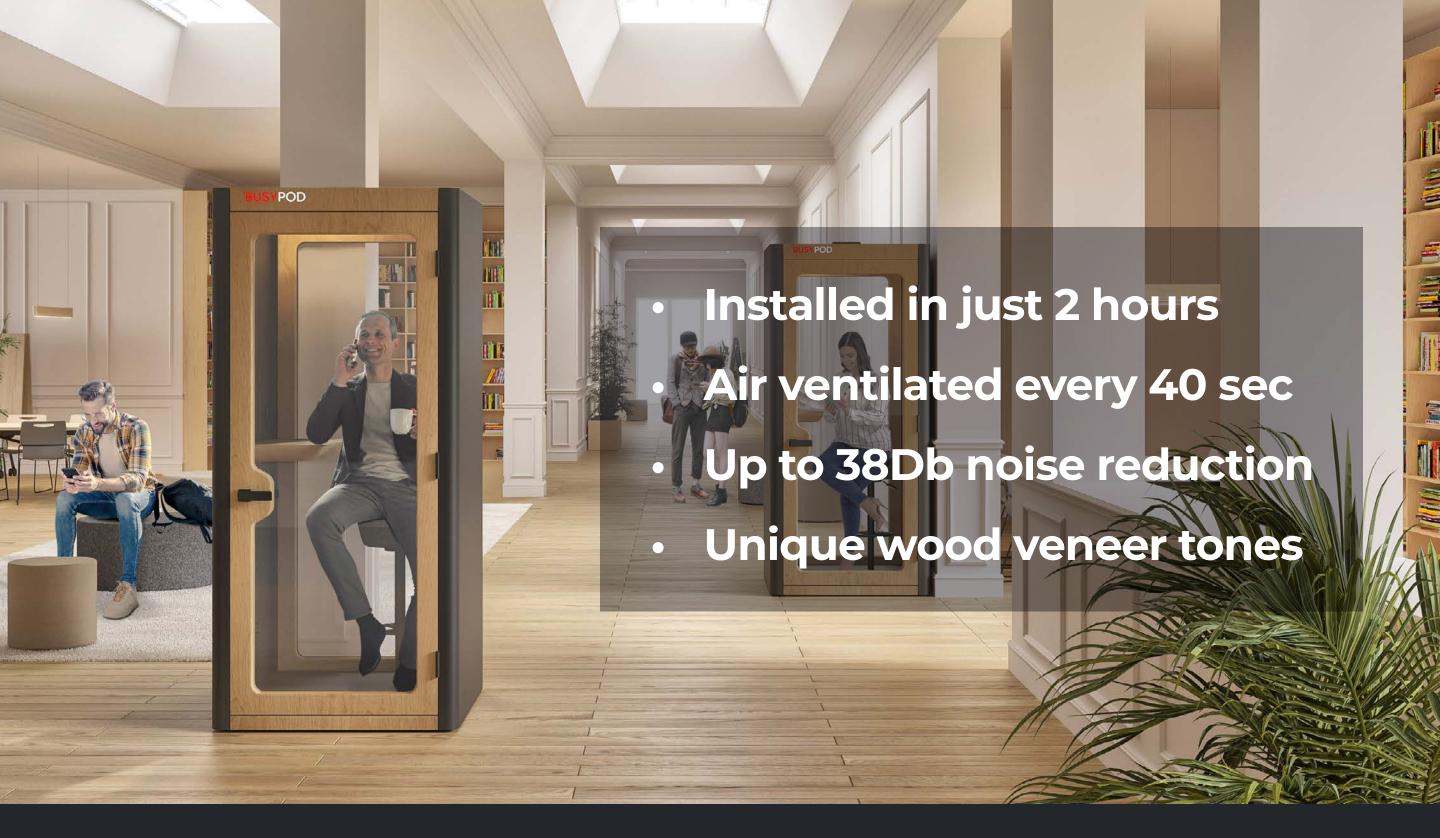

## In stock Phone booth

Exterior

Black

Frame/Door

Oak

Carpet

**Dark Grey** 

Table top

Oak

Stool

**Rivet EGL37** 

RRP: £11,722 (usually £12,306)