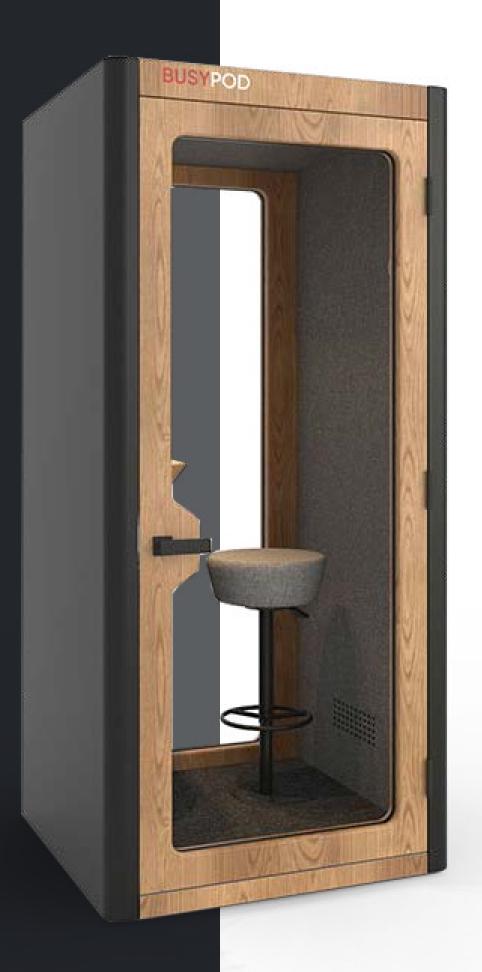

## In stock Phone booth

Exterior

Black

Frame/Door

Oak

Carpet

**Dark Grey** 

Table top

Oak

Stool

**Rivet EGL37** 

RRP: £11,722 (usually £12,306)