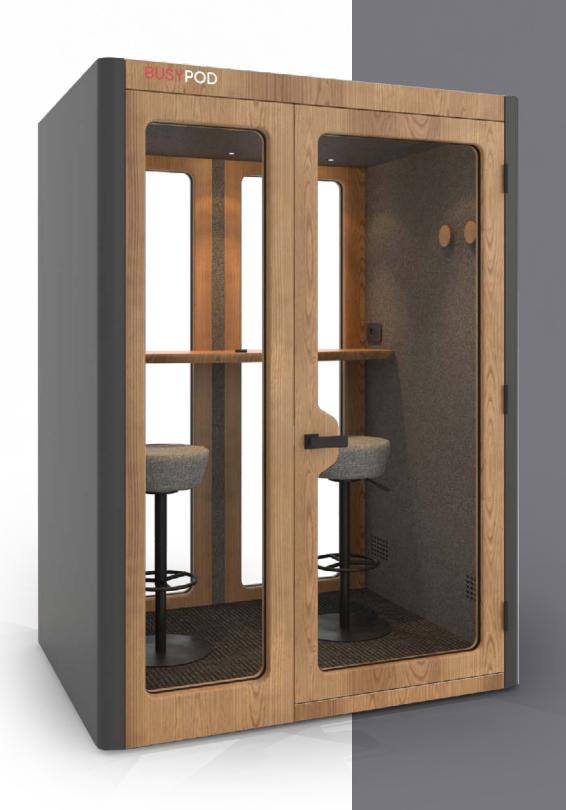

#### In stock Medium Meet

Exterior

Black

Frame/Door/Table

Oak

Interior felt

**Grey felt** 

Carpet

Dark Grey

Stools

**Rivet EGL37** 

RRP: £22,314 (usually £23,430)