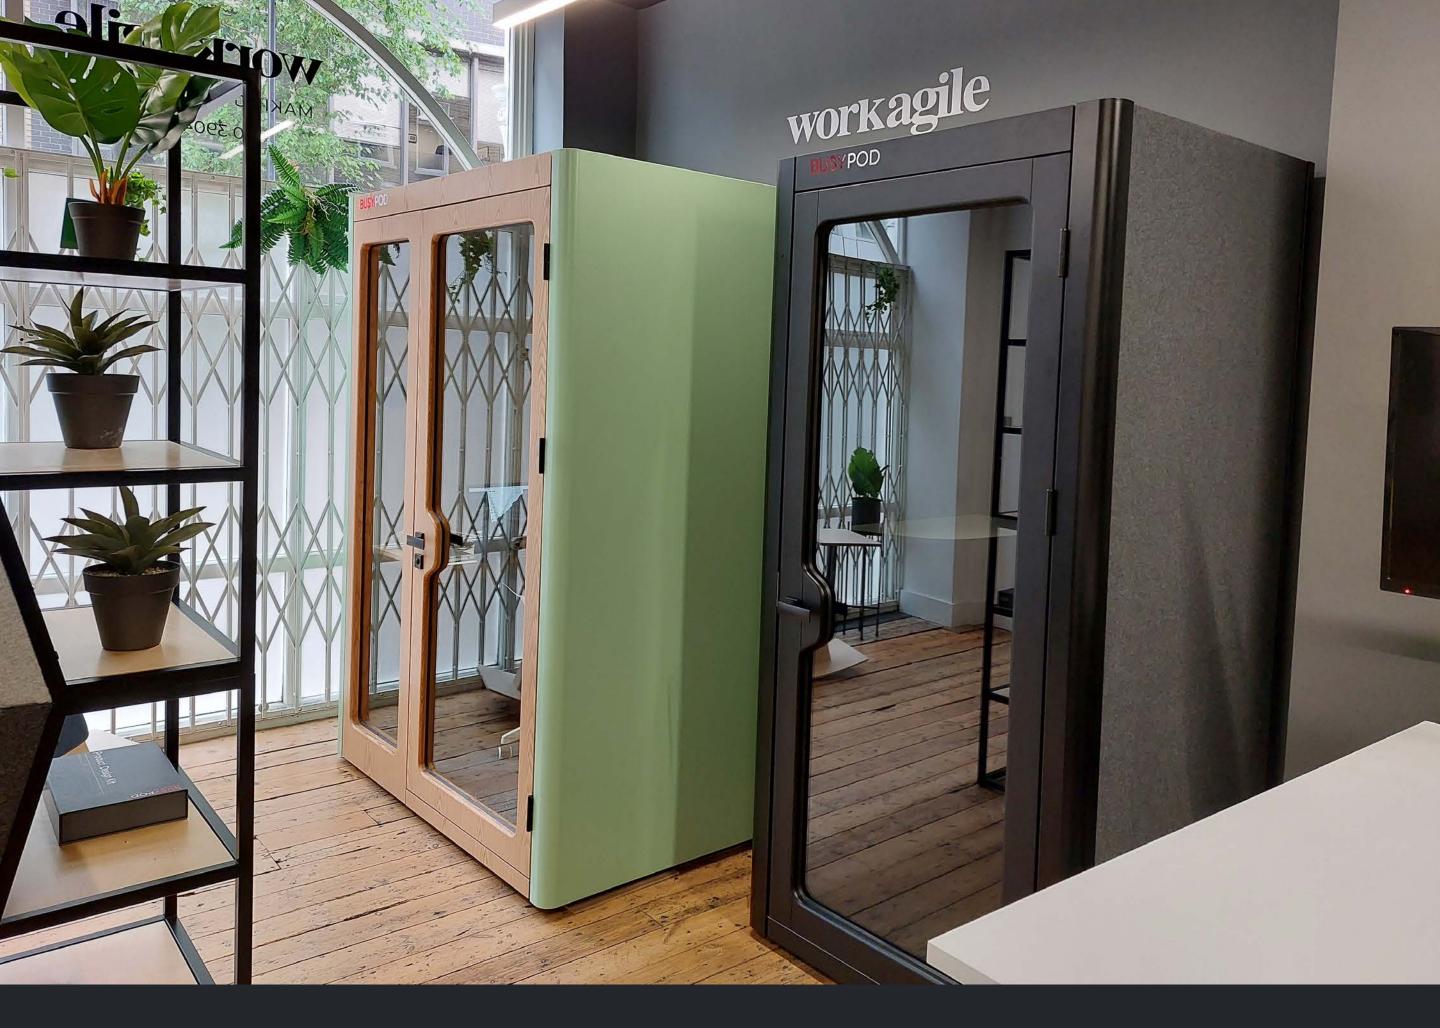

## In stock Phone booth

Exterior

Black

Frame/Door

Oak

Carpet

**Dark Grey** 

Table top

Oak

Stool

**Rivet EGL37** 

RRP: £11,722 (usually £12,306)



## In stock Phone booth

Exterior

White

Frame/Door/Table

Pine

Carpet

**Dark Grey** 

Table top

Pine

Stool

**Rivet EGL37** 

RRP: £15,345 (usually £16,112)

#### In stock Medium Work



Exterior

Black

Frame/Door/Table

Oak

Interior felt

**Grey felt** 

Carpet

**Dark Grey** 

RRP: £15,875 (usually £17,072)

#### In stock Medium Meet



Exterior

Black

Frame/Door/Table

Oak

Interior felt

**Grey felt** 

Carpet

Dark Grey

Stools

**Rivet EGL37** 

RRP: £22,314 (usually £23,430)



#### In stock Large

Exterior

Black

Frame/Door/Table

Oak

Interior felt

**Grey felt** 

Carpet

**Dark Grey** 

Sofa

**Rivet EGL37** 



#### Experience For yourself



Visit our showrooms in London and Kent

# WORKAGILE MAKING SPACES AGILE

Want to know more? Get in touch

london@work-agile.com +44 (0)20 3904 6688