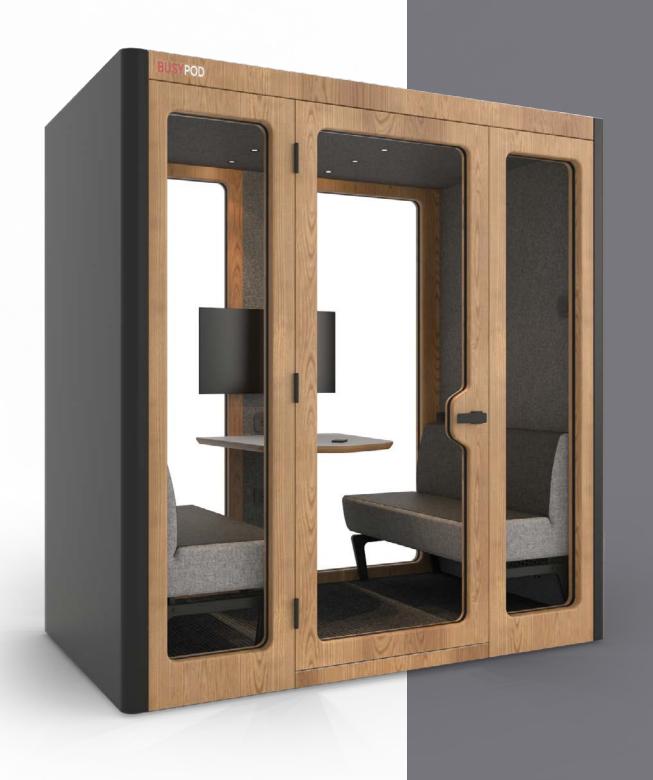

#### In stock Large

Exterior

Black

Frame/Door/Table

Oak

Interior felt

**Grey felt** 

Carpet

**Dark Grey** 

Sofa

**Rivet EGL37** 