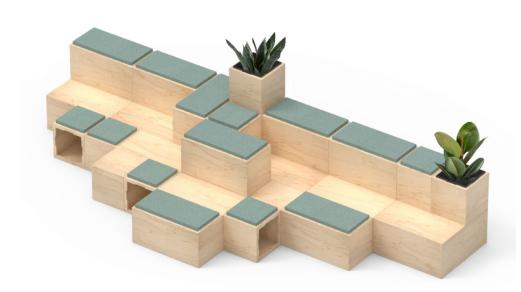

### Reconfigurable design

Whether designing for 20, 200 or 2,000 staff, Huddlebox® Original can be scaled to suit with just eight simple new modules, plus optional back and side panels, to choose from.

The construction of these new modules makes them unique and even better than before with a simplified fitting system enabling increased flexibility and choice.

MODULE 1

225x225x900mm

MODULE 2

450x450x450mm

### Be inspired

With thousands of unique configurations, combinations are limitless and truly bespoke to your needs.

Companies change, grow, adapt and, of course, move. The best designs include future proofing calling for a more modular and reconfigurable solution.

Seemingly endless configurations that can be conjured up which is testament to a truly agile solution.