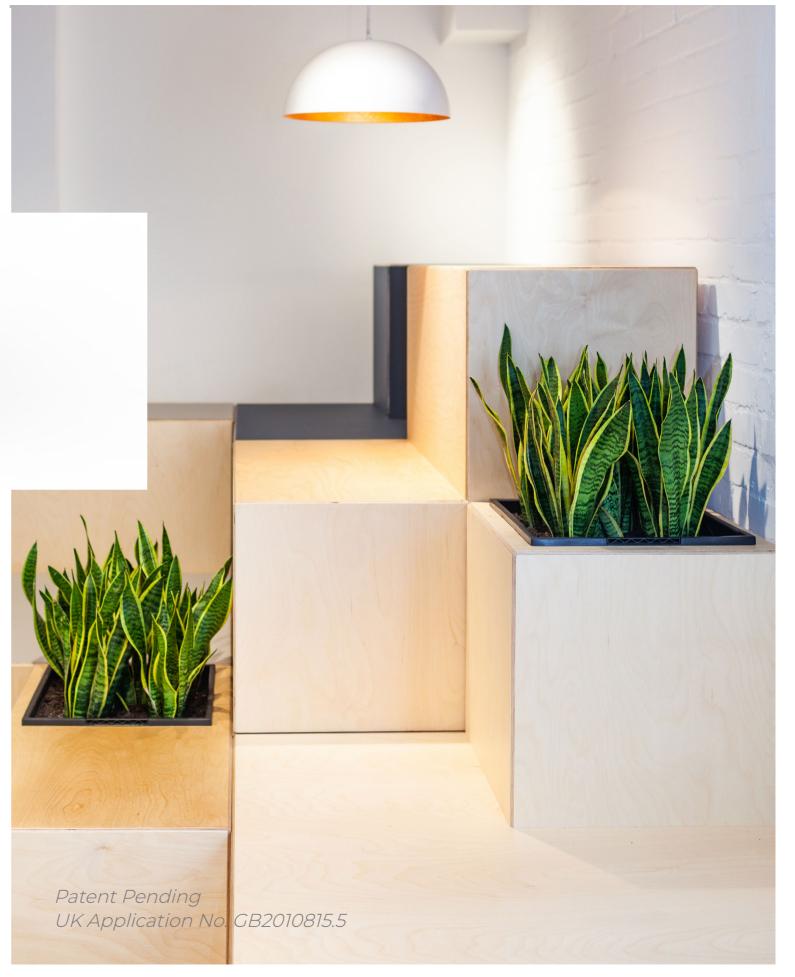

### Reconfigurable design

Whether designing for 20, 200 or 2,000 staff, Huddlebox® Original can be scaled to suit with just eight simple new modules, plus optional back and side panels, to choose from.

# Spoilt for choice

Seat pads & cushions available for softer seating and to add a splash of colour to your scheme

850x400x50mm

Biophilic designs bring nature indoors, promoting calmness

Cubbys incorporate practical storage for your belongings