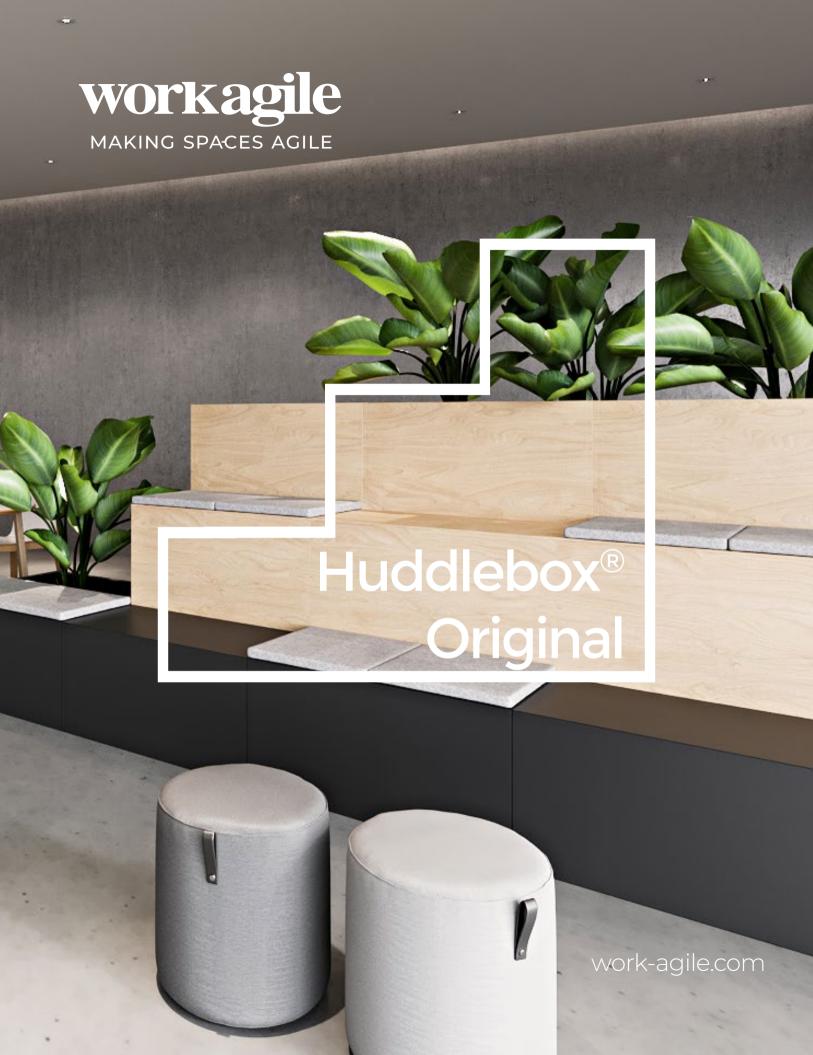

### Reconfigurable design

Whether designing for 20, 200 or 2,000 staff, Huddlebox® Original can be scaled to suit with just eight simple new modules, plus optional back and side panels, to choose from.

The construction of these new modules makes them unique and even better than before with a simplified fitting system enabling increased flexibility and choice.

MODULE 1

225x225x900mm

MODULE 2

450x450x450mm