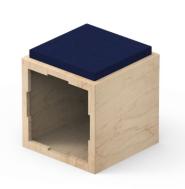

# Spoilt for choice

Seat pads & cushions available for softer seating and to add a splash of colour to your scheme

850x400x50mm

Biophilic designs bring nature indoors, promoting calmness

Cubbys incorporate practical storage for your belongings