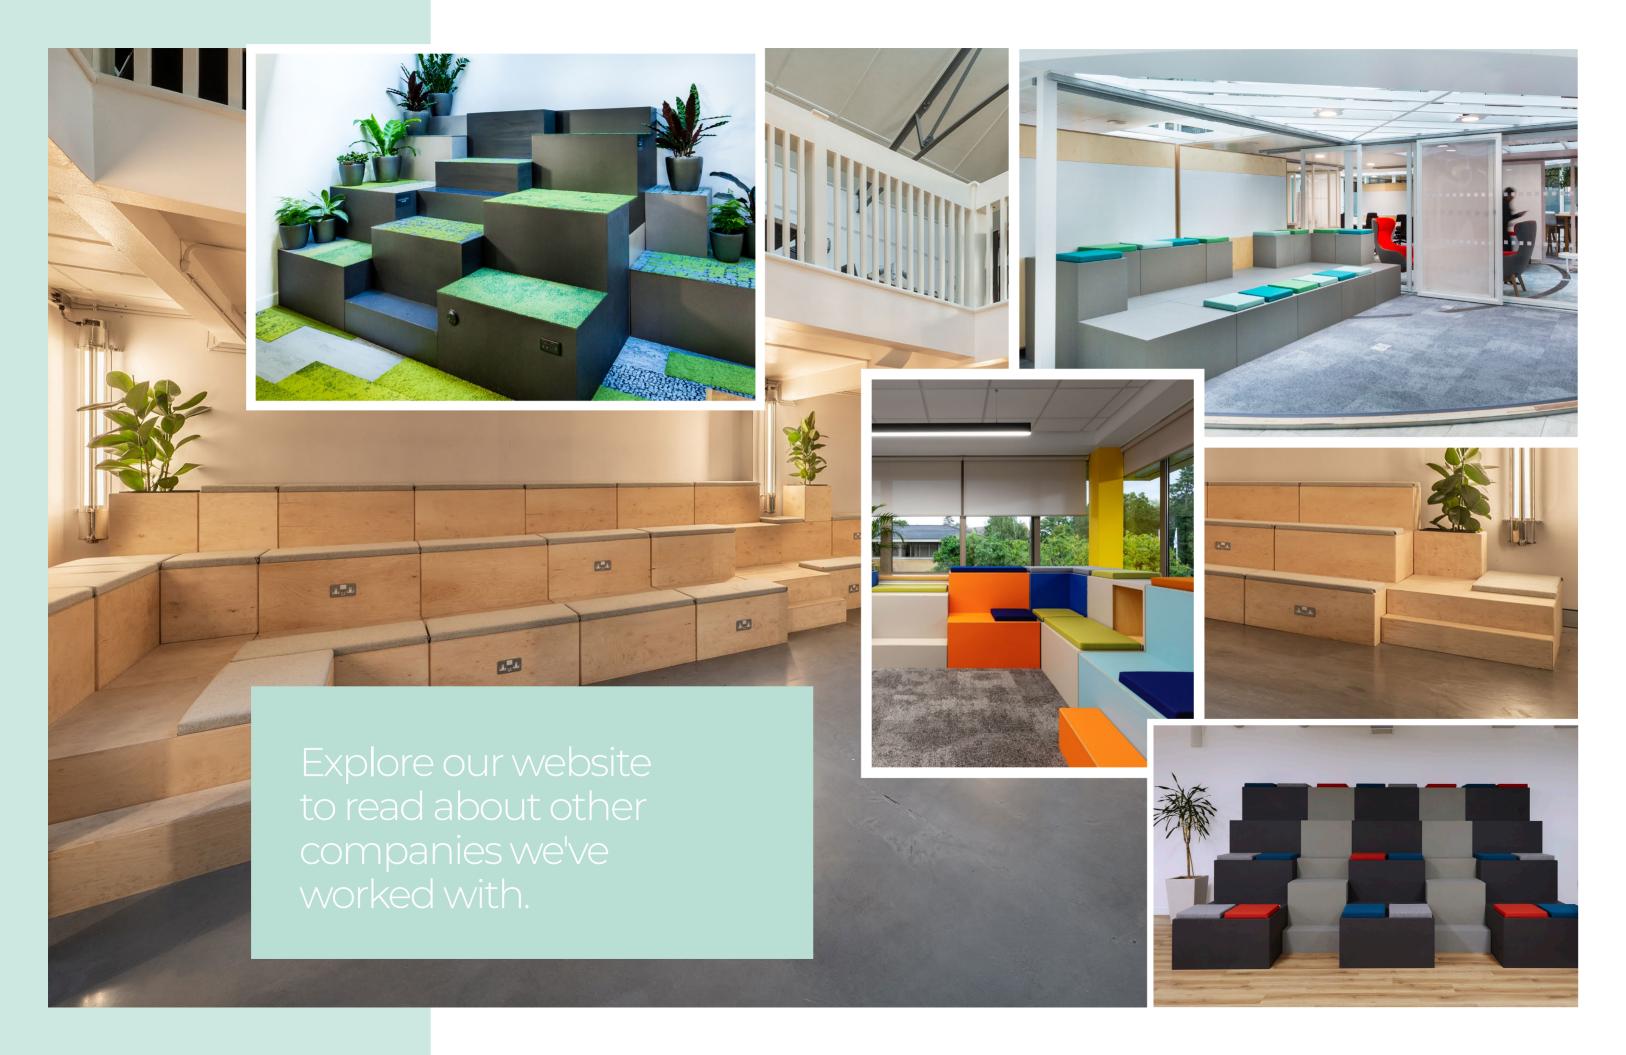

# Helping HSBC work agile

Workagile worked extensively with Axis Architecture and Insightful Environments to help bring the vision of HSBC, the world's local bank, to life. The brief outlined the importance of using the environment to create a vibrant and collaborative space. Huddlebox® Original was utilised in such a way to create a cultural shift from a static to a flexible working environment within a contemporary, professional environment.

We remained on hand to advise throughout the process, providing samples, trials and designs to help ensure the furniture would suit the vision HSBC wanted for their new office.

Huddlebox is different to other modular type seating available at the moment.