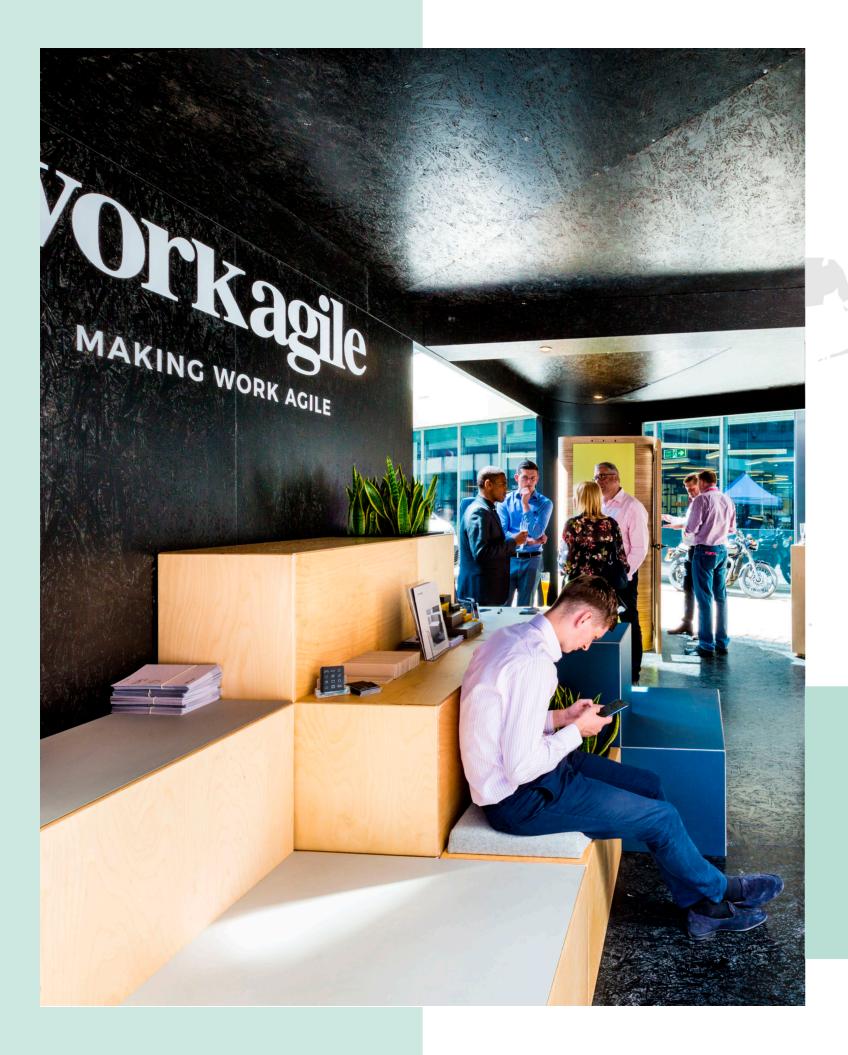

# Helping HSBC work agile

Workagile worked extensively with Axis Architecture and Insightful Environments to help bring the vision of HSBC, the world's local bank, to life. The brief outlined the importance of using the environment to create a vibrant and collaborative space. Huddlebox® Original was utilised in such a way to create a cultural shift from a static to a flexible working environment within a contemporary, professional environment.

We remained on hand to advise throughout the process, providing samples, trials and designs to help ensure the furniture would suit the vision HSBC wanted for their new office.

Huddlebox is different to other modular type seating available at the moment.