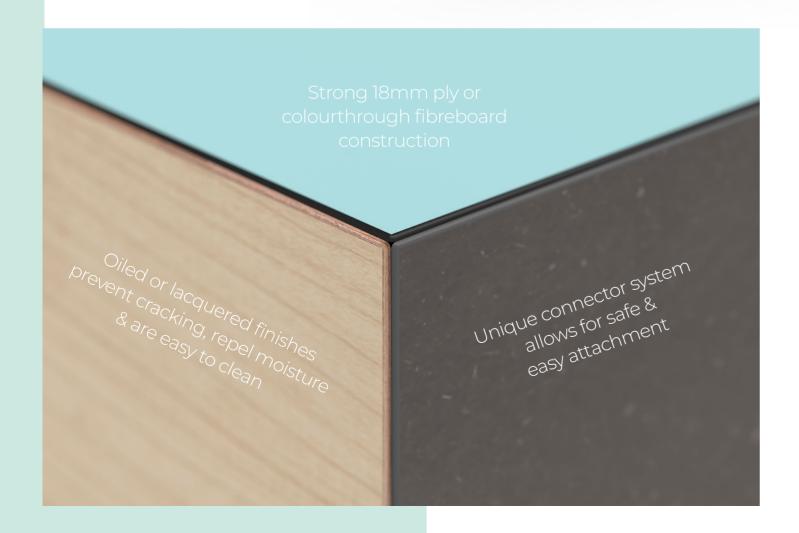

The construction of these new modules makes them unique and even better than before with a simplified fitting system enabling increased flexibility and choice.

MODULE 1

225x225x900mm

MODULE 2

450x450x450mm

### Fibreboard Options

**MIDNIGHT** Standard

**URBAN** Standard

**SAHARA** 

**OCEAN** 

CHILLI Special

Colourthrough fibreboard is the same colour throughout, ensuring scratches can be treated with a little re-oiling

### Ply Options

PLYWOOD Standard

**PLYWHITE** 

Our ply finishes enhance wellness in a space through a fresh, organic look & feel

### **Veneer Options**

**BIRCH VENEER** Standard

**OAK VENEER** Special

Veneer finishes are a more economical option to achieve a natural wood finish similar to ply.