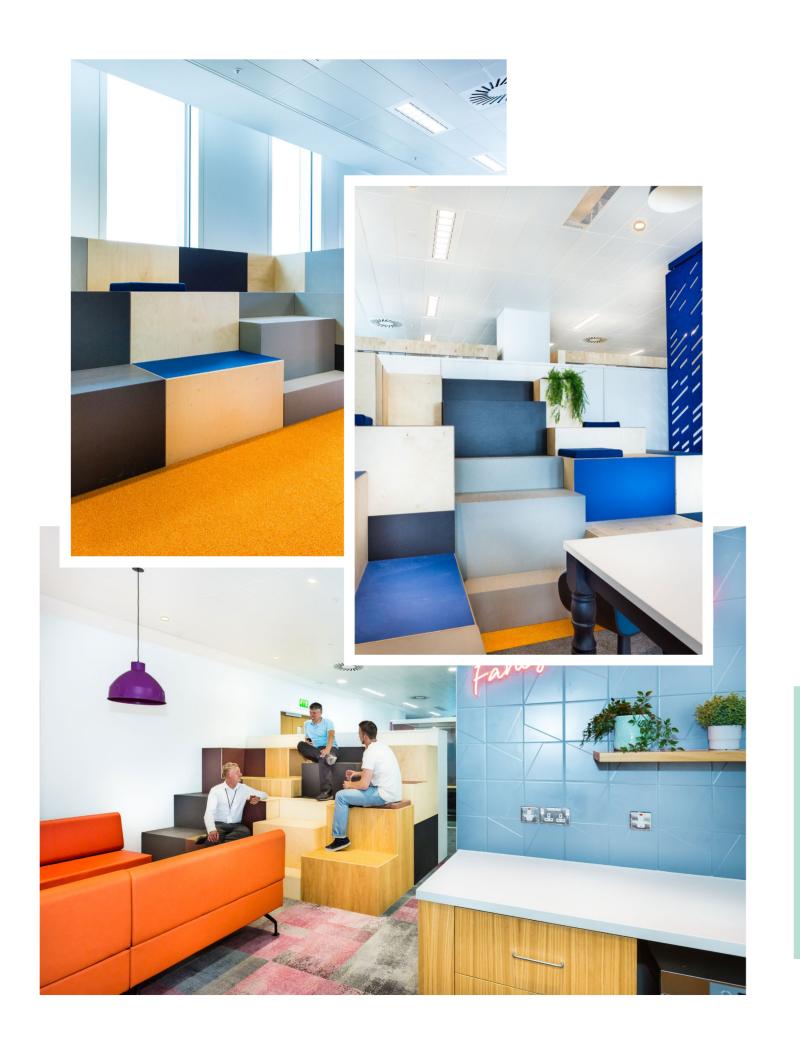

# Helping HSBC work agile

Workagile worked extensively with Axis Architecture and Insightful Environments to help bring the vision of HSBC, the world's local bank, to life. The brief outlined the importance of using the environment to create a vibrant and collaborative space. Huddlebox® Original was utilised in such a way to create a cultural shift from a static to a flexible working environment within a contemporary, professional environment.

We remained on hand to advise throughout the process, providing samples, trials and designs to help ensure the furniture would suit the vision HSBC wanted for their new office.

Huddlebox is different to other modular type seating available at the moment.