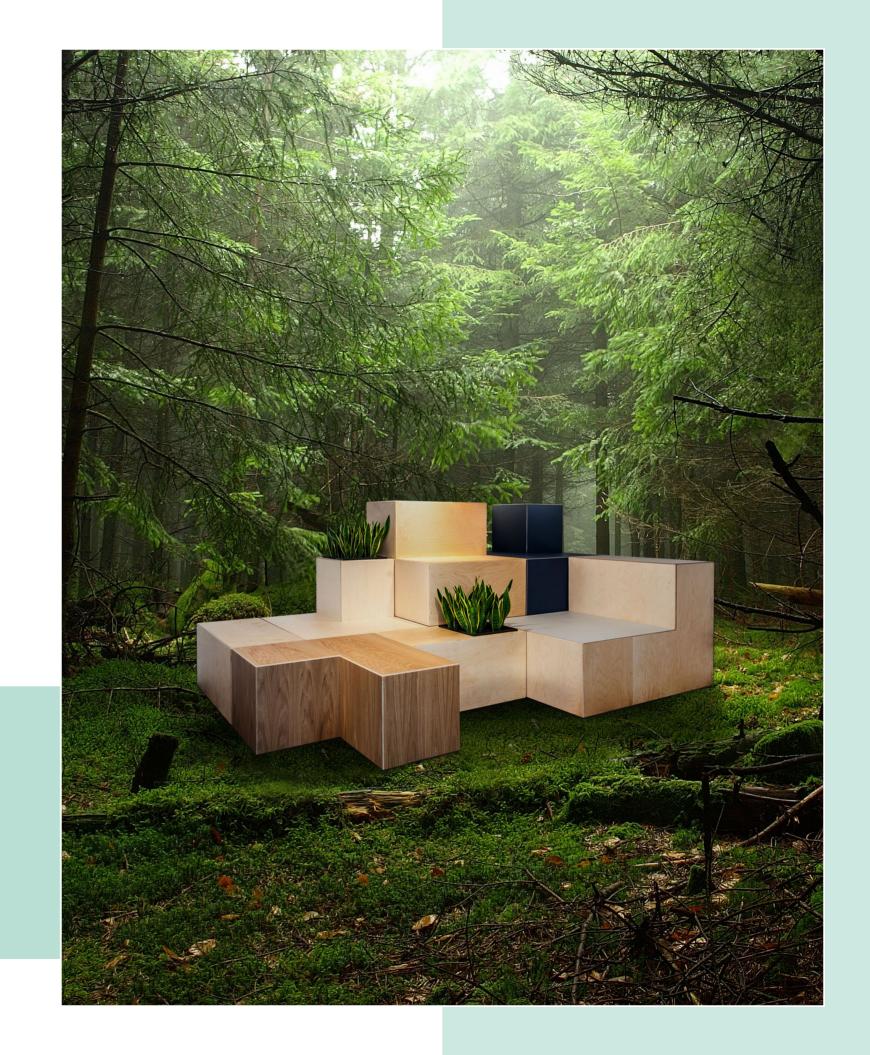

# Spoilt for choice

Seat pads & cushions available for softer seating and to add a splash of colour to your scheme

850x400x50mm

Biophilic designs bring nature indoors, promoting calmness

Cubbys incorporate practical storage for your belongings

Castors or feet for easy moving and to protect flooring

Anti-microbial lacquer for extra safety and hygiene