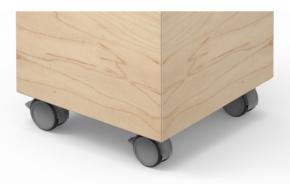

Castors or feet for easy moving and to protect flooring

Anti-microbial lacquer for extra safety and hygiene