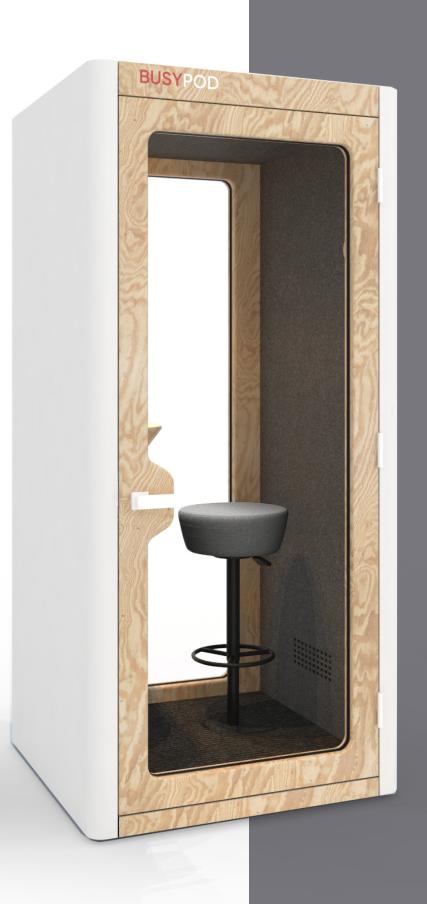

### In stock Phone booth

Exterior

White

Frame/Door/Table

Pine

Carpet

**Dark Grey** 

Table top

Pine

Stool

**Rivet EGL37** 