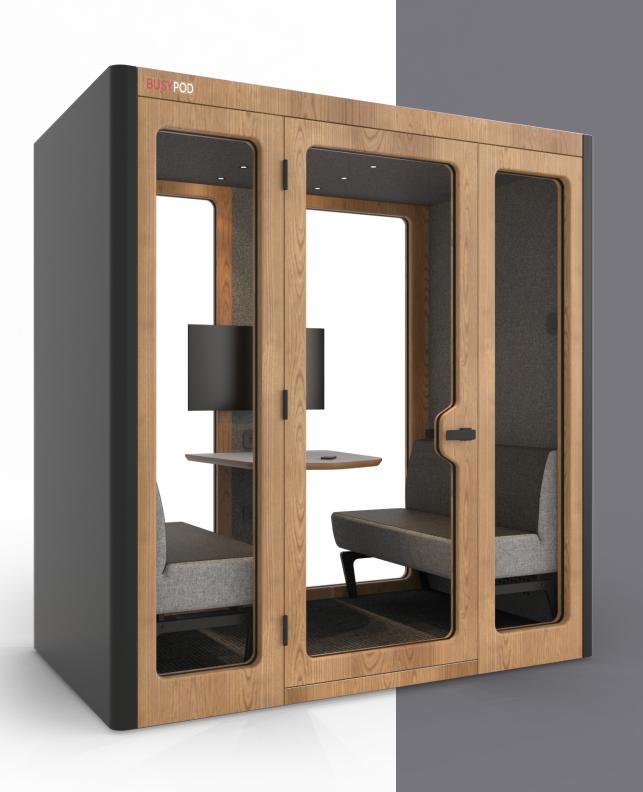

### In stock Large

Exterior

Black

Frame/Door/Table

Oak

Interior felt

**Grey felt** 

Carpet

**Dark Grey** 

Sofa

**Rivet EGL37** 