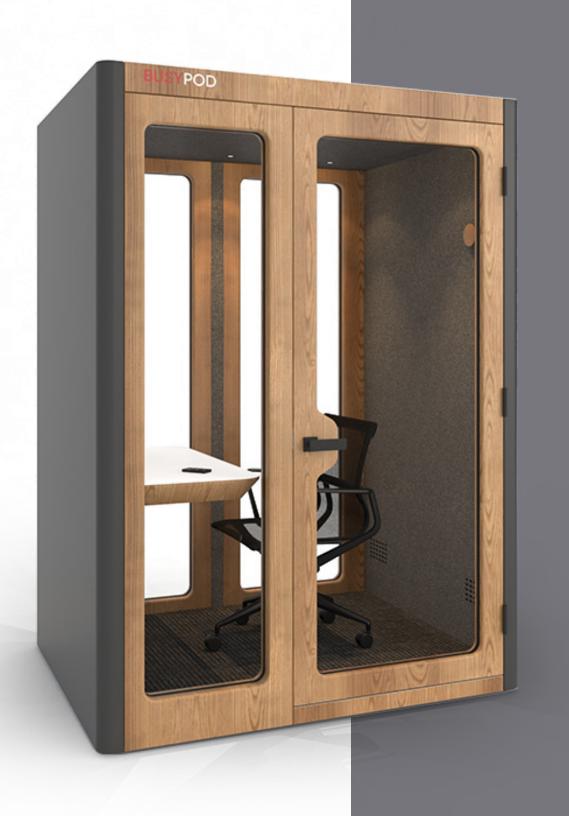

### In stock Medium Work

Exterior

Black

Frame/Door/Table

Oak

Interior felt

**Grey felt** 

Carpet

**Dark Grey** 