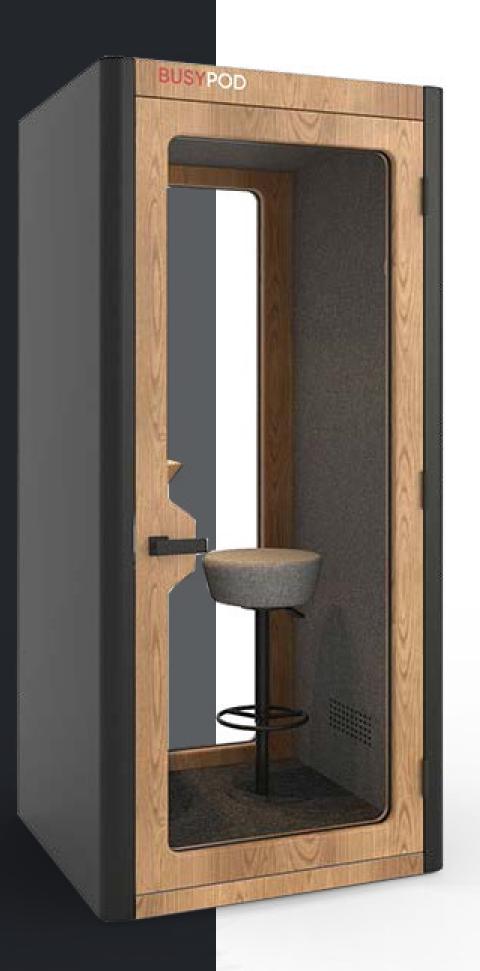

### In stock Phone booth

Exterior

Black

Frame/Door

Oak

Carpet

**Dark Grey** 

Table top

Oak

Stool

**Rivet EGL37** 