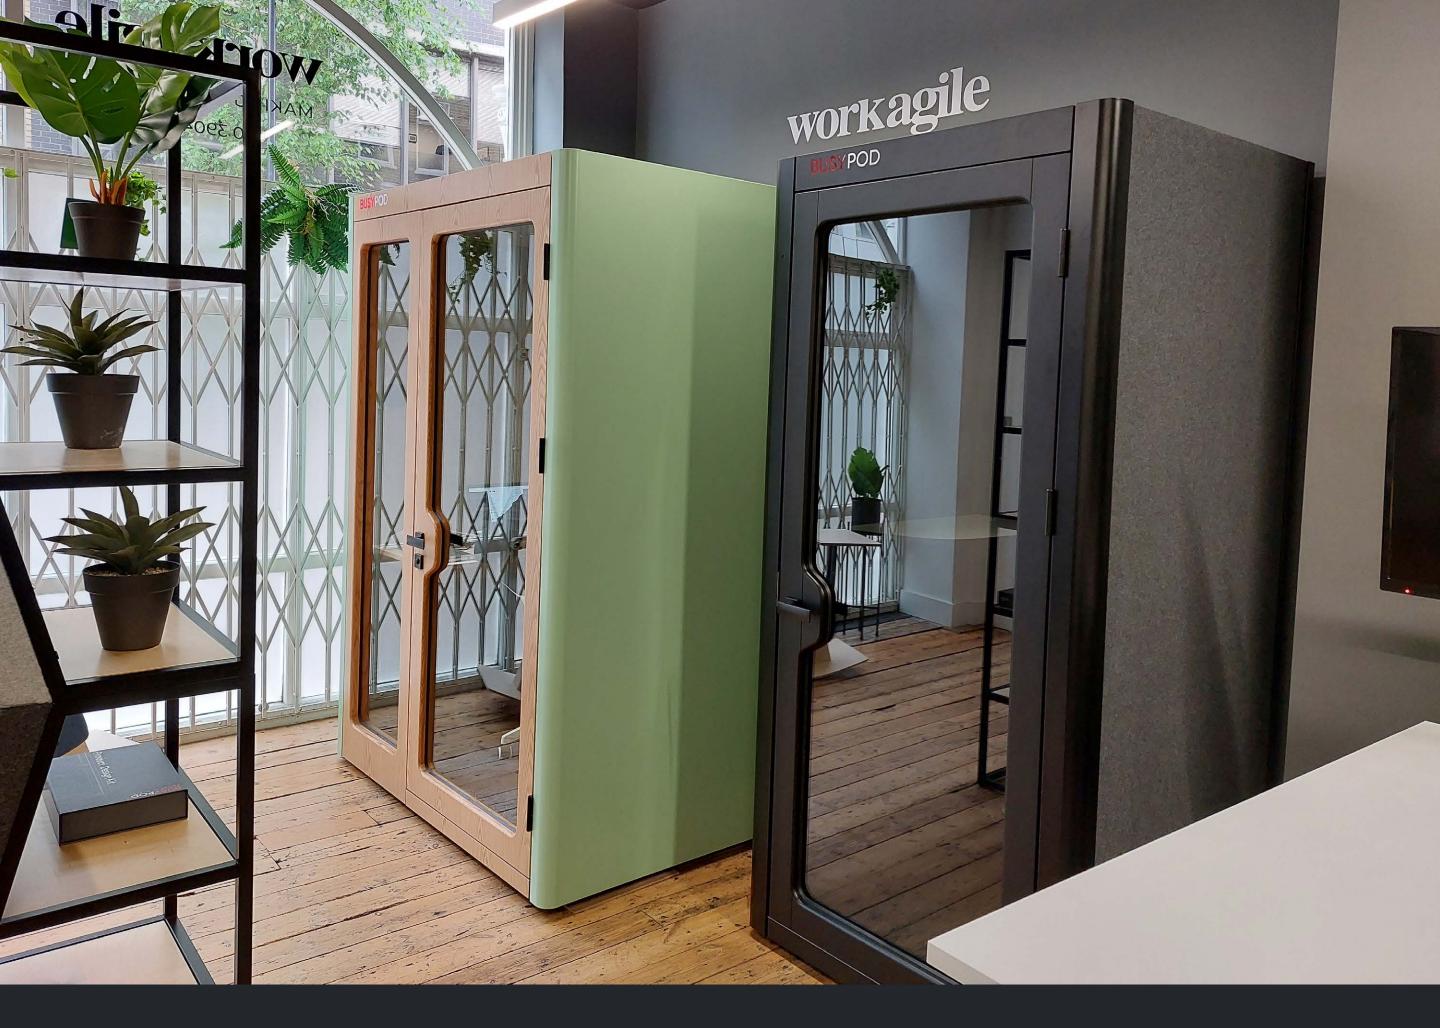

GILE



#### **BUSYPOD**

# In stock Delivered in I week

SCROLL FOR OPTIONS ->



#### Included as standard

- PIR sensor lighting
- Occupancy light
- Fixed desk/table
- Sofas (Large only)

- · Power Module (3 Pin Plug & USB)
- Height adjustable stool (phone booths only)

### In stock Phone booth



Exterior

Black

Frame/Door

Oak

Carpet

**Dark Grey** 

Table top

Oak

Stool

**Rivet EGL37** 

### In stock Phone booth



Exterior

White

Frame/Door/Table

Pine

Carpet

**Dark Grey** 

Table top

Pine

Stool

**Rivet EGL37** 

### In stock Medium Work



Exterior

Black

Frame/Door/Table

Oak

Interior felt

**Grey felt** 

Carpet

**Dark Grey** 

### In stock Large



Exterior

Black

Frame/Door/Table

Oak

Interior felt

**Grey felt** 

Carpet

**Dark Grey** 

Sofa

**Rivet EGL37** 



#### Experience For yourself



Visit our showrooms in London and Kent

## WORKAGILE MAKING SPACES AGILE

Want to know more? Get in touch

london@work-agile.com +44 (0)20 3904 6688