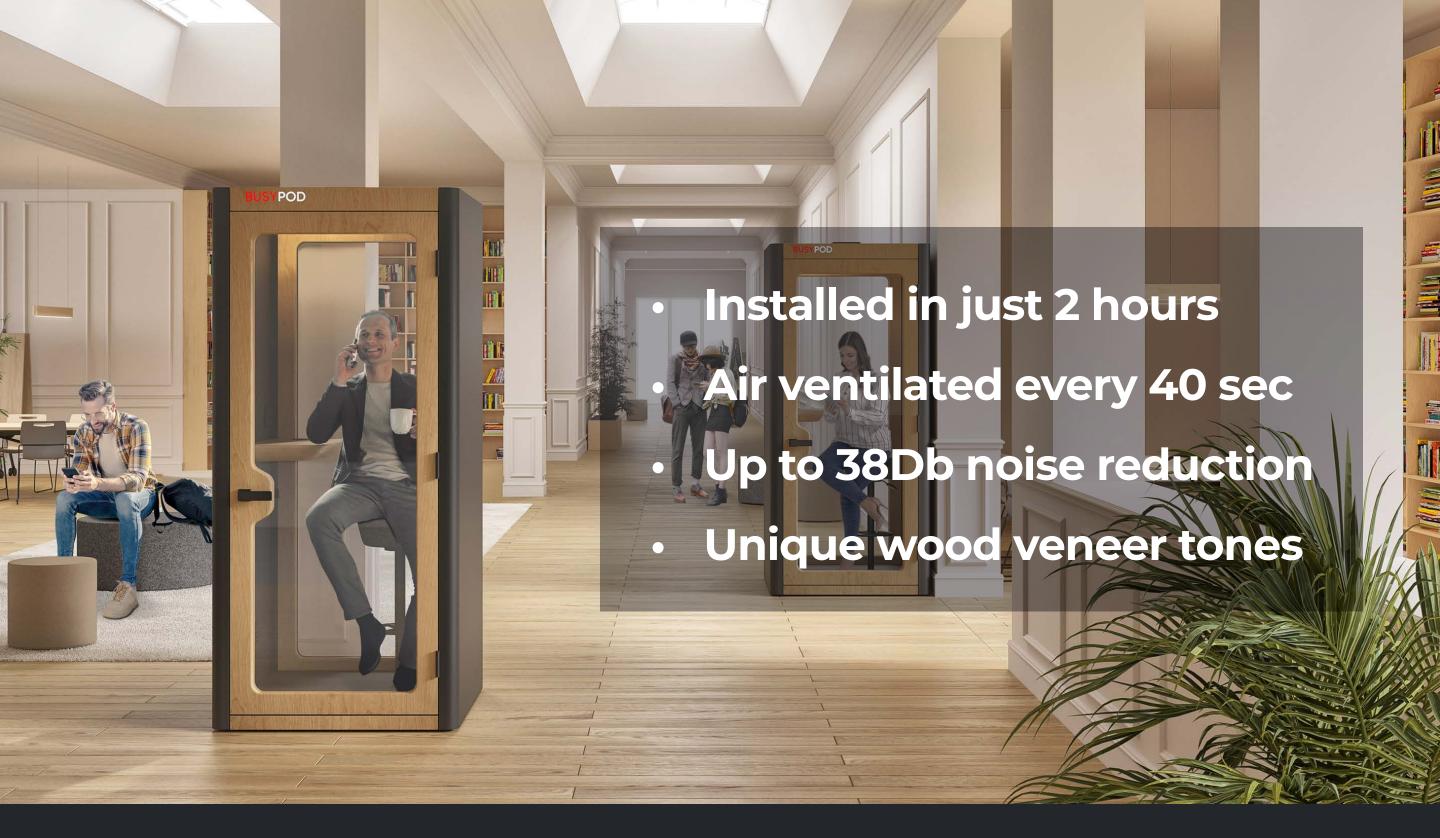

# In stock Delivered in I week

SCROLL FOR OPTIONS ->

#### Included as standard

- PIR sensor lighting
- Occupancy light
- Fixed desk/table
- Sofas (Large only)

- · Power Module (3 Pin Plug & USB)
- Height adjustable stool (phone booths only)