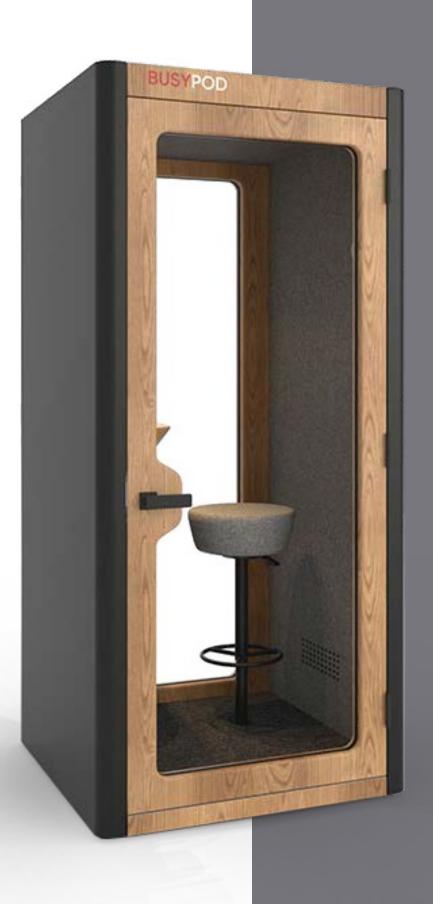

### In stock Phone booth

Exterior

Black

Frame/Door

Oak

Carpet

**Dark Grey** 

Table top

Oak

Stool

**Rivet EGL37** 