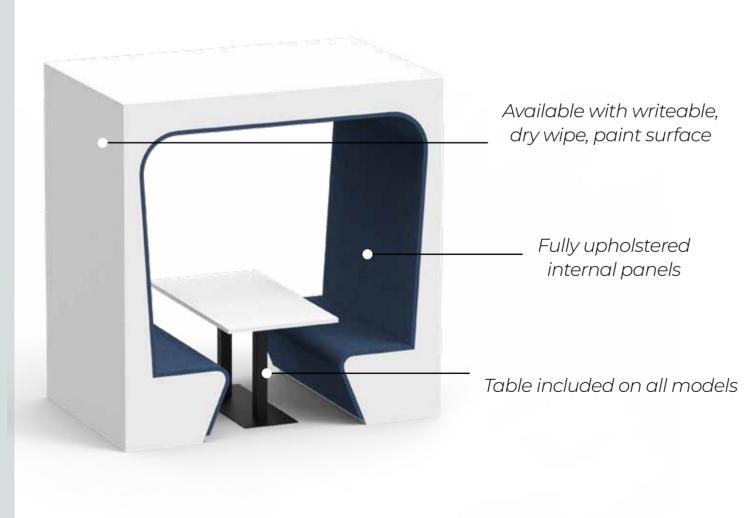

## Modern aesthetics

Snug is more than just an occasional meeting space; it is the perfect focal hub and design feature for any working environment.

116

Fully customisable with multiple internal and external panel options, Snug enables you to create a booth to compliment existing aesthetics or even stand out in your work space.

# lt's all in **the detail**

Look closely and you'll see the attention to detail that goes into all our products

**2 PERSON MODEL** 2300x750x2300mm

## **4 PERSON MODEL**

2300x1500x2300mm