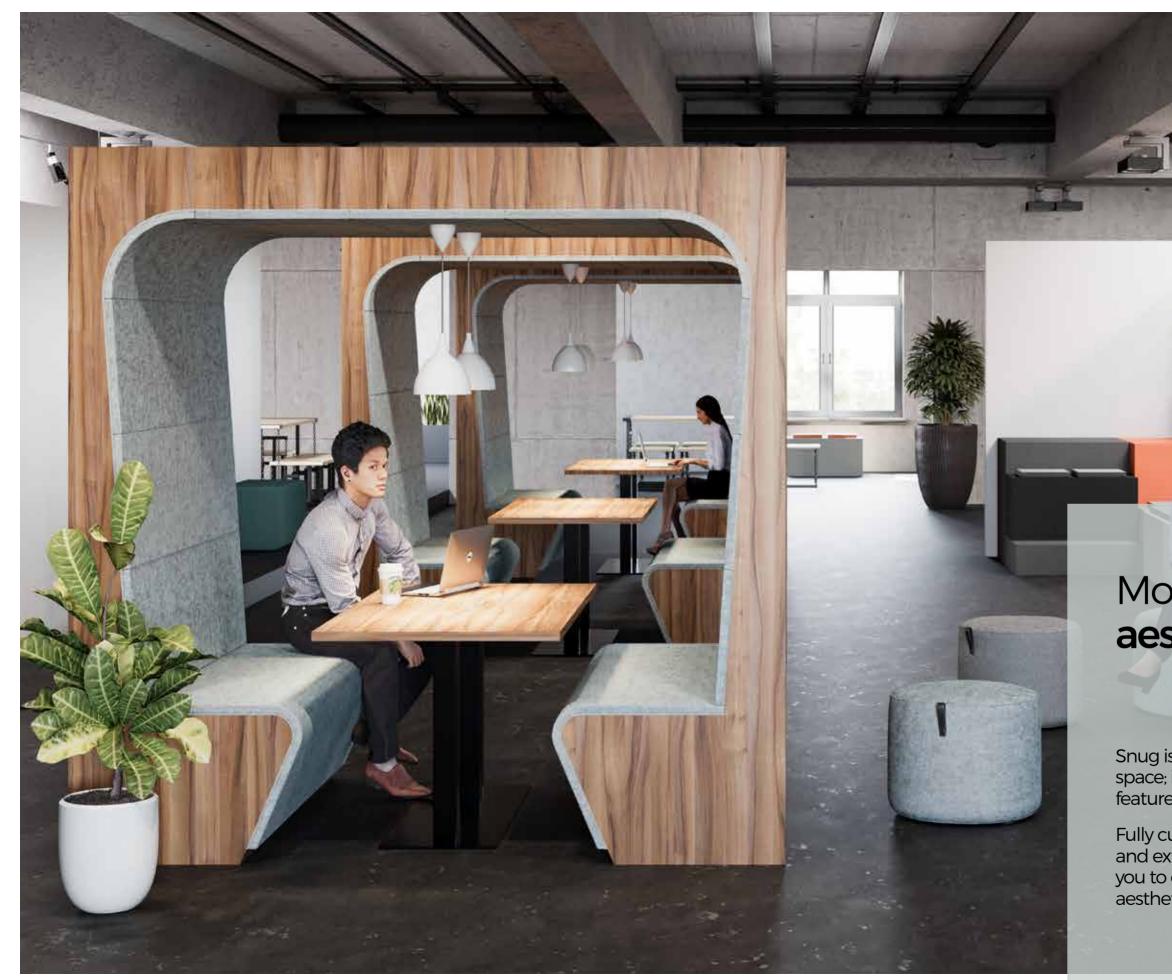

## Modern aesthetics

Snug is more than just an occasional meeting space; it is the perfect focal hub and design feature for any working environment.

116

Fully customisable with multiple internal and external panel options, Snug enables you to create a booth to compliment existing aesthetics or even stand out in your work space.