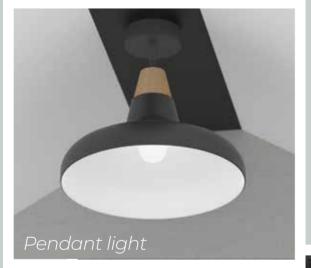

# Finishing touches

# Finishing touches

Lighting and power options, including the below, are available with all modules