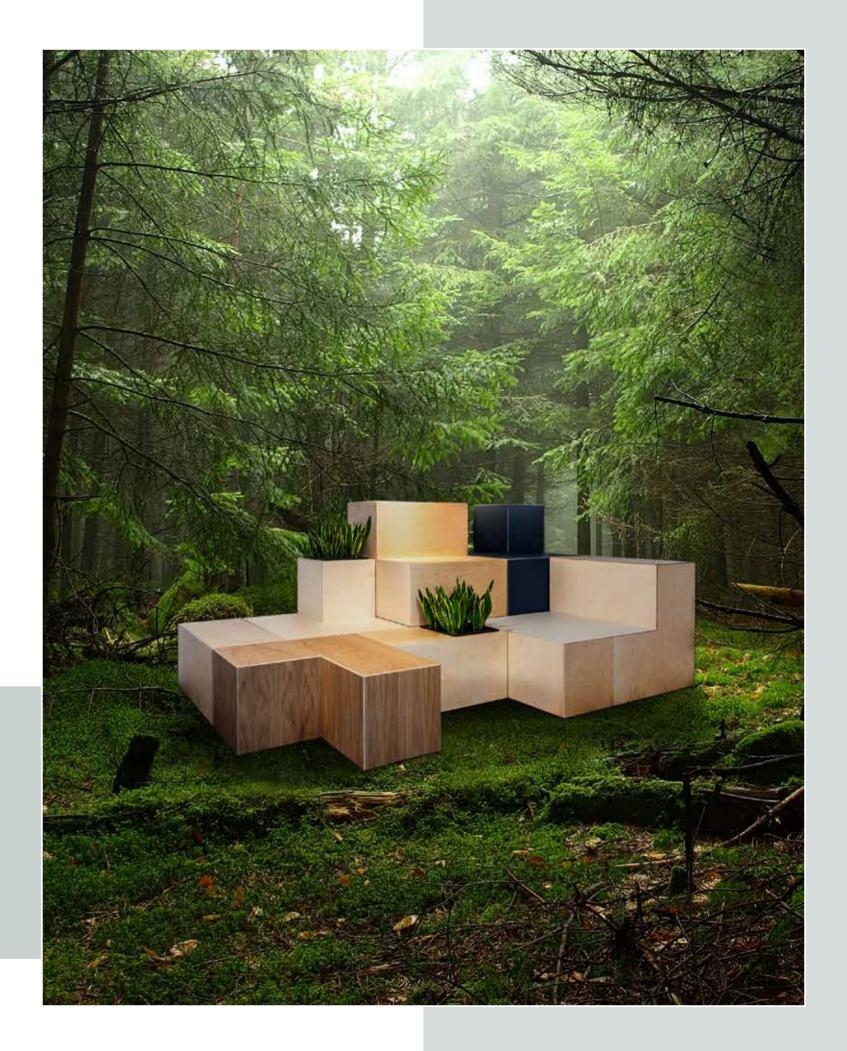

## Modern aesthetics

Snug is more than just an occasional meeting space; it is the perfect focal hub and design feature for any working environment.

116

Fully customisable with multiple internal and external panel options, Snug enables you to create a booth to compliment existing aesthetics or even stand out in your work space.