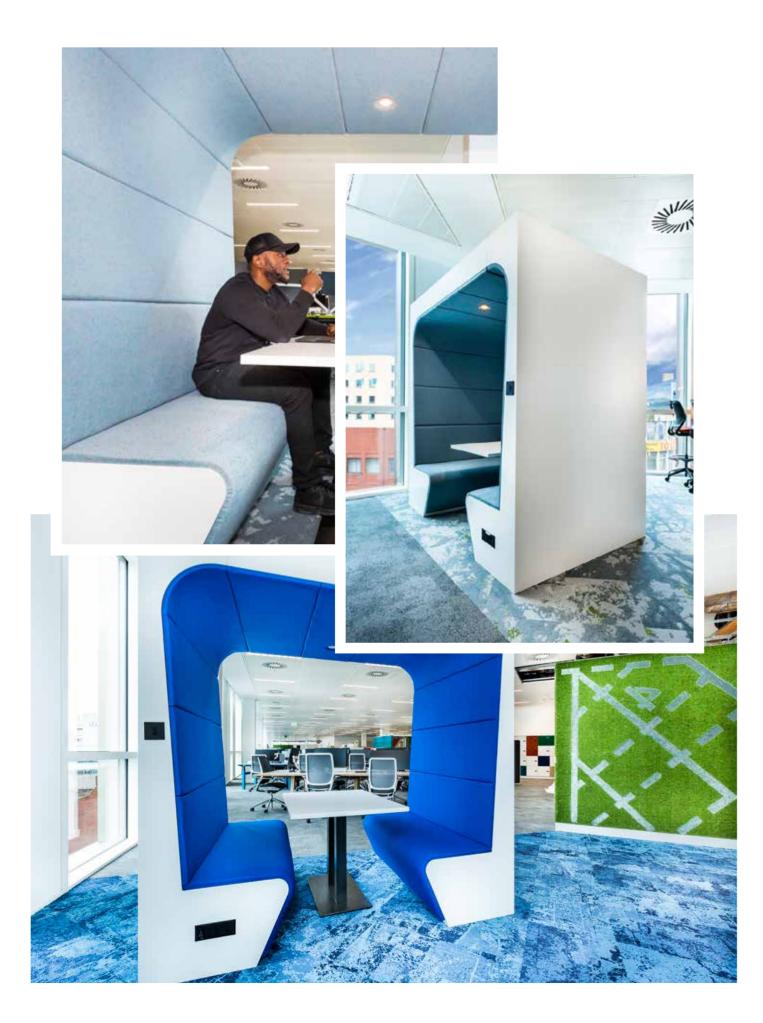

## Modern aesthetics

Snug is more than just an occasional meeting space; it is the perfect focal hub and design feature for any working environment.

116

Fully customisable with multiple internal and external panel options, Snug enables you to create a booth to compliment existing aesthetics or even stand out in your work space.

# Helping HSBC work agile

Workagile worked extensively with Axis Architecture and Insightful Environments to help bring the vision of HSBC, the world's local bank, to life. The brief outlined the importance of using the environment to create a vibrant and collaborative space. Snug products were utilised in such a way to create a cultural shift from a static to a flexible working environment within a contemporary, professional environment.

<sup>46</sup> The multi-functionality of Snug with its writeon walls was greatly appreciated "

We remained on hand to advise throughout the process, providing samples, trials and designs to help ensure the furniture would suit the vision HSBC wanted for their new office.