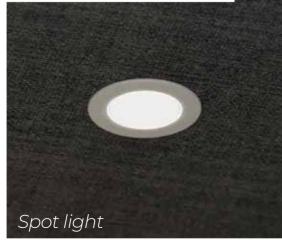

# Finishing touches

# Finishing touches

Lighting and power options, including the below, are available with all modules