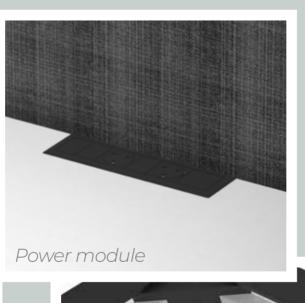

# Finishing touches

# Finishing touches

Lighting and power options, including the below, are available with all modules