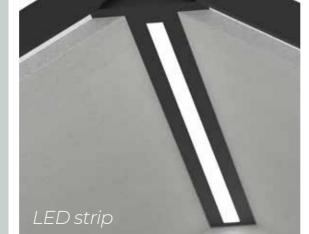

# Finishing touches

Lighting and power options, including the below, are available with all modules