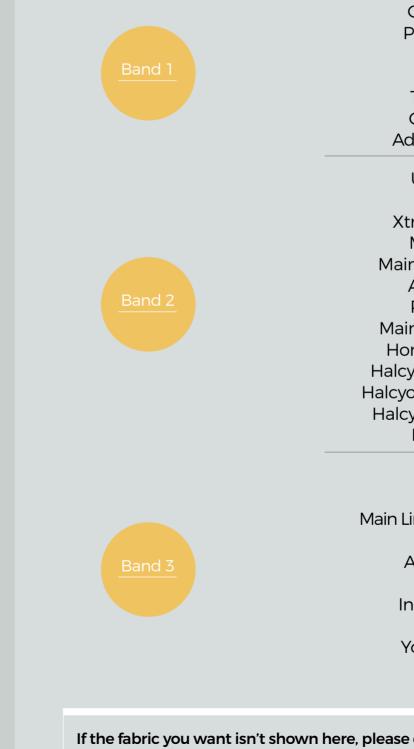

## Fabric Options (for seats, interior & back panels)

Citadel Phoenix Rivet Era Target Gravity Advantage

Urban X2 Xtreme CS Manila Main Line Plus Aspect Patina Main Line Flax Honeycomb Halcyon - Aspen Halcyon - Blossom Halcyon - Cedar Nexus Manhatten Canopy Xtreme Sprint Chateau Vita

Oceanic Hi-Tech Synergy Hemp 24/7 Flax 24/7 + Landscape - Balance Landscape - Contact Intervene Texture Intervene Plain Blazer Aquarius

Silk Track Main Line Flax Stripe Sumi Acrobat Kyoto Individuo Deca Yoredale

Zap Craggan Flax Armadillo Nettle - Aztec Synergy Quilt Hourglass Synergy Quilt Chevron Synergy Quilt Channel Corrosion

If the fabric you want isn't shown here, please call us on 020 3904 6688 & we can advise a price