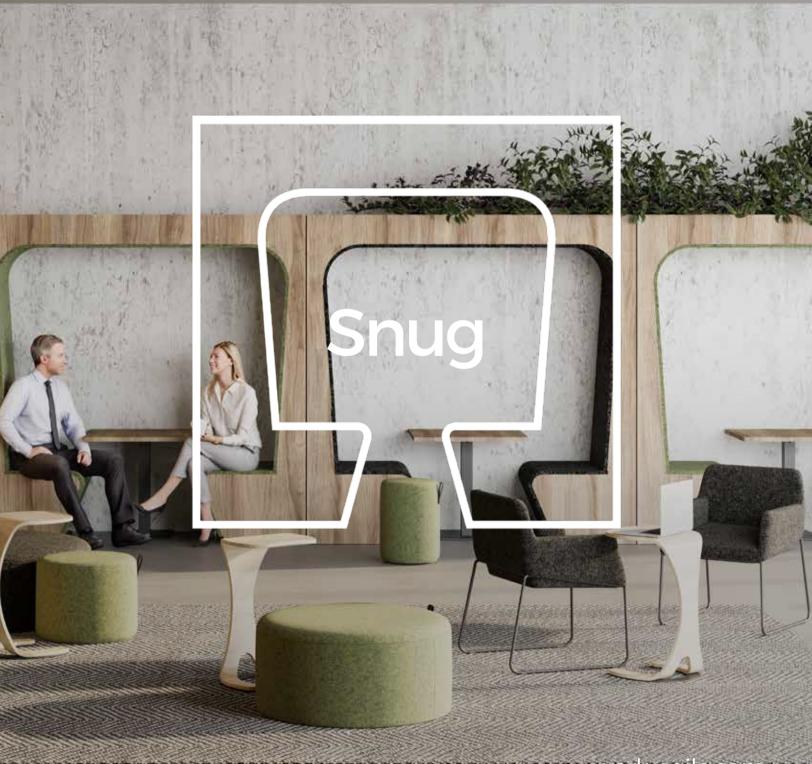

## Modern aesthetics

Snug is more than just an occasional meeting space; it is the perfect focal hub and design feature for any working environment.

116

Fully customisable with multiple internal and external panel options, Snug enables you to create a booth to compliment existing aesthetics or even stand out in your work space.