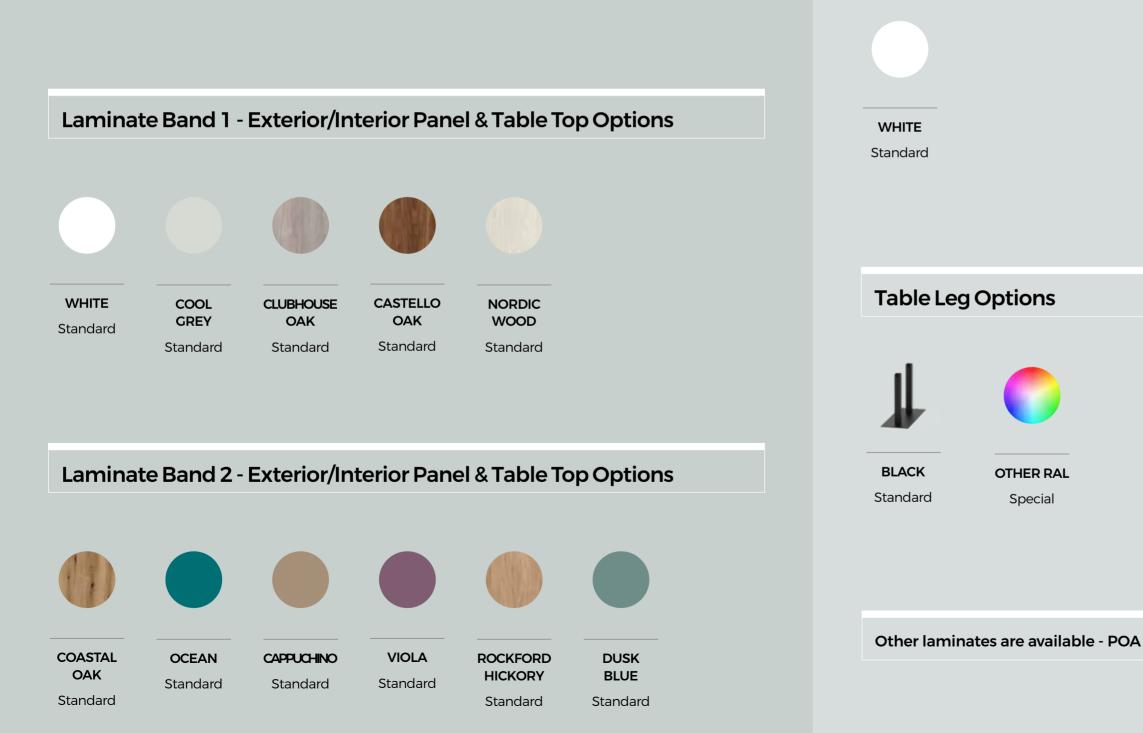

# Finishing touches

# Finishing touches

Lighting and power options, including the below, are available with all modules

## Fabric Options (for seats, interior & back panels)

Citadel Phoenix Rivet Era Target Gravity Advantage

Urban X2 Xtreme CS Manila Main Line Plus Aspect Patina Main Line Flax Honeycomb Halcyon - Aspen Halcyon - Blossom Halcyon - Cedar Nexus Manhatten Canopy Xtreme Sprint Chateau Vita