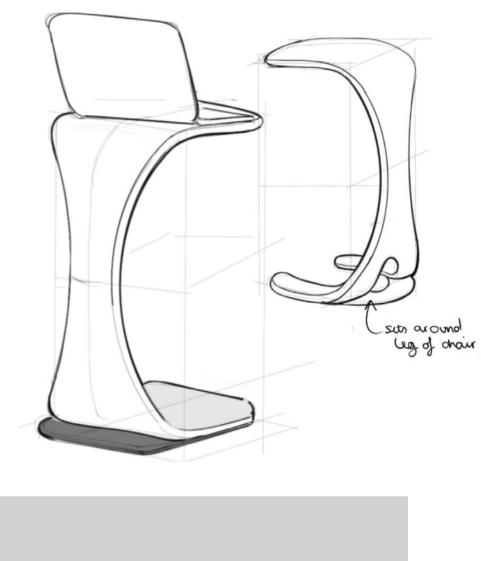

### Versatile comfort

With its curvy, bent plywood frame and slightly angled table top, Neena ensures a high level of comfort and usability.

Whether it be for individual working or in a more relaxed and collaborative setting, Neena's versatility enhances your ability to work more effectively.

# Agile with **design**

Each range goes through an in-depth design process to ensure that the final product represents the most agile solution

Alternatives are drawn up and explored before creating the finished article.