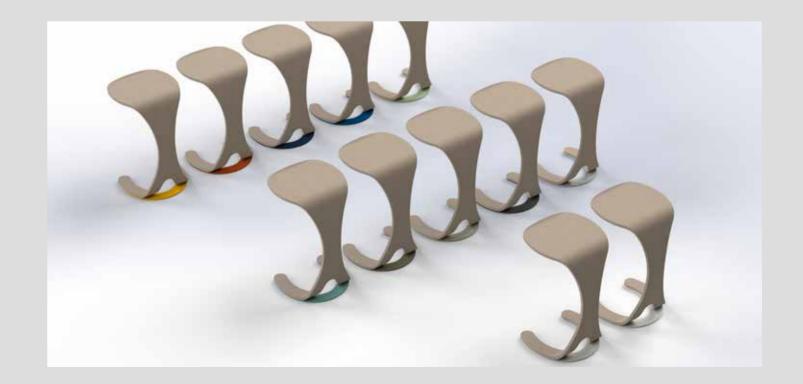

## Stylish **agility**

Neena is a modern laptop table that is easy to move around; making it perfect for creating a more agile workspace.

Available in stylish plywhite with a wide range of base finishes and colours, Neena can be made to match your brand or compliment any existing interior.

### Versatile comfort

With its curvy, bent plywood frame and slightly angled table top, Neena ensures a high level of comfort and usability.

Whether it be for individual working or in a more relaxed and collaborative setting, Neena's versatility enhances your ability to work more effectively.