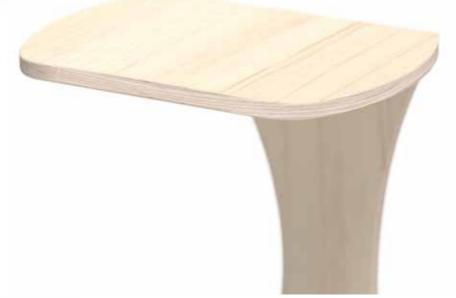

## Stylish **agility**

Neena is a modern laptop table that is easy to move around; making it perfect for creating a more agile workspace.

Available in stylish plywhite with a wide range of base finishes and colours, Neena can be made to match your brand or compliment any existing interior.

### Versatile comfort

With its curvy, bent plywood frame and slightly angled table top, Neena ensures a high level of comfort and usability.

Whether it be for individual working or in a more relaxed and collaborative setting, Neena's versatility enhances your ability to work more effectively.

# lt's all in **the detail**

Look closely and you'll see the attention to detail that goes into all our products

5mm solid steel base for stability

**150** ) x 42

18mm Birch Plywood top for enhanced aesthetics