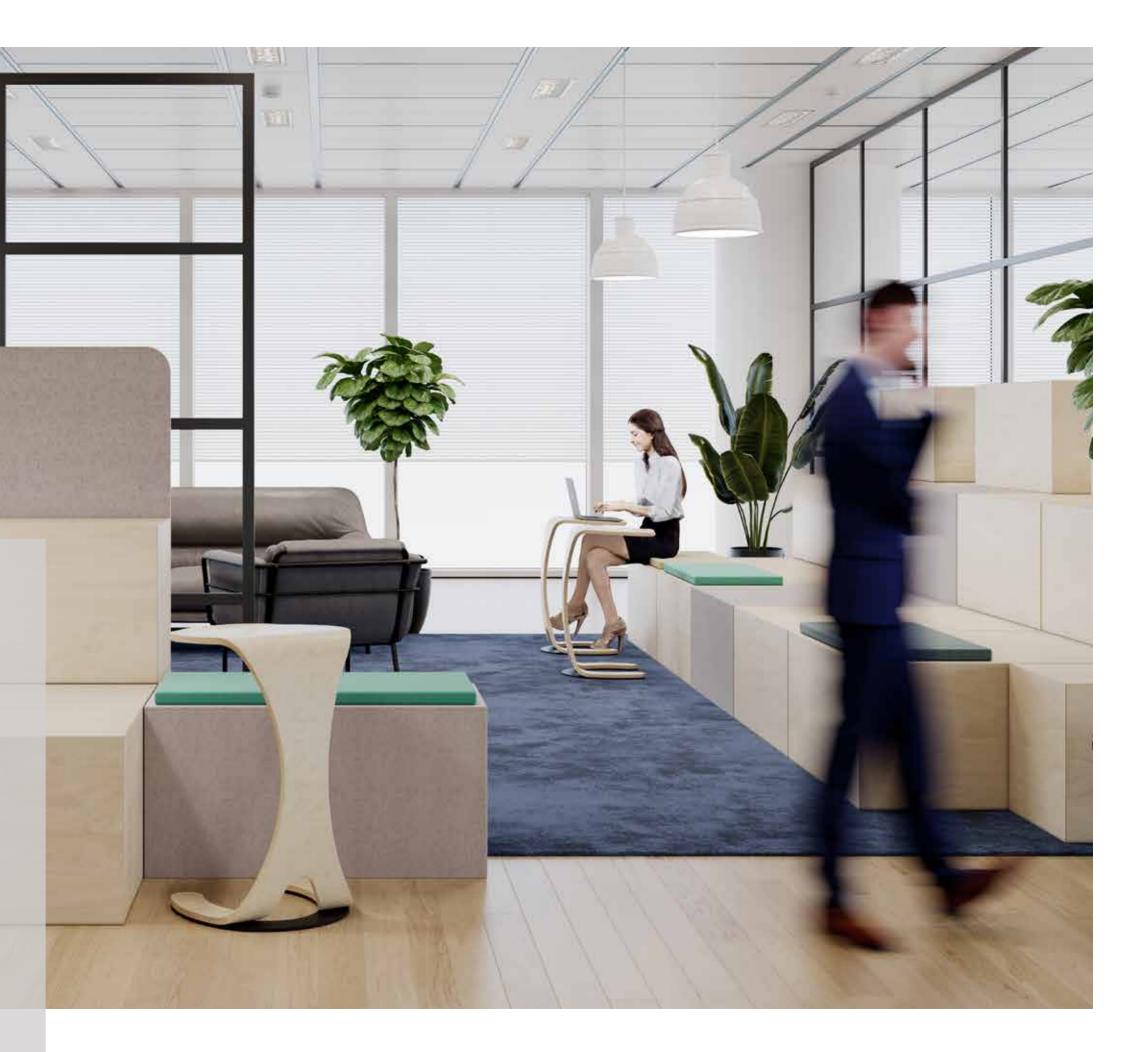

## Stylish **agility**

Neena is a modern laptop table that is easy to move around; making it perfect for creating a more agile workspace.

Available in stylish plywhite with a wide range of base finishes and colours, Neena can be made to match your brand or compliment any existing interior.

### Versatile comfort

With its curvy, bent plywood frame and slightly angled table top, Neena ensures a high level of comfort and usability.

Whether it be for individual working or in a more relaxed and collaborative setting, Neena's versatility enhances your ability to work more effectively.