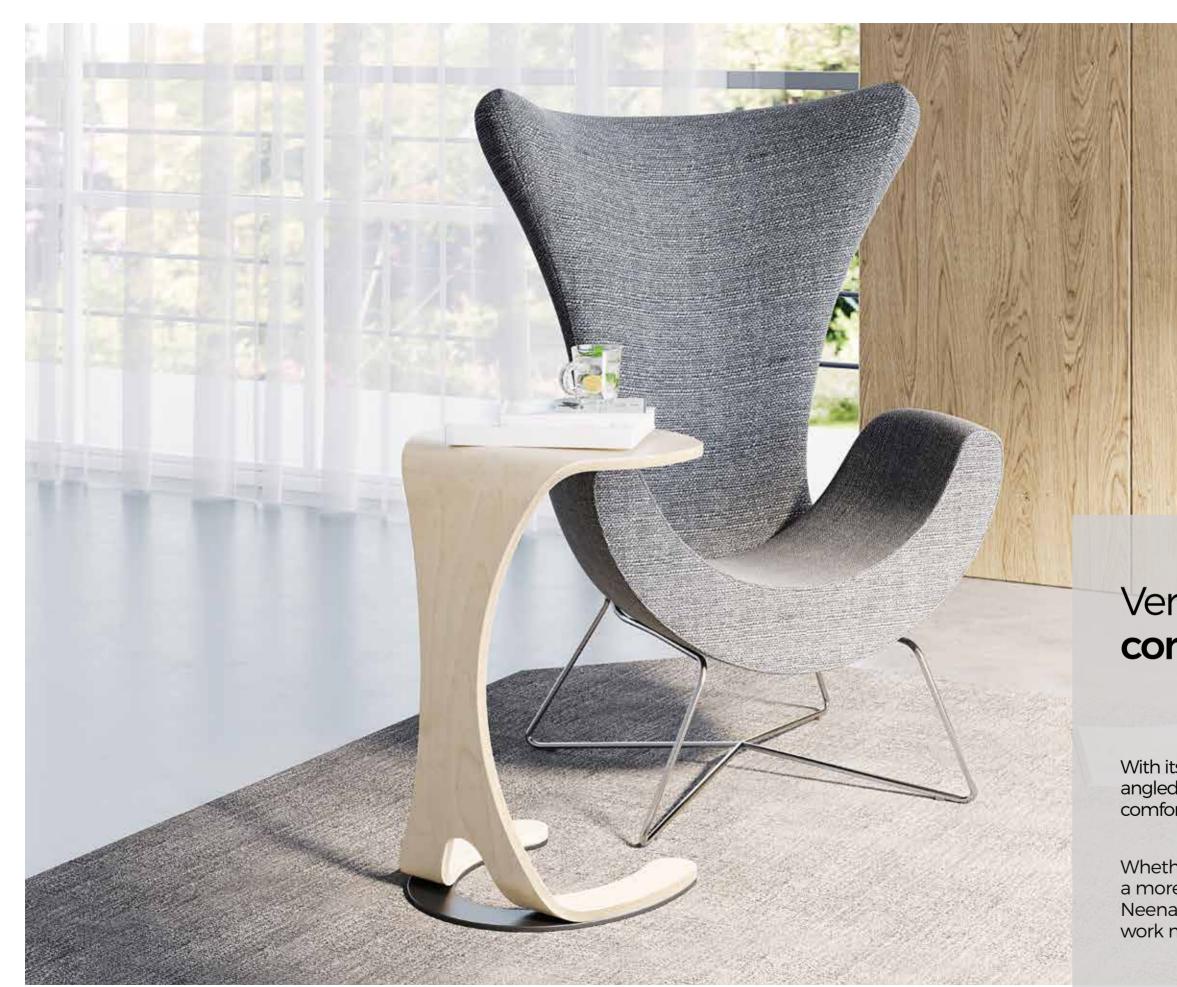

## Stylish **agility**

Neena is a modern laptop table that is easy to move around; making it perfect for creating a more agile workspace.

Available in stylish plywhite with a wide range of base finishes and colours, Neena can be made to match your brand or compliment any existing interior.

### Versatile comfort

With its curvy, bent plywood frame and slightly angled table top, Neena ensures a high level of comfort and usability.

Whether it be for individual working or in a more relaxed and collaborative setting, Neena's versatility enhances your ability to work more effectively.