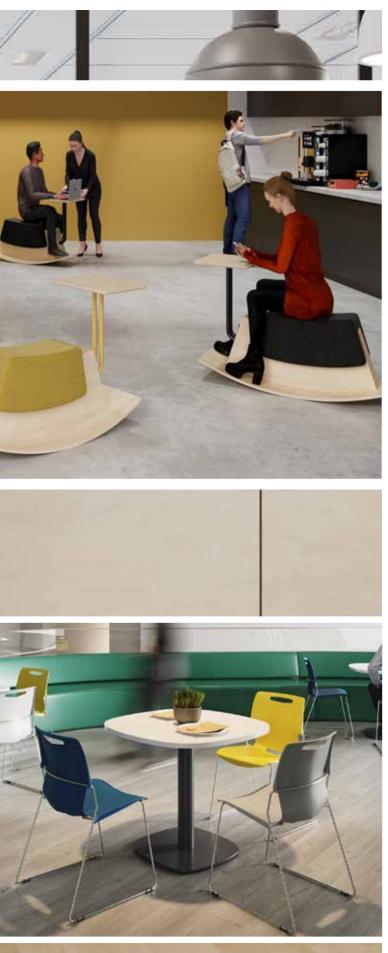

## Stylish **agility**

Neena is a modern laptop table that is easy to move around; making it perfect for creating a more agile workspace.

Available in stylish plywhite with a wide range of base finishes and colours, Neena can be made to match your brand or compliment any existing interior.

### Versatile comfort

With its curvy, bent plywood frame and slightly angled table top, Neena ensures a high level of comfort and usability.

Whether it be for individual working or in a more relaxed and collaborative setting, Neena's versatility enhances your ability to work more effectively.