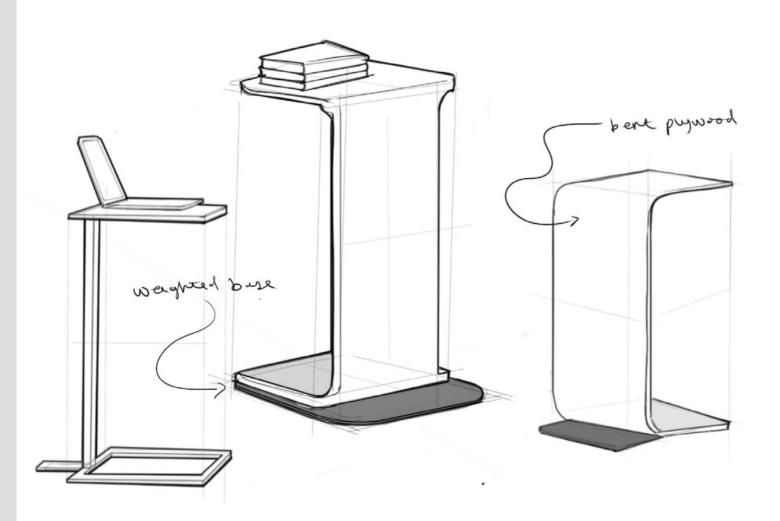

### Versatile comfort

With its curvy, bent plywood frame and slightly angled table top, Neena ensures a high level of comfort and usability.

Whether it be for individual working or in a more relaxed and collaborative setting, Neena's versatility enhances your ability to work more effectively.

# Agile with **design**

Each range goes through an in-depth design process to ensure that the final product represents the most agile solution

Alternatives are drawn up and explored before creating the finished article.