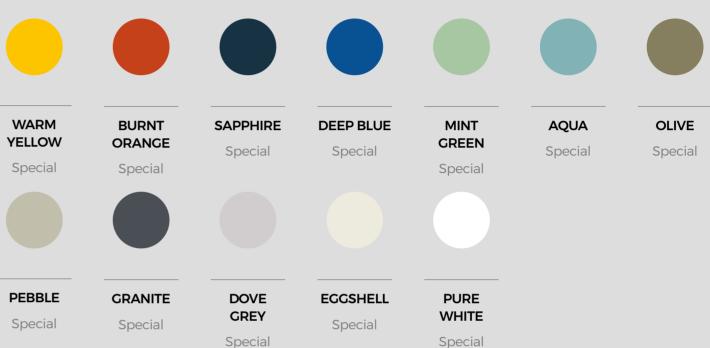

kspace.

Available in stylish plywhite with a wide range of base finishes and colours, Neena can be made to match your brand or compliment any existing interior.





### Versatile comfort

With its curvy, bent plywood frame and slightly angled table top, Neena ensures a high level of comfort and usability.

Whether it be for individual working or in a more relaxed and collaborative setting, Neena's versatility enhances your ability to work more effectively.

# lt's all in **the detail**

Look closely and you'll see the attention to detail that goes into all our products



5mm solid steel base for stability





**150** ) x 42

18mm Birch Plywood top for enhanced aesthetics



### 150-2000/1

700 x 426 x 373 (mm)

# Finishing touches



Standard

### **Base Options**



Standard Special





Special

### Approaching Salutogenesis

Salutogenesis is a medical approach focusing on factors that support health and well-being; an approach at the heart of our work in today's evolving workplaces.

The term itself means 'sources of health' and originates from the Latin word 'salus' (health) and the Greek word 'genesis' (source).



# Agile with **design**

Each range goes through an in-depth design process to ensure that the final product represents the most agile solution





Alternatives are drawn up and explored before creating the finished article.

# As nature intended

We only use timber from sustainable sources, certified by the Forestry Stewardship Council (FSC®) and Programme for the Endorsement of Forest Certification (PEFC).

Our environmental management is evidenced by