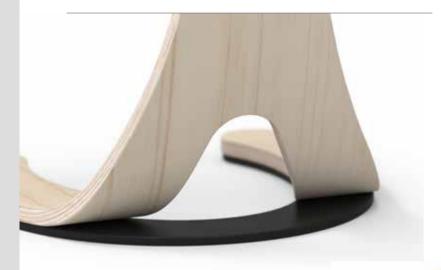

# lt's all in **the detail**

Look closely and you'll see the attention to detail that goes into all our products

5mm solid steel base for stability

**150** ) x 42

18mm Birch Plywood top for enhanced aesthetics