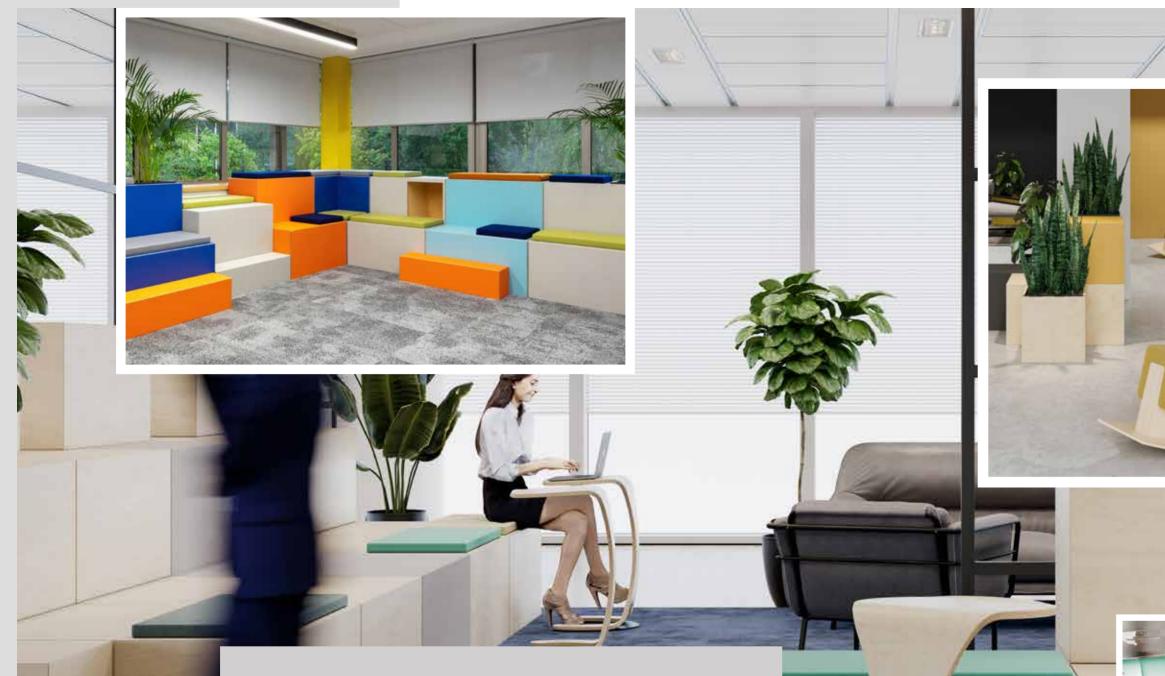

## Stylish **agility**

Neena is a modern laptop table that is easy to move around; making it perfect for creating a more agile workspace.

Available in stylish plywhite with a wide range of base finishes and colours, Neena can be made to match your brand or compliment any existing interior.

### Versatile comfort

With its curvy, bent plywood frame and slightly angled table top, Neena ensures a high level of comfort and usability.

Whether it be for individual working or in a more relaxed and collaborative setting, Neena's versatility enhances your ability to work more effectively.