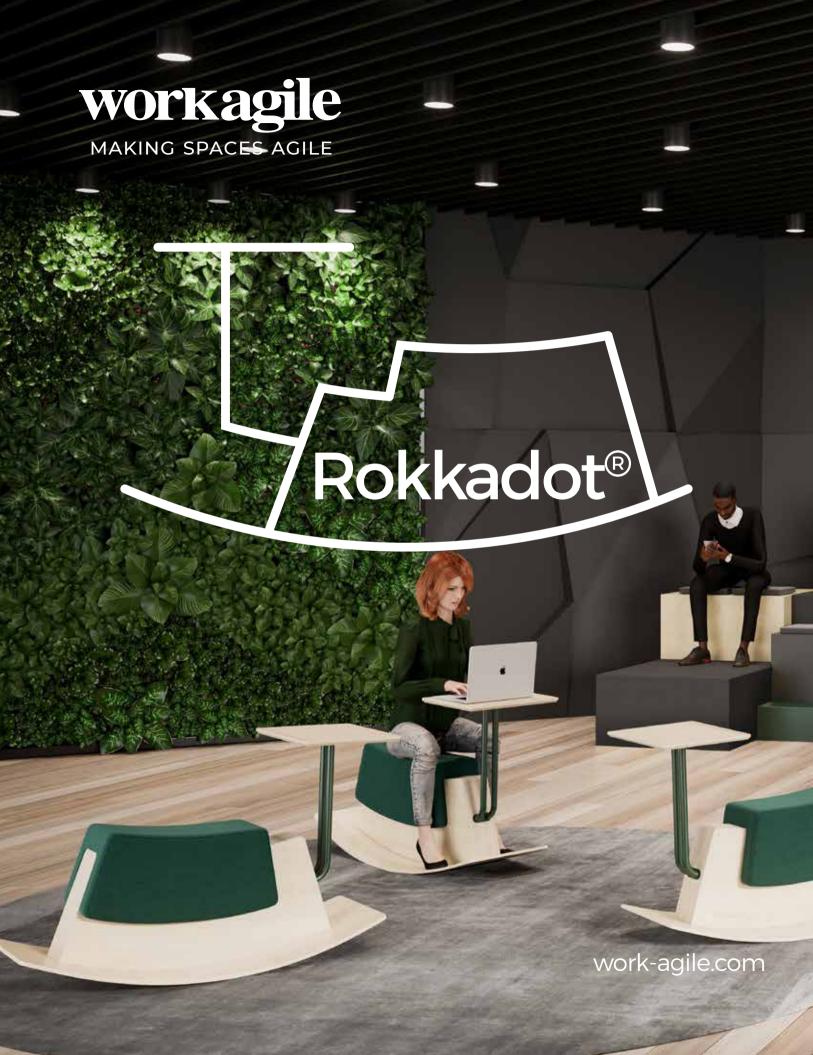

Agile working is all about creating a space that provides choice

### Made to **measure**

Rokkadot is the perfect size for small and large spaces and can be easily moved with its smooth underside - key to its effortless rocking motion - enabling it to glide seamlessly across all surfaces.

The angles have been ergonomically designed to promote good posture as well as comfort to ensure that the product is the perfect fit for everyone.

116-1001/2/3

750 x 480 x 1200mm