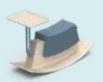

### Made to **measure**

Rokkadot is the perfect size for small and large spaces and can be easily moved with its smooth underside - key to its effortless rocking motion - enabling it to glide seamlessly across all surfaces.

The angles have been ergonomically designed to promote good posture as well as comfort to ensure that the product is the perfect fit for everyone.

116-1001/2/3

750 x 480 x 1200mm