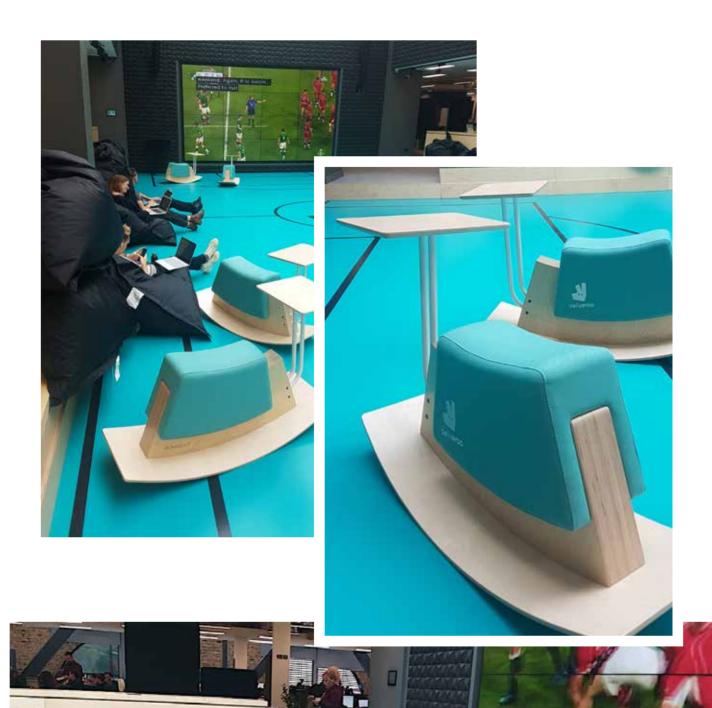

# Helping Deliveroo work agile

We worked closely with the Deliveroo on their agile workspaces and, after some initial collaboration with them, they were keen to try the Rokkadot out in the team event/breakout space. Working with the Deliveroo team, we were able to create a suite of Rokkadots that aligned with their brand. We selected fabrics to link in with their branding as well as bespoke upholstery incorporating the Deliveroo logo for a truly unique look and feel.

We were able to create a suite of Rokkadots that aligned with their branding. "