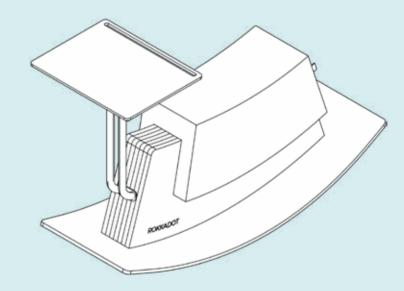

### Made to **measure**

Rokkadot is the perfect size for small and large spaces and can be easily moved with its smooth underside - key to its effortless rocking motion - enabling it to glide seamlessly across all surfaces.

The angles have been ergonomically designed to promote good posture as well as comfort to ensure that the product is the perfect fit for everyone.

116-1001/2/3

750 x 480 x 1200mm