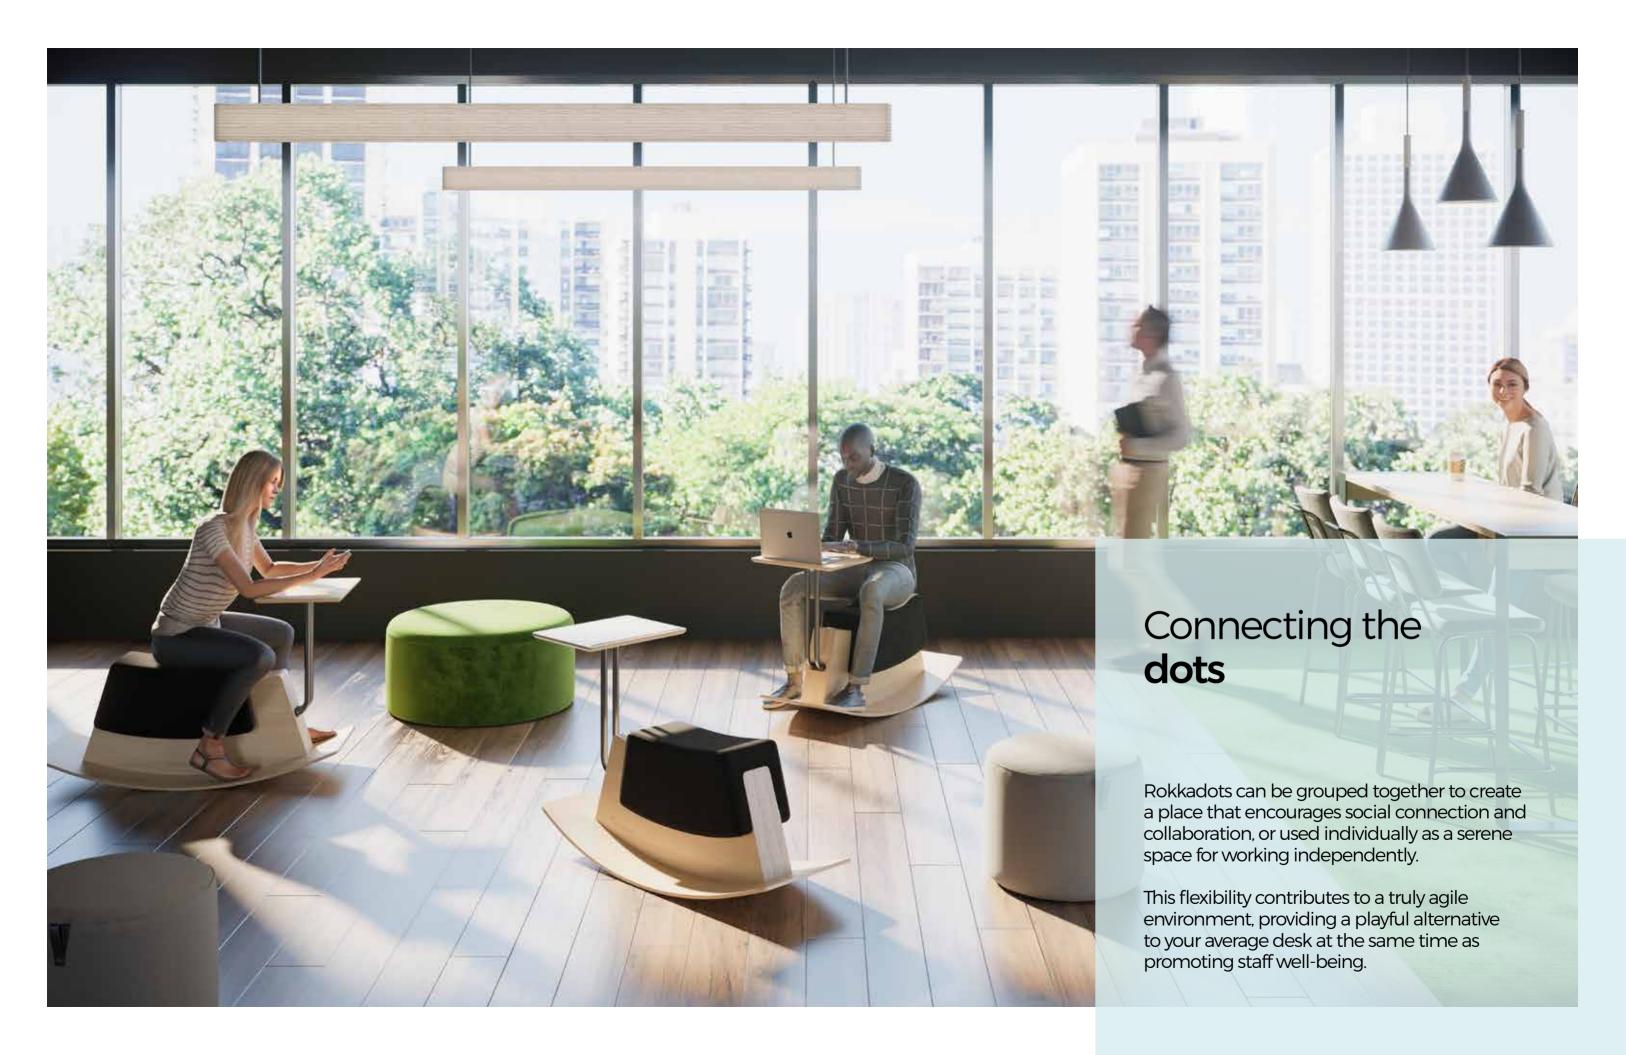

Agile working is all about creating a space that provides choice

### Made to **measure**

Rokkadot is the perfect size for small and large spaces and can be easily moved with its smooth underside - key to its effortless rocking motion - enabling it to glide seamlessly across all surfaces.