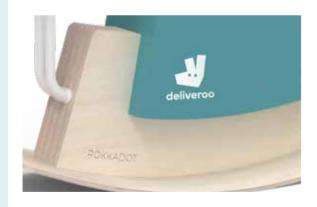

# Helping Deliveroo work agile

We worked closely with the Deliveroo on their agile workspaces and, after some initial collaboration with them, they were keen to try the Rokkadot out in the team event/breakout space. Working with the Deliveroo team, we were able to create a suite of Rokkadots that aligned with their brand. We selected fabrics to link in with their branding as well as bespoke upholstery incorporating the Deliveroo logo for a truly unique look and feel.

We were able to create a suite of Rokkadots that aligned with their branding. "