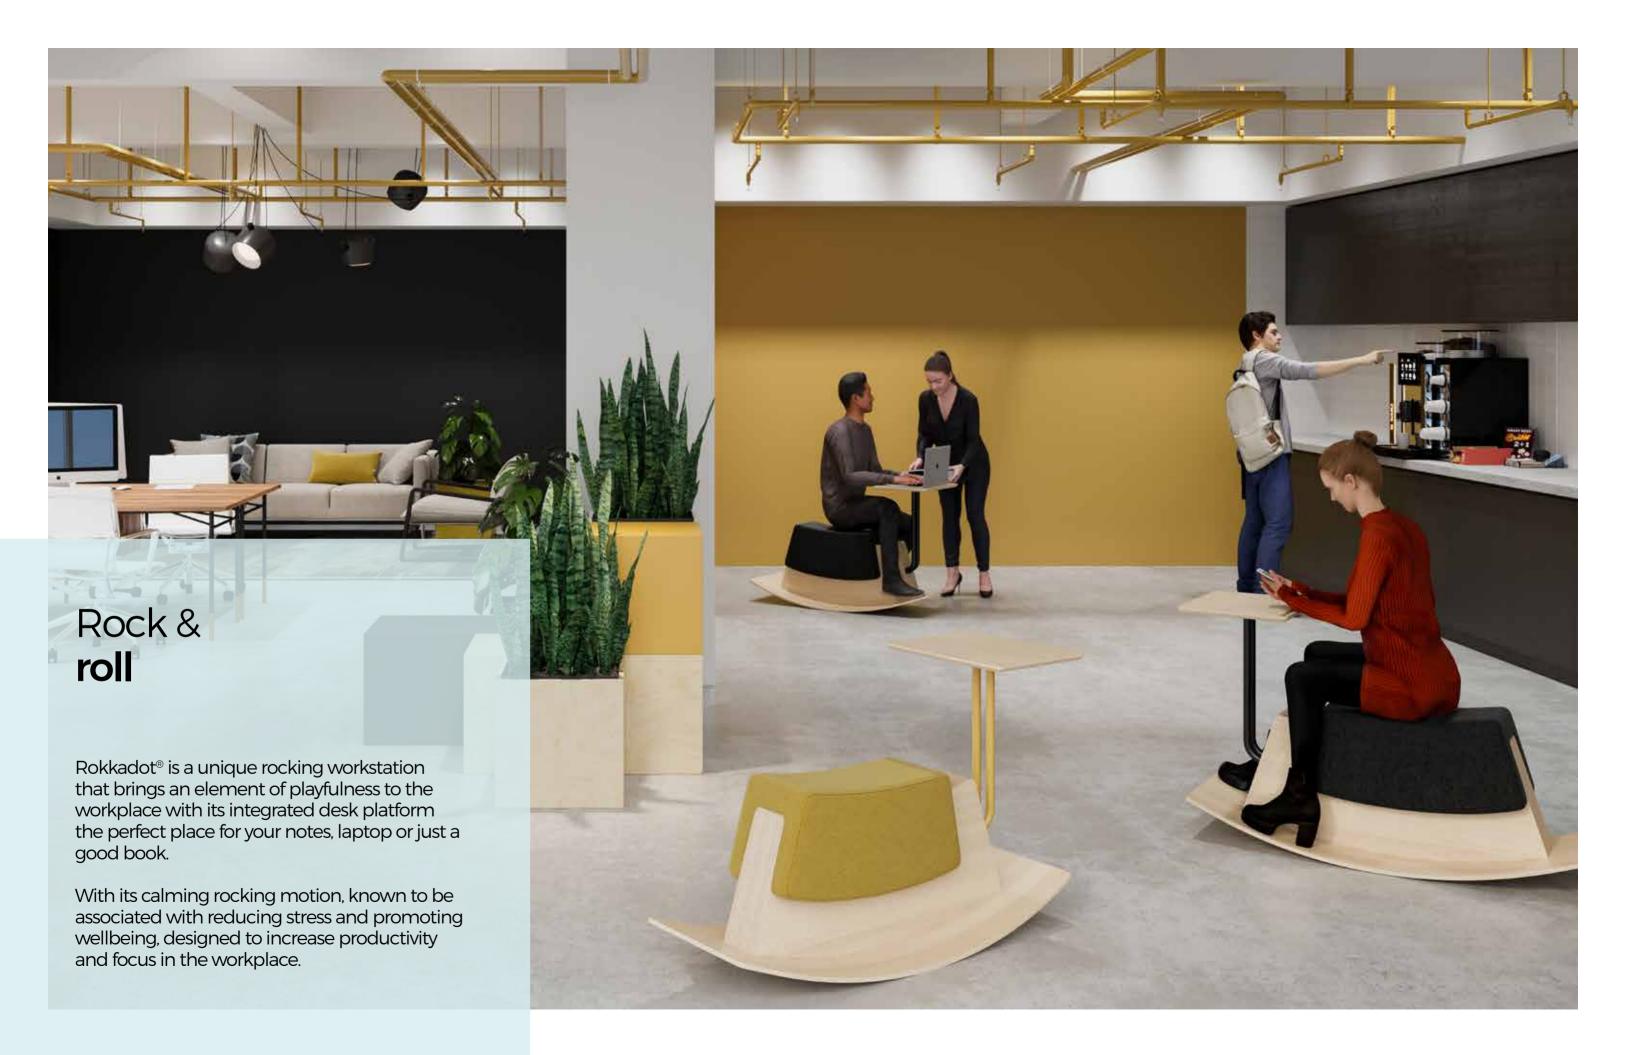

Agile working is all about creating a space that provides choice

### Made to **measure**

Rokkadot is the perfect size for small and large spaces and can be easily moved with its smooth underside - key to its effortless rocking motion - enabling it to glide seamlessly across all surfaces.

The angles have been ergonomically designed to promote good posture as well as comfort to ensure that the product is the perfect fit for everyone.

116-1001/2/3

750 x 480 x 1200mm