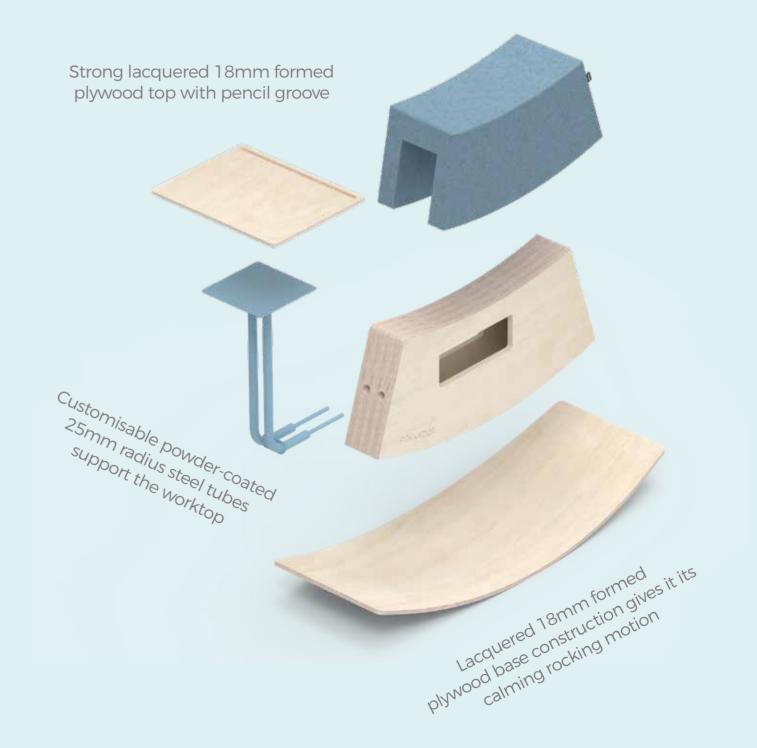

## It's all in the detail

Look closely and you'll see the attention to detail that goes into all our products

Removable cushion with 25mm recon foam & 25mm soft foam in your choice of upholstery

### Tubes

As well as holding the desktop in place, these tubes can be customised with any RAL colour to keep on brand