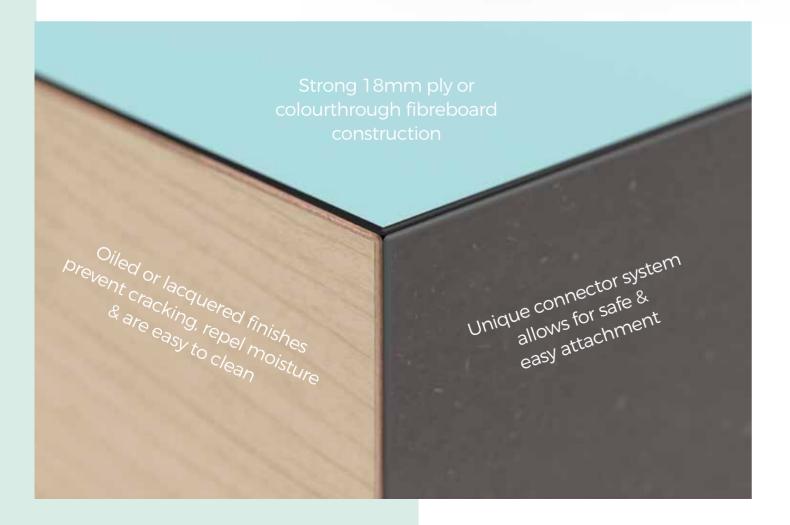

## lt's all in **the detail**

Look closely and you'll see the attention to detail that goes into all our products

Patent Pending UK Application No. GB2010815.5

MODULE 1 225x225x900mm

MODULE 2 450x450x450mm

Whether designing for 20, 200 or 2,000 staff, Huddlebox<sup>®</sup> can be scaled to suit with just eight simple new modules, plus optional back and side panels, to choose from.

The construction of these new modules makes them unique and even better than before with a simplified fitting system enabling increased flexibility and choice.