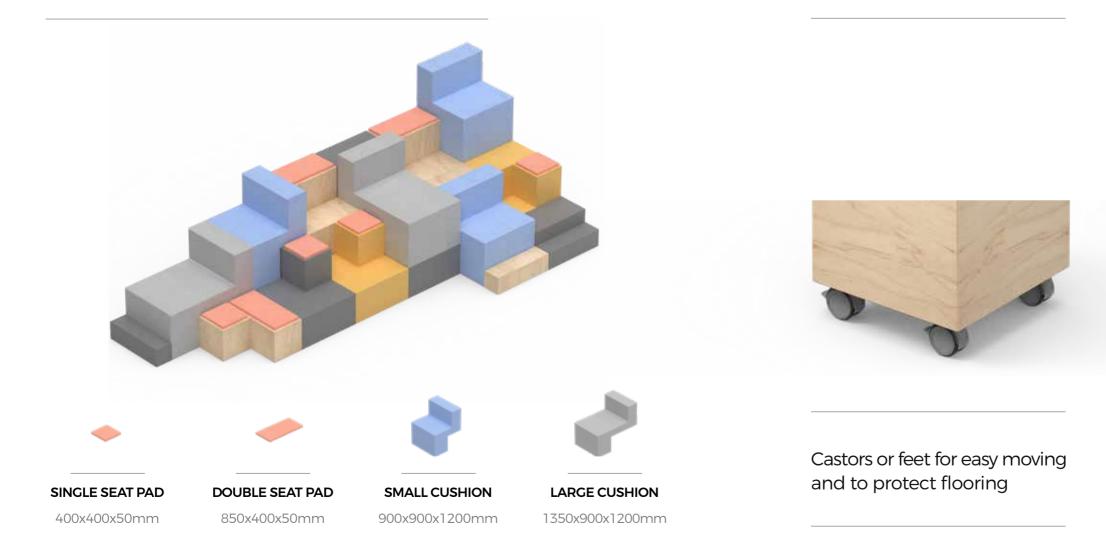

## lt's all in **the detail**

Look closely and you'll see the attention to detail that goes into all our products

Patent Pending UK Application No. GB2010815.5

MODULE 1 225x225x900mm

MODULE 2 450x450x450mm

Whether designing for 20, 200 or 2,000 staff, Huddlebox<sup>®</sup> can be scaled to suit with just eight simple new modules, plus optional back and side panels, to choose from.

The construction of these new modules makes them unique and even better than before with a simplified fitting system enabling increased flexibility and choice.

**MODULE 4 CUBBY** 450x450x450mm

MODULE 7 675x900x900mm

### **MODULE 3 PLANTER**

450x450x450mm

### **MODULE 5**

450x450x900mm

450x900x900mm

**MODULE 8** 900x900x900mm

**BACK/SIDE PANEL** 

1350x900x90mm 1350x450x90mm

# Spoilt for **choice**

Seat pads & cushions available for softer seating and to add a splash of colour to your scheme

Biophilic designs bring nature indoors, promoting calmness