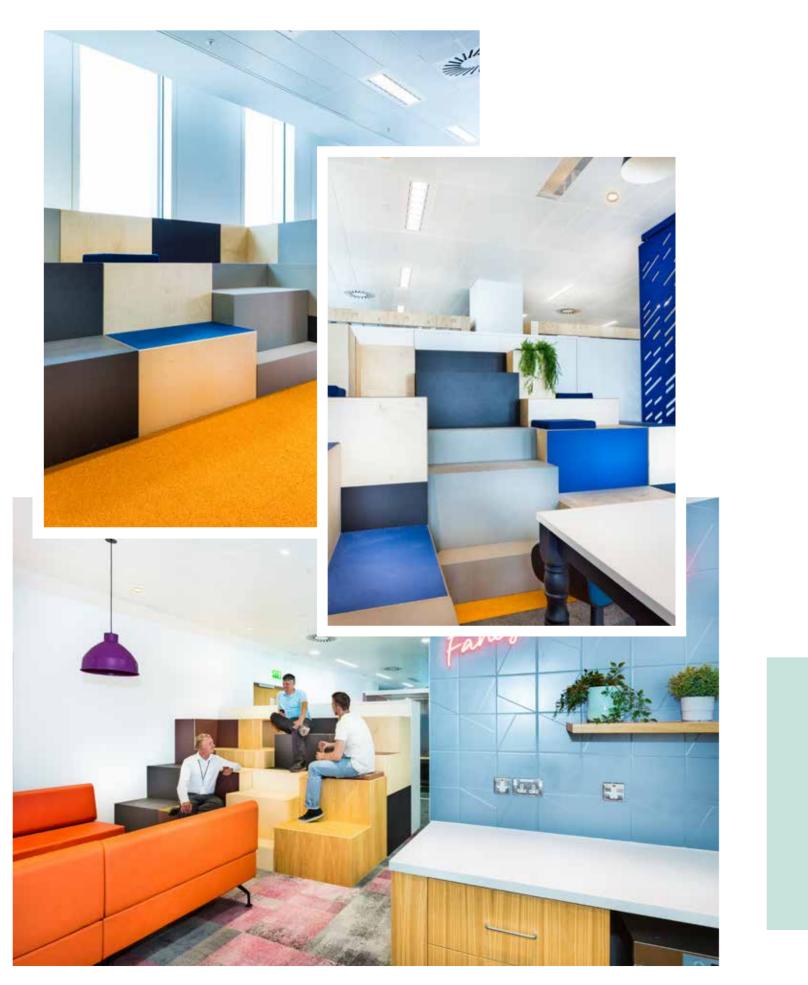

## Integral **flexibility**

Huddlebox<sup>®</sup> is the perfect tiered seating solution for creating flexible, collaborative spaces.

Huddlebox is no ordinary box. It is a unique piece of design engineering enabling you to create unlimited possibilities for getting people in a creative mindset.

Whether designing for 20, 200 or 2,000 staff, Huddlebox<sup>®</sup> can be scaled to suit with just eight simple new modules, plus optional back and side panels, to choose from.

The construction of these new modules makes them unique and even better than before with a simplified fitting system enabling increased flexibility and choice.

## Creating collaboration

Huddlebox<sup>®</sup> is perfect for opening up safer collaboration; something that is more important than ever with more people working from home and only visiting the office for specific tasks.

## Helping HSBC work agile

Workagile worked extensively with Axis Architecture and Insightful Environments to help bring the vision of HSBC, the world's local bank, to life. The brief outlined the importance of using the environment to create a vibrant and collaborative space. Huddlebox® products were utilised in such a way to create a cultural shift from a static to a flexible working environment within a contemporary, professional environment.