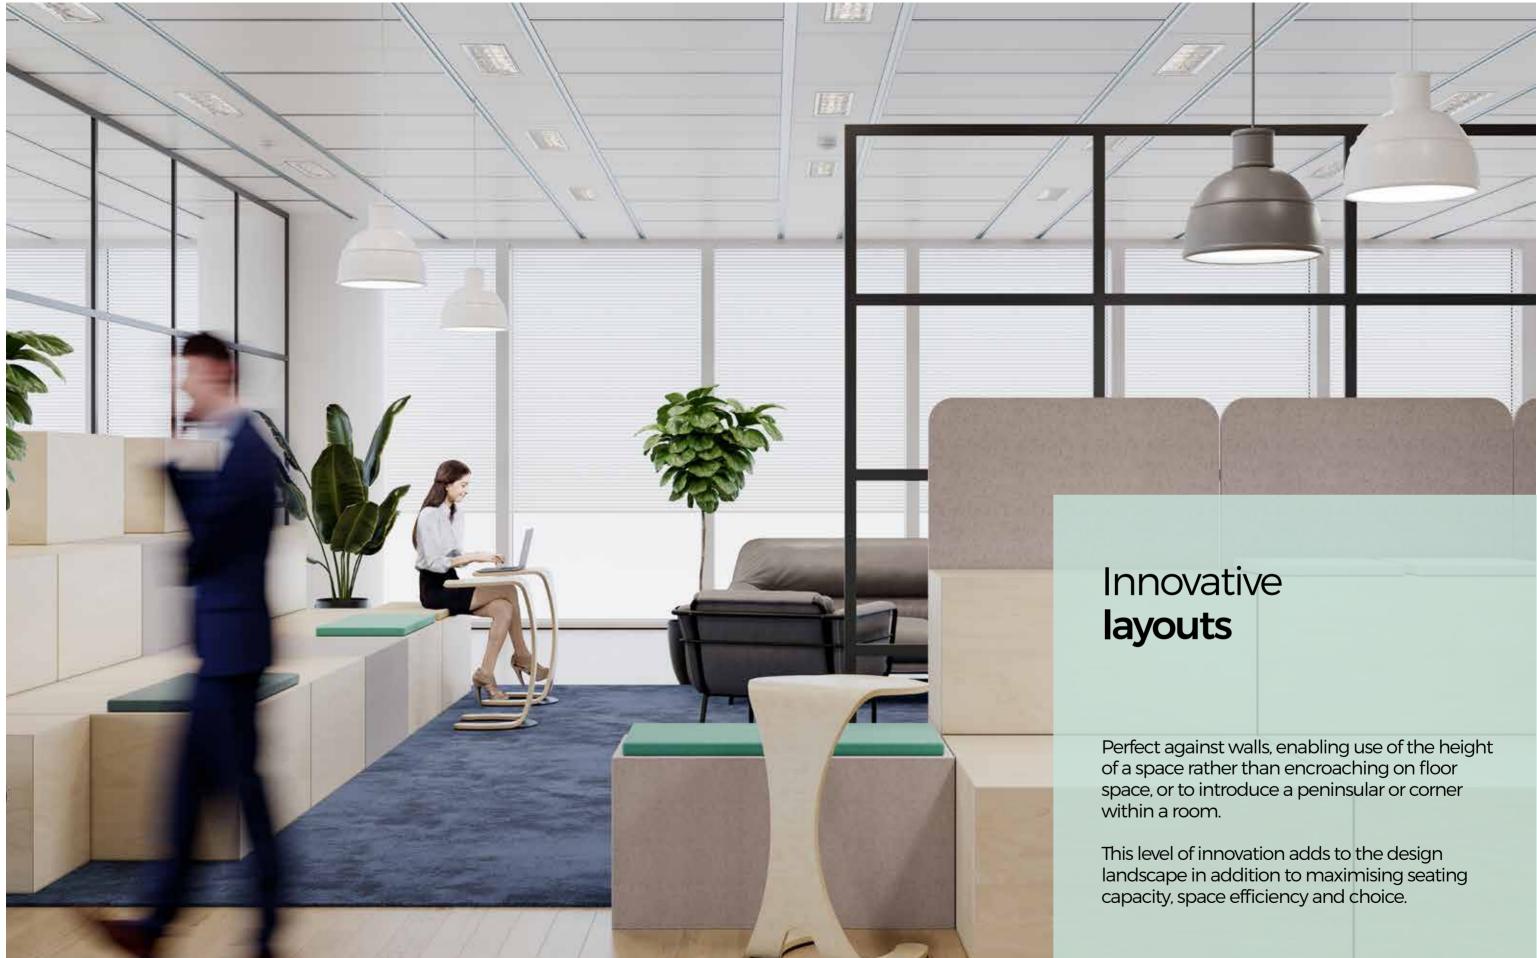

## Integral **flexibility**

Huddlebox<sup>®</sup> is the perfect tiered seating solution for creating flexible, collaborative spaces.

Huddlebox is no ordinary box. It is a unique piece of design engineering enabling you to create unlimited possibilities for getting people in a creative mindset.

Whether designing for 20, 200 or 2,000 staff, Huddlebox<sup>®</sup> can be scaled to suit with just eight simple new modules, plus optional back and side panels, to choose from.

The construction of these new modules makes them unique and even better than before with a simplified fitting system enabling increased flexibility and choice.