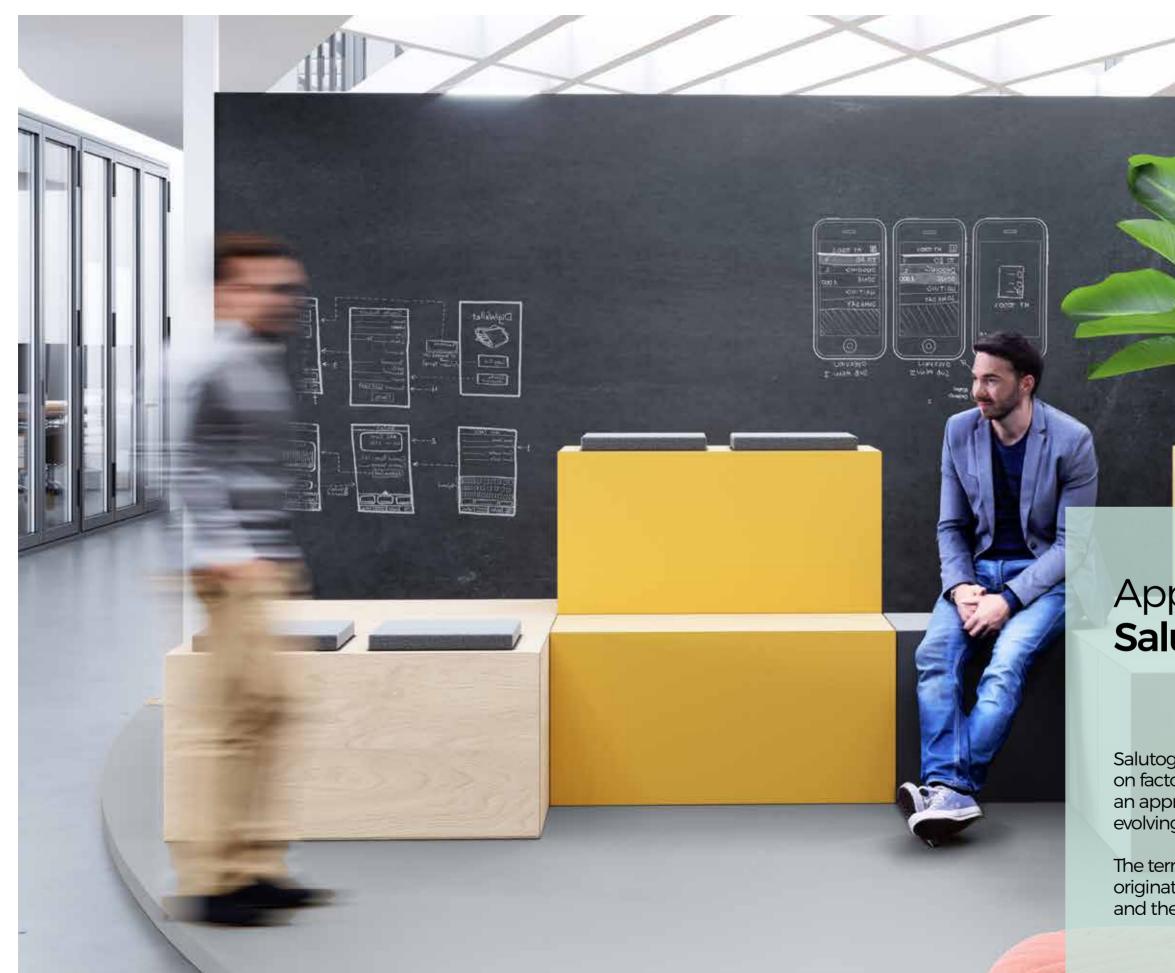

## Integral **flexibility**

Huddlebox<sup>®</sup> is the perfect tiered seating solution for creating flexible, collaborative spaces.

Huddlebox is no ordinary box. It is a unique piece of design engineering enabling you to create unlimited possibilities for getting people in a creative mindset.

Whether designing for 20, 200 or 2,000 staff, Huddlebox<sup>®</sup> can be scaled to suit with just eight simple new modules, plus optional back and side panels, to choose from.

The construction of these new modules makes them unique and even better than before with a simplified fitting system enabling increased flexibility and choice.

### Approaching Salutogenesis

Salutogenesis is a medical approach focusing on factors that support health and well-being; an approach at the heart of our work in today's evolving workplaces.

The term itself means 'sources of health' and originates from the Latin word 'salus' (health) and the Greek word 'genesis' (source).