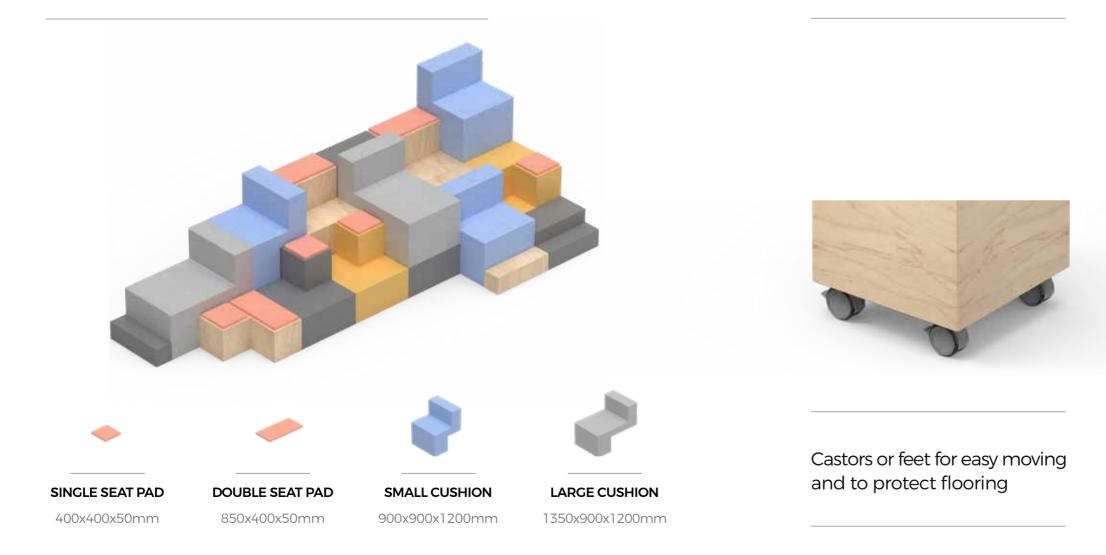

### lt's all in **the detail**

Look closely and you'll see the attention to detail that goes into all our products

Patent Pending UK Application No. GB2010815.5

MODULE 1 225x225x900mm

MODULE 2 450x450x450mm

Whether designing for 20, 200 or 2,000 staff, Huddlebox<sup>®</sup> can be scaled to suit with just eight simple new modules, plus optional back and side panels, to choose from.

The construction of these new modules makes them unique and even better than before with a simplified fitting system enabling increased flexibility and choice.

**MODULE 4 CUBBY** 450x450x450mm

MODULE 7 675x900x900mm

### **MODULE 3 PLANTER**

450x450x450mm

### **MODULE 5**

450x450x900mm

450x900x900mm

**MODULE 8** 900x900x900mm

**BACK/SIDE PANEL** 

1350x900x90mm 1350x450x90mm