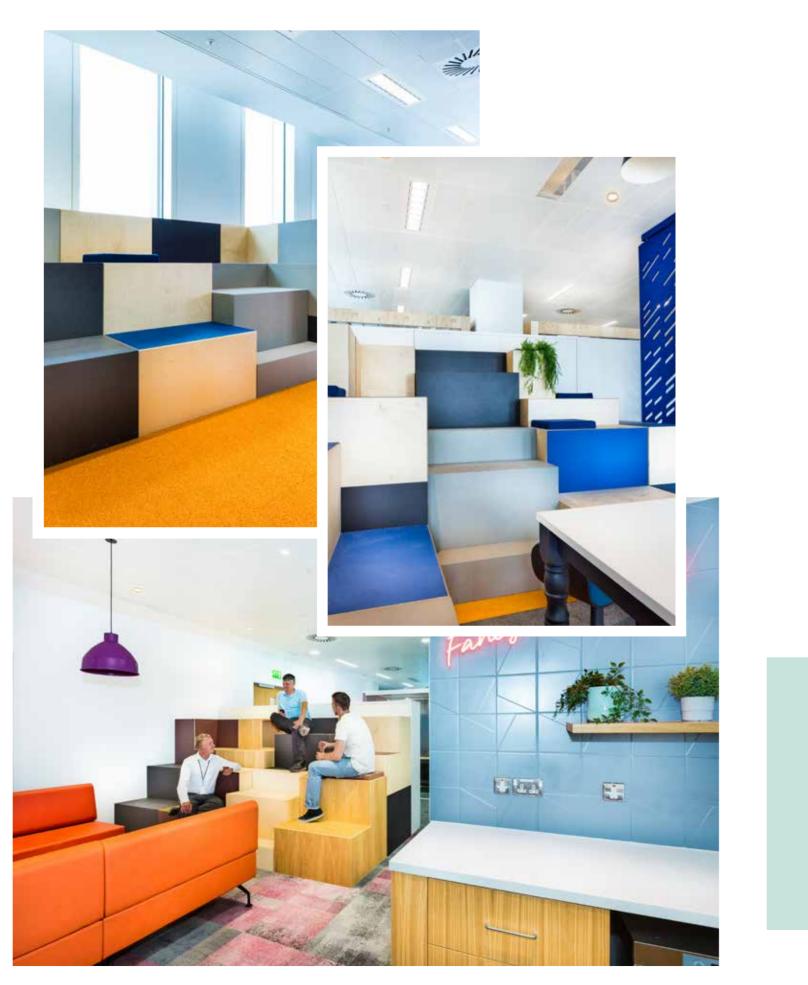

# Creating collaboration

Huddlebox<sup>®</sup> is perfect for opening up safer collaboration; something that is more important than ever with more people working from home and only visiting the office for specific tasks.

Enabling agile ways of working, through innovative design, Huddlebox encourages communication and creativity.

## Helping HSBC work agile

Workagile worked extensively with Axis Architecture and Insightful Environments to help bring the vision of HSBC, the world's local bank, to life. The brief outlined the importance of using the environment to create a vibrant and collaborative space. Huddlebox® products were utilised in such a way to create a cultural shift from a static to a flexible working environment within a contemporary, professional environment.

We remained on hand to advise throughout the process, providing samples, trials and designs to help ensure the furniture would suit the vision HSBC wanted for their new office.

150

192

Explore our website to read about other companies we've worked with.