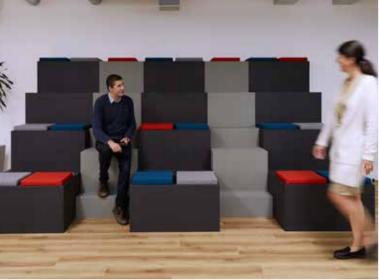

# Integral **flexibility**

Huddlebox<sup>®</sup> is the perfect tiered seating solution for creating flexible, collaborative spaces.

Huddlebox is no ordinary box. It is a unique piece of design engineering enabling you to create unlimited possibilities for getting people in a creative mindset.

Whether designing for 20, 200 or 2,000 staff, Huddlebox<sup>®</sup> can be scaled to suit with just eight simple new modules, plus optional back and side panels, to choose from.

The construction of these new modules makes them unique and even better than before with a simplified fitting system enabling increased flexibility and choice.

# Creating collaboration

Huddlebox<sup>®</sup> is perfect for opening up safer collaboration; something that is more important than ever with more people working from home and only visiting the office for specific tasks.

Enabling agile ways of working, through innovative design, Huddlebox encourages communication and creativity.