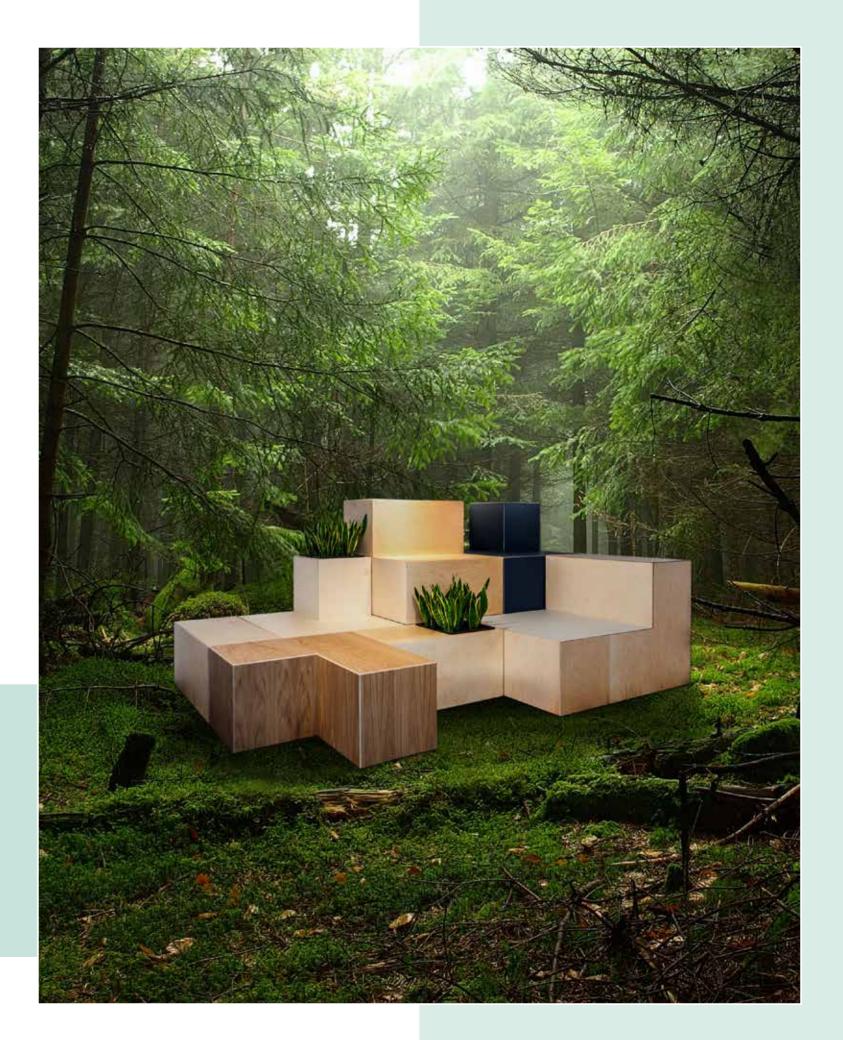

# Integral **flexibility**

Huddlebox<sup>®</sup> is the perfect tiered seating solution for creating flexible, collaborative spaces.

Huddlebox is no ordinary box. It is a unique piece of design engineering enabling you to create unlimited possibilities for getting people in a creative mindset.

Whether designing for 20, 200 or 2,000 staff, Huddlebox<sup>®</sup> can be scaled to suit with just eight simple new modules, plus optional back and side panels, to choose from.

The construction of these new modules makes them unique and even better than before with a simplified fitting system enabling increased flexibility and choice.

## Be inspired

With thousands of unique configurations, combinations are limitless and truly bespoke to your needs.

Companies change, grow, adapt and, of course, move. The best designs include future proofing calling for a more modular and reconfigurable solution.

> Seemingly endless configurations that can be conjured up which is testament to a truly agile solution.