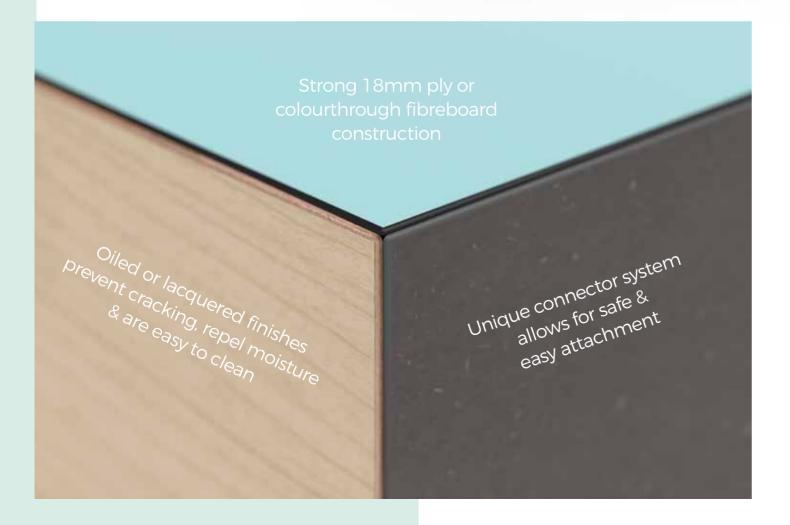

### lt's all in **the detail**

Look closely and you'll see the attention to detail that goes into all our products

Patent Pending UK Application No. GB2010815.5

MODULE 1 225x225x900mm

MODULE 2 450x450x450mm

Whether designing for 20, 200 or 2,000 staff, Huddlebox<sup>®</sup> can be scaled to suit with just eight simple new modules, plus optional back and side panels, to choose from.

The construction of these new modules makes them unique and even better than before with a simplified fitting system enabling increased flexibility and choice.

# Finishing touches

PLYWOOD Standard

PLYWHITE Special

Our ply finishes enhance wellness in a space through a fresh, organic look & feel

Colourthrough fibreboard is the same colour throughout, ensuring scratches can be treated with a little re-oiling