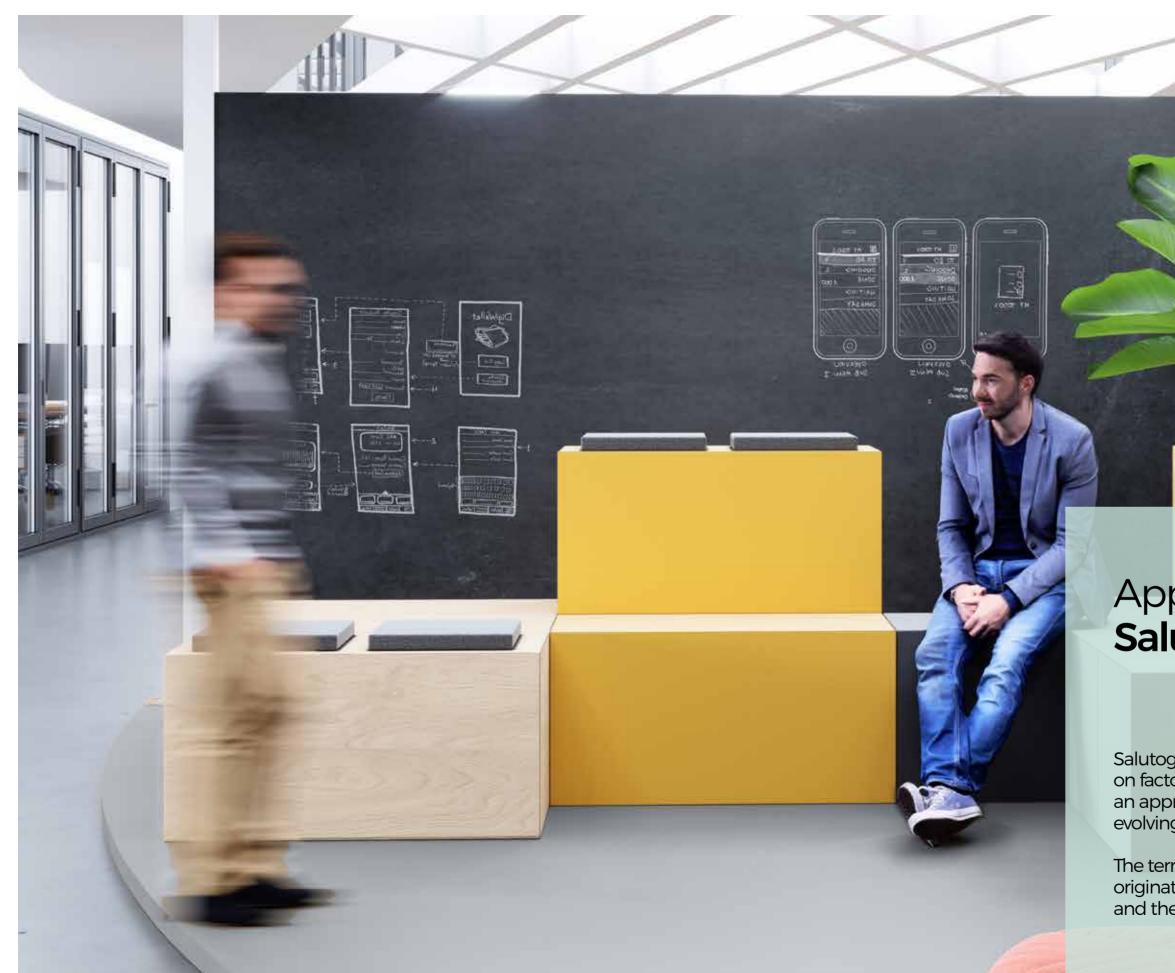

# Integral **flexibility**

Huddlebox<sup>®</sup> is the perfect tiered seating solution for creating flexible, collaborative spaces.

Huddlebox is no ordinary box. It is a unique piece of design engineering enabling you to create unlimited possibilities for getting people in a creative mindset.

### lt's all in **the detail**

Look closely and you'll see the attention to detail that goes into all our products

Patent Pending UK Application No. GB2010815.5

MODULE 1 225x225x900mm

MODULE 2 450x450x450mm

Whether designing for 20, 200 or 2,000 staff, Huddlebox<sup>®</sup> can be scaled to suit with just eight simple new modules, plus optional back and side panels, to choose from.

The construction of these new modules makes them unique and even better than before with a simplified fitting system enabling increased flexibility and choice.