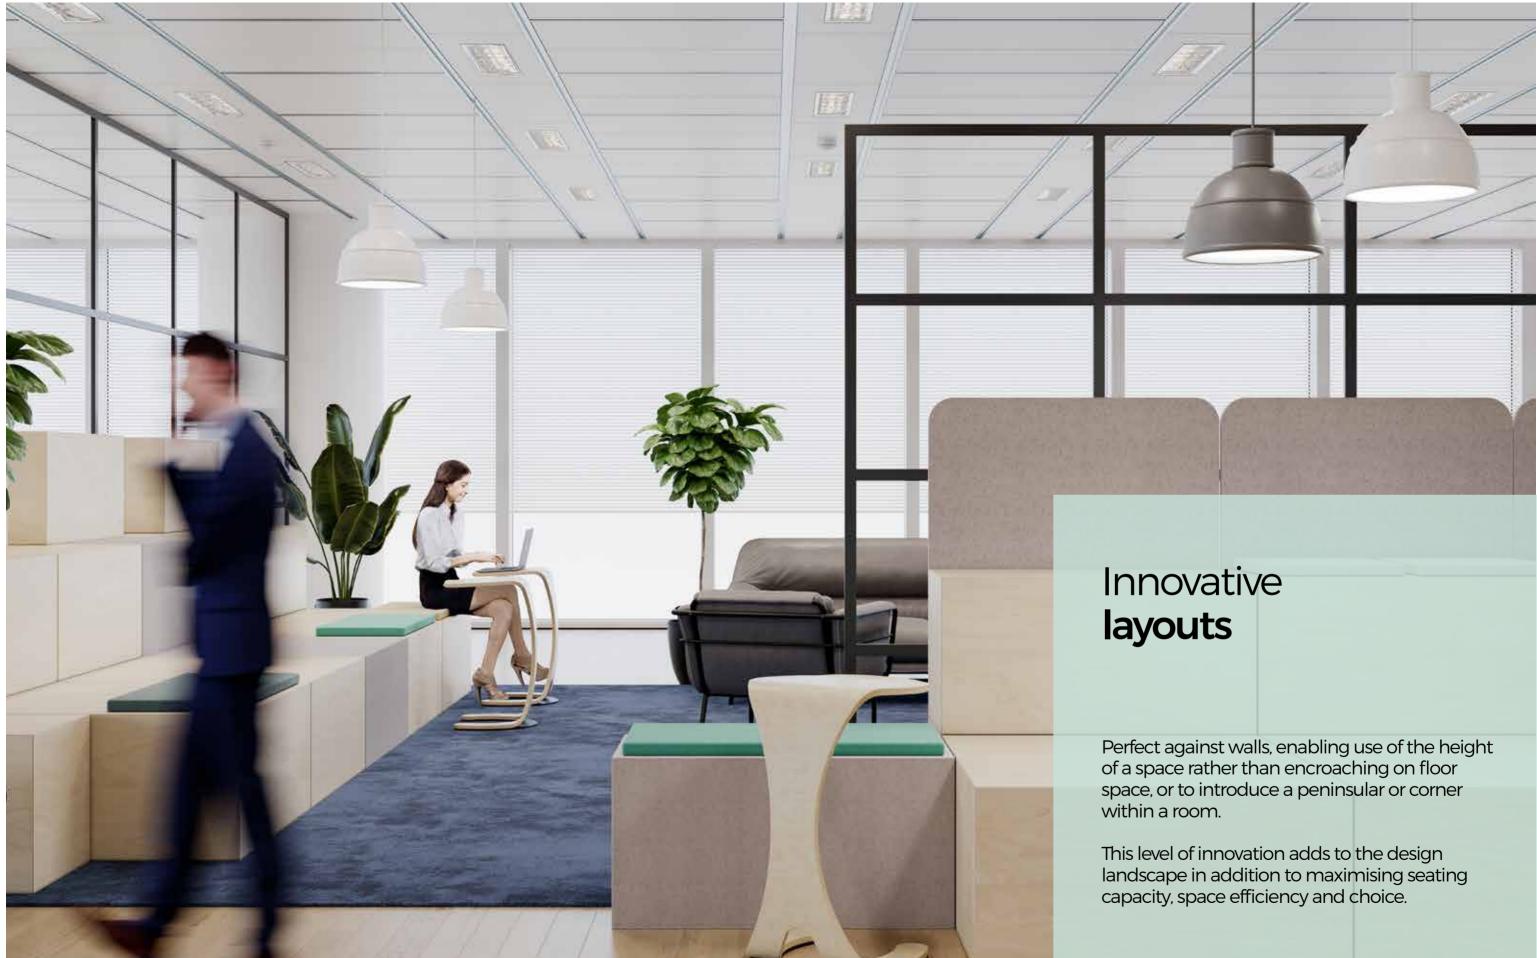

# Integral **flexibility**

Huddlebox<sup>®</sup> is the perfect tiered seating solution for creating flexible, collaborative spaces.

Huddlebox is no ordinary box. It is a unique piece of design engineering enabling you to create unlimited possibilities for getting people in a creative mindset.

Whether designing for 20, 200 or 2,000 staff, Huddlebox<sup>®</sup> can be scaled to suit with just eight simple new modules, plus optional back and side panels, to choose from.

The construction of these new modules makes them unique and even better than before with a simplified fitting system enabling increased flexibility and choice.