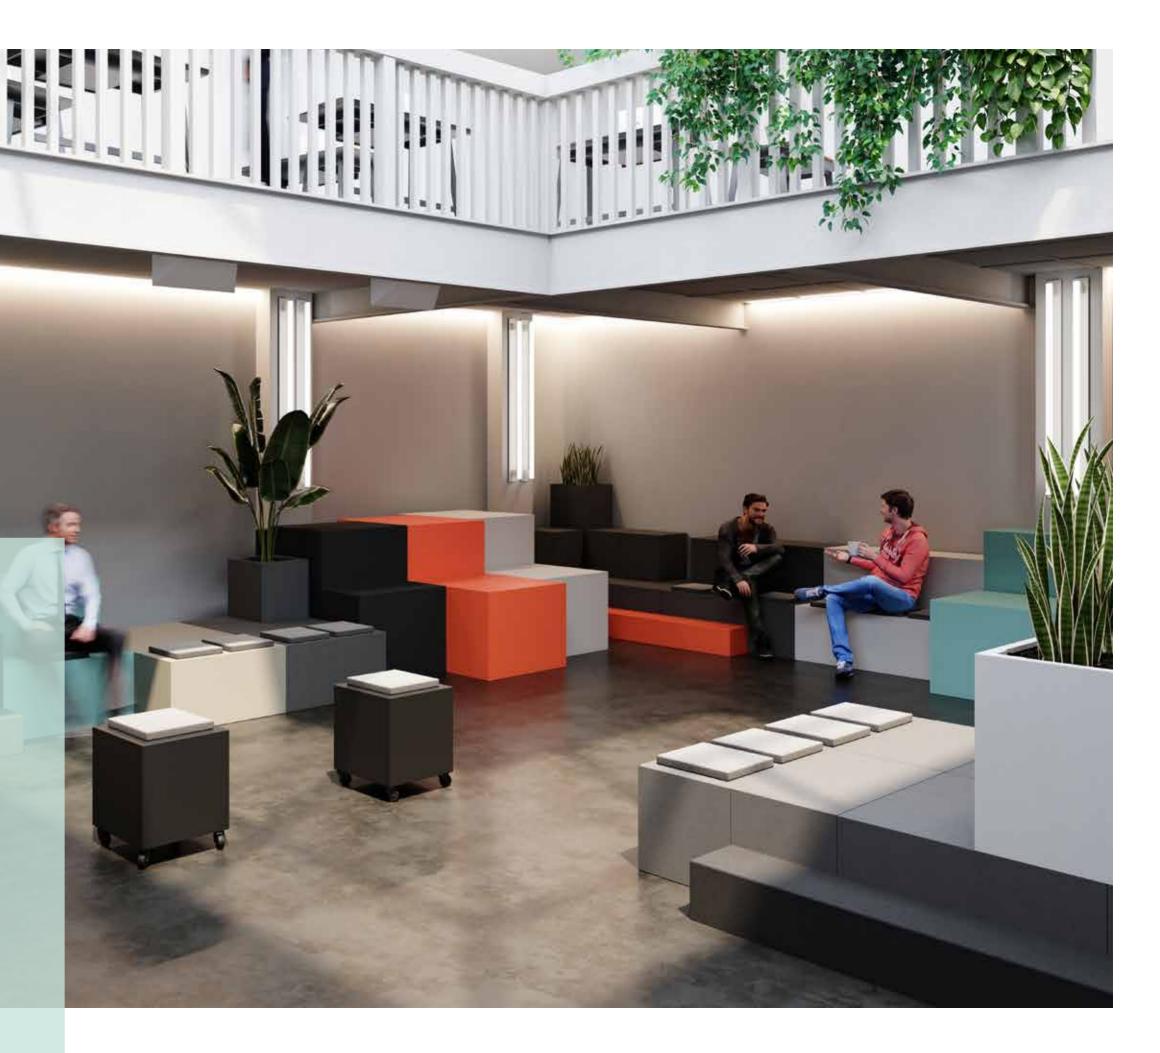

# Integral **flexibility**

Huddlebox<sup>®</sup> is the perfect tiered seating solution for creating flexible, collaborative spaces.

Huddlebox is no ordinary box. It is a unique piece of design engineering enabling you to create unlimited possibilities for getting people in a creative mindset.

Whether designing for 20, 200 or 2,000 staff, Huddlebox<sup>®</sup> can be scaled to suit with just eight simple new modules, plus optional back and side panels, to choose from.

The construction of these new modules makes them unique and even better than before with a simplified fitting system enabling increased flexibility and choice.

# Creating collaboration

Huddlebox<sup>®</sup> is perfect for opening up safer collaboration; something that is more important than ever with more people working from home and only visiting the office for specific tasks.

Enabling agile ways of working, through innovative design, Huddlebox encourages communication and creativity.