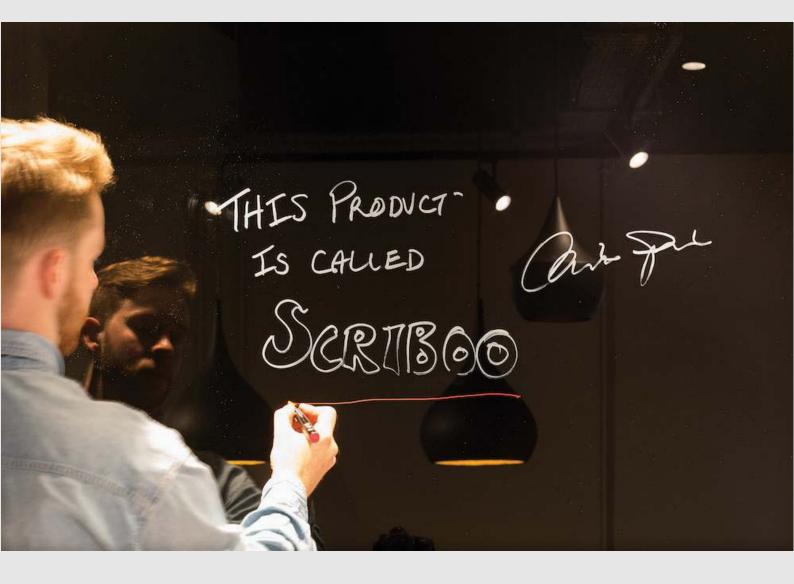

## SCRIBOO

Writable walls. Available in Back Painted Glass or Veneer to any size.

Scriboo allows the designer to turn any area into a meeting space whilst augmenting the interior design scheme with any colour and a range of veneer options. Scriboo Veneer is also magnetic.

**Designer's comment:** The whole world's a canvas!