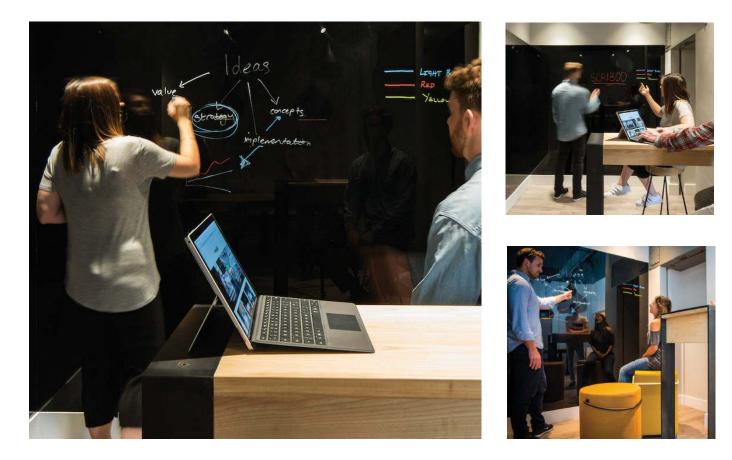

## SCRIBOO

Writable walls. Available in Back Painted Glass or Veneer to any size.

Scriboo allows the designer to turn any area into a meeting space whilst augmenting the interior design scheme with any colour and a range of veneer options. Scriboo Veneer is also magnetic.

**Designer's comment:** The whole world's a canvas!